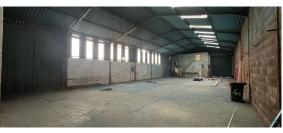

## Boksburg, Gauteng

506m² Factory with Yard to Let in Anderbolt, Boksburg

Available immediately for rent, this 506m<sup>2</sup> factory in the secure Anderbolt area offers a spacious and well-lit industrial space with great height to the eves. The property features three large on-grade roller shutter doors, ample yard space, and a reliable three-phase power supply, making it ideal for various industrial operations. Inside, the factory includes a welcoming reception area, multiple offices, kitchenettes, and ablution facilities for both office and factory staff. Located just off Atlas Road, with easy access to the N12 and N17 highways, this factory is perfectly positioned for operational efficiency in a sought-after industrial park.