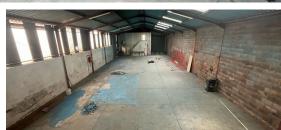

## Boksburg, Gauteng

506m² Factory with Yard to Let in Anderbolt, Boksburg

Available immediately for rent, this 506m<sup>2</sup> factory in the secure Anderbolt area offers a spacious and well-lit industrial space with great height to the eves. The property features three large on-grade roller shutter doors, ample yard space, and a reliable three-phase power supply, making it ideal for various industrial operations. Inside, the factory includes a welcoming reception area, multiple offices, kitchenettes, and ablution facilities for both office and factory staff. Located just off Atlas Road, with easy access to the N12 and N17 highways, this factory is perfectly positioned for operational efficiency in a sought-after industrial park.