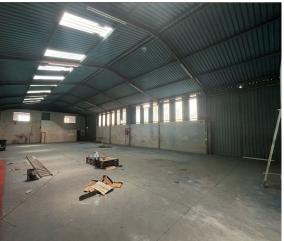

## Boksburg, Gauteng

506m² Factory with Yard to Let in Anderbolt, Boksburg

Available immediately for rent, this 506m<sup>2</sup> factory in the secure Anderbolt area offers a spacious and well-lit industrial space with great height to the eves. The property features three large on-grade roller shutter doors, ample yard space, and a reliable three-phase power supply, making it ideal for various industrial operations. Inside, the factory includes a welcoming reception area, multiple offices, kitchenettes, and ablution facilities for both office and factory staff. Located just off Atlas Road, with easy access to the N12 and N17 highways, this factory is perfectly positioned for operational efficiency in a sought-after industrial park.