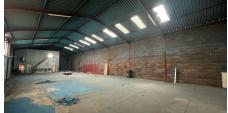

## Boksburg, Gauteng

506m² Factory with Yard to Let in Anderbolt, Boksburg

Available immediately for rent, this 506m<sup>2</sup> factory in the secure Anderbolt area offers a spacious and well-lit industrial space with great height to the eves. The property features three large on-grade roller shutter doors, ample yard space, and a reliable three-phase power supply, making it ideal for various industrial operations. Inside, the factory includes a welcoming reception area, multiple offices, kitchenettes, and ablution facilities for both office and factory staff. Located just off Atlas Road, with easy access to the N12 and N17 highways, this factory is perfectly positioned for operational efficiency in a sought-after industrial park.