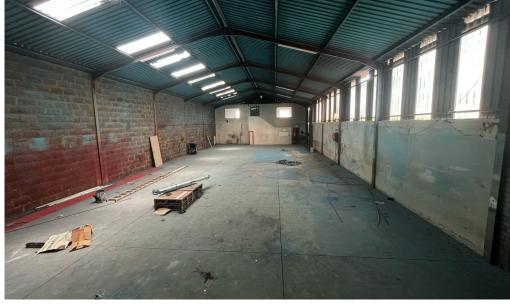

## Boksburg, Gauteng

506m² Factory with Yard to Let in Anderbolt, Boksburg

Available immediately for rent, this 506m<sup>2</sup> factory in the secure Anderbolt area offers a spacious and well-lit industrial space with great height to the eves. The property features three large on-grade roller shutter doors, ample yard space, and a reliable three-phase power supply, making it ideal for various industrial operations. Inside, the factory includes a welcoming reception area, multiple offices, kitchenettes, and ablution facilities for both office and factory staff. Located just off Atlas Road, with easy access to the N12 and N17 highways, this factory is perfectly positioned for operational efficiency in a sought-after industrial park.