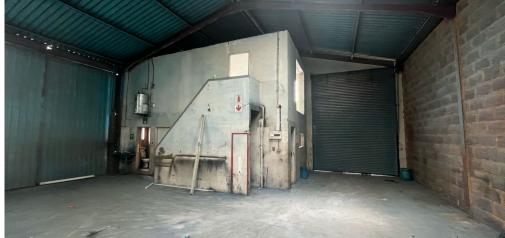

## Boksburg, Gauteng

506m² Factory with Yard to Let in Anderbolt, Boksburg

Available immediately for rent, this 506m<sup>2</sup> factory in the secure Anderbolt area offers a spacious and well-lit industrial space with great height to the eves. The property features three large on-grade roller shutter doors, ample yard space, and a reliable three-phase power supply, making it ideal for various industrial operations. Inside, the factory includes a welcoming reception area, multiple offices, kitchenettes, and ablution facilities for both office and factory staff. Located just off Atlas Road, with easy access to the N12 and N17 highways, this factory is perfectly positioned for operational efficiency in a sought-after industrial park.