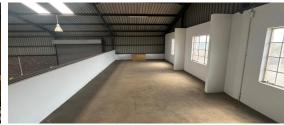

### Boksburg, Gauteng

300m<sup>2</sup> Factory/Mini-Warehouse with Exclusive Yard in Secure Boksburg Industrial Park

This versatile 300m² factory unit is located within a secure industrial park in Boksburg, offering a functional and accessible space ideal for a variety of business operations. The facility features a large sliding side shutter door, providing direct access to a private, exclusive-use yard area. With ample height and a mezzanine level for additional storage or office use, the unit maximizes efficiency and flexibility.

The interior includes an open-plan office space, making it well-suited for administrative tasks alongside industrial operations. Equipped with 60 amps of three-phase power, the unit can support a wide range of operational needs. This is an excellent opportunity for businesses looking for a secure and well-maintained facility in a prime industrial location.