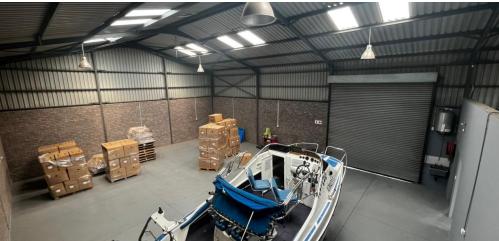

### Boksburg, Gauteng

300m<sup>2</sup> Factory/Mini-Warehouse with Exclusive Yard in Secure Boksburg Industrial Park

This versatile 300m² factory unit is located within a secure industrial park in Boksburg, offering a functional and accessible space ideal for a variety of business operations. The facility features a large sliding side shutter door, providing direct access to a private, exclusive-use yard area. With ample height and a mezzanine level for additional storage or office use, the unit maximizes efficiency and flexibility.

The interior includes an open-plan office space, making it well-suited for administrative tasks alongside industrial operations. Equipped with 60 amps of three-phase power, the unit can support a wide range of operational needs. This is an excellent opportunity for businesses looking for a secure and well-maintained facility in a prime industrial location.