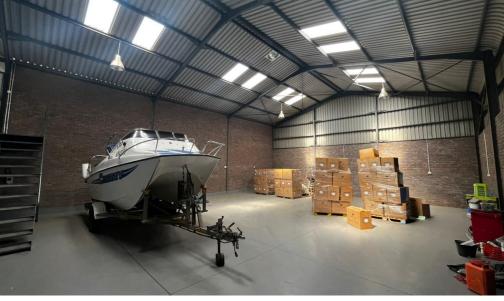

### Boksburg, Gauteng

300m<sup>2</sup> Factory/Mini-Warehouse with Exclusive Yard in Secure Boksburg Industrial Park

This versatile 300m² factory unit is located within a secure industrial park in Boksburg, offering a functional and accessible space ideal for a variety of business operations. The facility features a large sliding side shutter door, providing direct access to a private, exclusive-use yard area. With ample height and a mezzanine level for additional storage or office use, the unit maximizes efficiency and flexibility.

The interior includes an open-plan office space, making it well-suited for administrative tasks alongside industrial operations. Equipped with 60 amps of three-phase power, the unit can support a wide range of operational needs. This is an excellent opportunity for businesses looking for a secure and well-maintained facility in a prime industrial location.