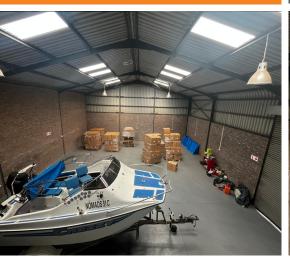

### Boksburg, Gauteng

300m<sup>2</sup> Factory/Mini-Warehouse with Exclusive Yard in Secure Boksburg Industrial Park

This versatile 300m² factory unit is located within a secure industrial park in Boksburg, offering a functional and accessible space ideal for a variety of business operations. The facility features a large sliding side shutter door, providing direct access to a private, exclusive-use yard area. With ample height and a mezzanine level for additional storage or office use, the unit maximizes efficiency and flexibility.

The interior includes an open-plan office space, making it well-suited for administrative tasks alongside industrial operations. Equipped with 60 amps of three-phase power, the unit can support a wide range of operational needs. This is an excellent opportunity for businesses looking for a secure and well-maintained facility in a prime industrial location.