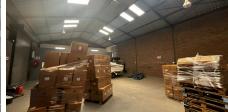

### Boksburg, Gauteng

300m<sup>2</sup> Factory/Mini-Warehouse with Exclusive Yard in Secure Boksburg Industrial Park

This versatile 300m² factory unit is located within a secure industrial park in Boksburg, offering a functional and accessible space ideal for a variety of business operations. The facility features a large sliding side shutter door, providing direct access to a private, exclusive-use yard area. With ample height and a mezzanine level for additional storage or office use, the unit maximizes efficiency and flexibility.

The interior includes an open-plan office space, making it well-suited for administrative tasks alongside industrial operations. Equipped with 60 amps of three-phase power, the unit can support a wide range of operational needs. This is an excellent opportunity for businesses looking for a secure and well-maintained facility in a prime industrial location.