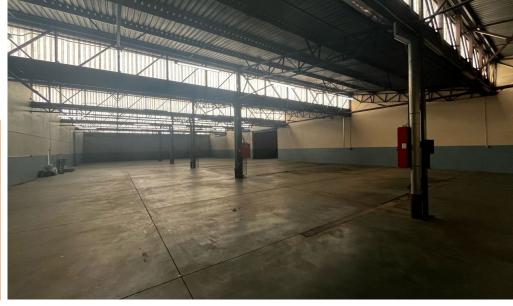

## Boksburg, Gauteng

2130m² Warehouse for Lease in Secure Anderbolt **Industrial Park** 

This well-maintained 2130m<sup>2</sup> warehouse, available for lease in a secure industrial park in the soughtafter Anderbolt area, offers excellent height to the eaves and abundant natural light, providing ample storage space. The warehouse is equipped with two large on-grade roller shutter doors and a powerful 600 amps of three-phase power, making it ideal for heavy industrial operations. Inside, the unit features a reception area, open-plan office space, kitchenette, and separate ablution facilities for both office and warehouse staff. Conveniently located just off Atlas Road, the industrial park offers easy access to the N12 and N17 highways, ensuring excellent connectivity for logistics and transport.