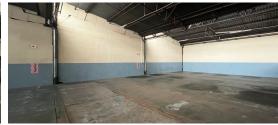

## Boksburg, Gauteng

2130m² Warehouse for Lease in Secure Anderbolt **Industrial Park** 

This well-maintained 2130m<sup>2</sup> warehouse, available for lease in a secure industrial park in the soughtafter Anderbolt area, offers excellent height to the eaves and abundant natural light, providing ample storage space. The warehouse is equipped with two large on-grade roller shutter doors and a powerful 600 amps of three-phase power, making it ideal for heavy industrial operations. Inside, the unit features a reception area, open-plan office space, kitchenette, and separate ablution facilities for both office and warehouse staff. Conveniently located just off Atlas Road, the industrial park offers easy access to the N12 and N17 highways, ensuring excellent connectivity for logistics and transport.