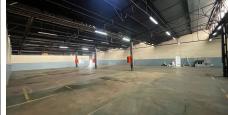

## Boksburg, Gauteng

2130m² Warehouse for Lease in Secure Anderbolt **Industrial Park** 

This well-maintained 2130m<sup>2</sup> warehouse, available for lease in a secure industrial park in the soughtafter Anderbolt area, offers excellent height to the eaves and abundant natural light, providing ample storage space. The warehouse is equipped with two large on-grade roller shutter doors and a powerful 600 amps of three-phase power, making it ideal for heavy industrial operations. Inside, the unit features a reception area, open-plan office space, kitchenette, and separate ablution facilities for both office and warehouse staff. Conveniently located just off Atlas Road, the industrial park offers easy access to the N12 and N17 highways, ensuring excellent connectivity for logistics and transport.