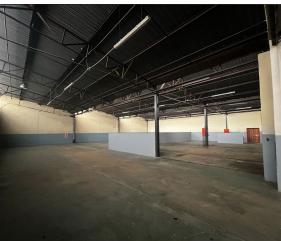

## Boksburg, Gauteng

2130m² Warehouse for Lease in Secure Anderbolt **Industrial Park** 

This well-maintained 2130m<sup>2</sup> warehouse, available for lease in a secure industrial park in the soughtafter Anderbolt area, offers excellent height to the eaves and abundant natural light, providing ample storage space. The warehouse is equipped with two large on-grade roller shutter doors and a powerful 600 amps of three-phase power, making it ideal for heavy industrial operations. Inside, the unit features a reception area, open-plan office space, kitchenette, and separate ablution facilities for both office and warehouse staff. Conveniently located just off Atlas Road, the industrial park offers easy access to the N12 and N17 highways, ensuring excellent connectivity for logistics and transport.