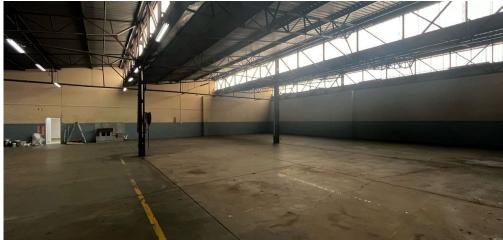

## Boksburg, Gauteng

2130m² Warehouse for Lease in Secure Anderbolt **Industrial Park** 

This well-maintained 2130m<sup>2</sup> warehouse, available for lease in a secure industrial park in the soughtafter Anderbolt area, offers excellent height to the eaves and abundant natural light, providing ample storage space. The warehouse is equipped with two large on-grade roller shutter doors and a powerful 600 amps of three-phase power, making it ideal for heavy industrial operations. Inside, the unit features a reception area, open-plan office space, kitchenette, and separate ablution facilities for both office and warehouse staff. Conveniently located just off Atlas Road, the industrial park offers easy access to the N12 and N17 highways, ensuring excellent connectivity for logistics and transport.