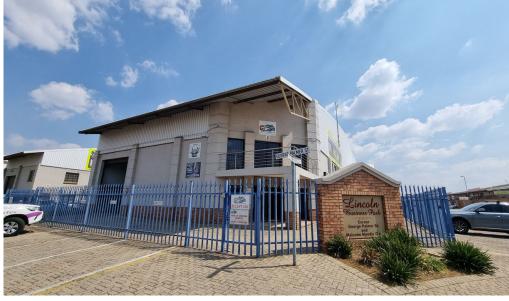

### Boksburg, Gauteng

Spacious 620m² warehouse available for rent in Jet Park, Boksburg–ideal for your business needs!

Discover the ideal space to elevate your business in the thriving industrial hub of Jet Park, Boksburg. This 620m² warehouse property is thoughtfully designed to meet a range of operational needs, offering open and flexible space to accommodate inventory, equipment, or specialized activities. Located in one of the most sought-after industrial areas, the property provides excellent accessibility to major highways and transport routes, enhancing logistics and supply chain efficiency. With high ceilings, this warehouse allows for optimal vertical storage and stacking solutions, ideal for businesses needing spacious and efficient storage options.