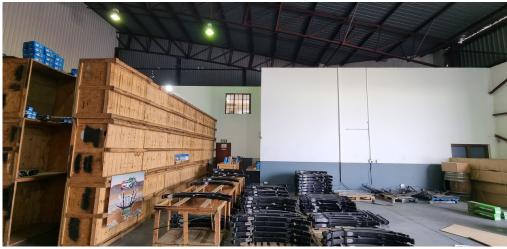

### Boksburg, Gauteng

Spacious 620m² warehouse available for rent in Jet Park, Boksburg–ideal for your business needs!

Discover the ideal space to elevate your business in the thriving industrial hub of Jet Park, Boksburg. This 620m² warehouse property is thoughtfully designed to meet a range of operational needs, offering open and flexible space to accommodate inventory, equipment, or specialized activities. Located in one of the most sought-after industrial areas, the property provides excellent accessibility to major highways and transport routes, enhancing logistics and supply chain efficiency. With high ceilings, this warehouse allows for optimal vertical storage and stacking solutions, ideal for businesses needing spacious and efficient storage options.