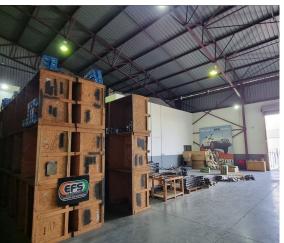

### Boksburg, Gauteng

Spacious 620m² warehouse available for rent in Jet Park, Boksburg–ideal for your business needs!

Discover the ideal space to elevate your business in the thriving industrial hub of Jet Park, Boksburg. This 620m² warehouse property is thoughtfully designed to meet a range of operational needs, offering open and flexible space to accommodate inventory, equipment, or specialized activities. Located in one of the most sought-after industrial areas, the property provides excellent accessibility to major highways and transport routes, enhancing logistics and supply chain efficiency. With high ceilings, this warehouse allows for optimal vertical storage and stacking solutions, ideal for businesses needing spacious and efficient storage options.