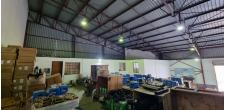

### Boksburg, Gauteng

Spacious 620m² warehouse available for rent in Jet Park, Boksburg–ideal for your business needs!

Discover the ideal space to elevate your business in the thriving industrial hub of Jet Park, Boksburg. This 620m² warehouse property is thoughtfully designed to meet a range of operational needs, offering open and flexible space to accommodate inventory, equipment, or specialized activities. Located in one of the most sought-after industrial areas, the property provides excellent accessibility to major highways and transport routes, enhancing logistics and supply chain efficiency. With high ceilings, this warehouse allows for optimal vertical storage and stacking solutions, ideal for businesses needing spacious and efficient storage options.

Additional features include a small, dedicated office space for administrative tasks, on-site restroom facilities, and ample room to support a variety of business needs. This is an exceptional opportunity to secure a strategically positioned warehouse space that provides everything necessary for efficient operations in Jet Park.