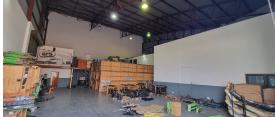

### Boksburg, Gauteng

Spacious 620m² warehouse available for rent in Jet Park, Boksburg–ideal for your business needs!

Discover the ideal space to elevate your business in the thriving industrial hub of Jet Park, Boksburg. This 620m² warehouse property is thoughtfully designed to meet a range of operational needs, offering open and flexible space to accommodate inventory, equipment, or specialized activities. Located in one of the most sought-after industrial areas, the property provides excellent accessibility to major highways and transport routes, enhancing logistics and supply chain efficiency. With high ceilings, this warehouse allows for optimal vertical storage and stacking solutions, ideal for businesses needing spacious and efficient storage options.

Additional features include a small, dedicated office space for administrative tasks, on-site restroom facilities, and ample room to support a variety of business needs. This is an exceptional opportunity to secure a strategically positioned warehouse space that provides everything necessary for efficient operations in Jet Park.