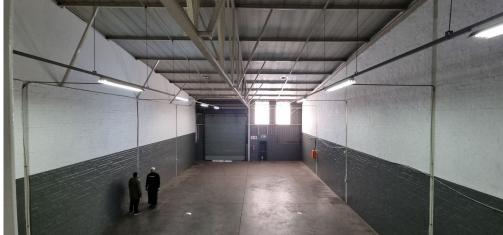

### Boksburg, Gauteng

Industrial Unit TO LET in Secure Park

Located in a secure industrial park with 24-hour security and access control, this property offers a perfect combination of functionality and safety for various business needs. The unit features excellent height, a large roller door for seamless loading, and small truck access, making it suitable for manufacturing, storage, or distribution operations.

#### **FEATURES**

Available From Lease Period

Gross Monthly Rental R24,975 Excl. VAT Immediately Negotiable

Building Size (m<sup>2</sup>) Zoning Security

333 Industrial Yes

Power 3 Phase Power Amps Air Conditioning