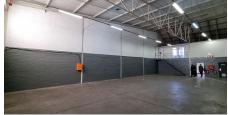

### Boksburg, Gauteng

Industrial Unit TO LET in Secure Park

Located in a secure industrial park with 24-hour security and access control, this property offers a perfect combination of functionality and safety for various business needs. The unit features excellent height, a large roller door for seamless loading, and small truck access, making it suitable for manufacturing, storage, or distribution operations.

Additionally, the property is equipped with 60 amps of three-phase power and includes neat office space to accommodate administrative tasks. The secure setting and practical layout ensure smooth operations, making this industrial space an excellent choice for businesses.