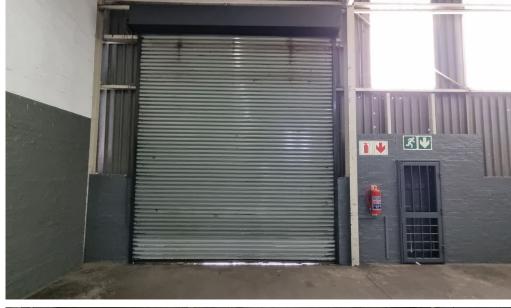

### Boksburg, Gauteng

Industrial Unit TO LET in Secure Park

Located in a secure industrial park with 24-hour security and access control, this property offers a perfect combination of functionality and safety for various business needs. The unit features excellent height, a large roller door for seamless loading, and small truck access, making it suitable for manufacturing, storage, or distribution operations.