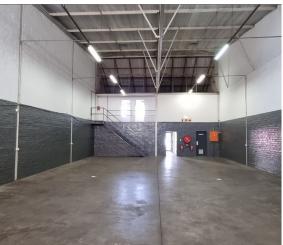

### Boksburg, Gauteng

Industrial Unit TO LET in Secure Park

Located in a secure industrial park with 24-hour security and access control, this property offers a perfect combination of functionality and safety for various business needs. The unit features excellent height, a large roller door for seamless loading, and small truck access, making it suitable for manufacturing, storage, or distribution operations.

#### **FEATURES**

Available From Lease Period

Gross Monthly Rental R24,975 Excl. VAT Immediately Negotiable

Building Size (m<sup>2</sup>) Zoning Security

333 Industrial Yes

Power 3 Phase Power Amps Air Conditioning