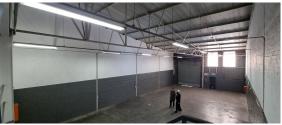

### Boksburg, Gauteng

Industrial Unit TO LET in Secure Park

Located in a secure industrial park with 24-hour security and access control, this property offers a perfect combination of functionality and safety for various business needs. The unit features excellent height, a large roller door for seamless loading, and small truck access, making it suitable for manufacturing, storage, or distribution operations.

#### **FEATURES**

Available From Lease Period

Gross Monthly Rental R24,975 Excl. VAT Immediately Negotiable

Building Size (m<sup>2</sup>) Zoning Security

333 Industrial Yes

Power 3 Phase Power Amps Air Conditioning