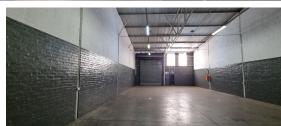

### Boksburg, Gauteng

Industrial Unit TO LET in Secure Park

Located in a secure industrial park with 24-hour security and access control, this property offers a perfect combination of functionality and safety for various business needs. The unit features excellent height, a large roller door for seamless loading, and small truck access, making it suitable for manufacturing, storage, or distribution operations.

Additionally, the property is equipped with 60 amps of three-phase power and includes neat office space to accommodate administrative tasks. The secure setting and practical layout ensure smooth operations, making this industrial space an excellent choice for businesses.