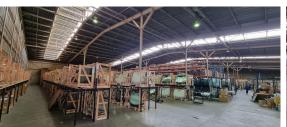

**Boksburg**, Gauteng

Great Warehouse in Secure Industrial Park

This exceptional warehouse, situated within a secure industrial park with 24-hour security and access control, offers a practical and efficient solution for warehousing and logistics needs. The facility features superlink truck access, ample parking, and nine roller shutter doors-eight at docking height and one on-grade-for seamless loading and unloading. With good height to the eaves (5 meters) and a fully tanked overhead fire sprinkler system, the property is well-suited for storage and operational safety.

Complementing the warehouse is a set of neat, professional office spaces, ensuring an integrated work environment for administrative and logistical teams. Equipped with ample three-phase power, the facility is capable of supporting a wide range of operational requirements. This warehouse is an excellent choice for businesses seeking a secure, functional, and accessible industrial space.