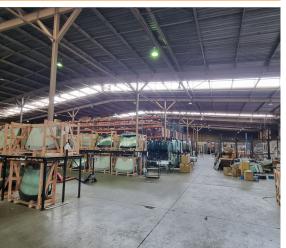

**Boksburg**, Gauteng

Great Warehouse in Secure Industrial Park

This exceptional warehouse, situated within a secure industrial park with 24-hour security and access control, offers a practical and efficient solution for warehousing and logistics needs. The facility features superlink truck access, ample parking, and nine roller shutter doors-eight at docking height and one on-grade-for seamless loading and unloading. With good height to the eaves (5 meters) and a fully tanked overhead fire sprinkler system, the property is well-suited for storage and operational safety.

Complementing the warehouse is a set of neat, professional office spaces, ensuring an integrated work environment for administrative and logistical teams. Equipped with ample three-phase power, the facility is capable of supporting a wide range of operational requirements. This warehouse is an excellent choice for businesses seeking a secure, functional, and accessible industrial space.