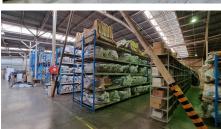

**Boksburg**, Gauteng

Great Warehouse in Secure Industrial Park

This exceptional warehouse, situated within a secure industrial park with 24-hour security and access control, offers a practical and efficient solution for warehousing and logistics needs. The facility features superlink truck access, ample parking, and nine roller shutter doors-eight at docking height and one on-grade-for seamless loading and unloading. With good height to the eaves (5 meters) and a fully tanked overhead fire sprinkler system, the property is well-suited for storage and operational safety.

Complementing the warehouse is a set of neat, professional office spaces, ensuring an integrated work environment for administrative and logistical teams. Equipped with ample three-phase power, the facility is capable of supporting a wide range of operational requirements. This warehouse is an excellent choice for businesses seeking a secure, functional, and accessible industrial space.