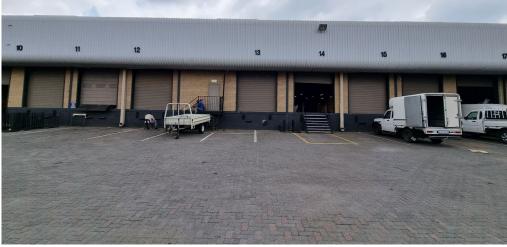

**Boksburg**, Gauteng

Great Warehouse in Secure Industrial Park

This exceptional warehouse, situated within a secure industrial park with 24-hour security and access control, offers a practical and efficient solution for warehousing and logistics needs. The facility features superlink truck access, ample parking, and nine roller shutter doors-eight at docking height and one on-grade-for seamless loading and unloading. With good height to the eaves (5 meters) and a fully tanked overhead fire sprinkler system, the property is well-suited for storage and operational safety.

Complementing the warehouse is a set of neat, professional office spaces, ensuring an integrated work environment for administrative and logistical teams. Equipped with ample three-phase power, the facility is capable of supporting a wide range of operational requirements. This warehouse is an excellent choice for businesses seeking a secure, functional, and accessible industrial space.