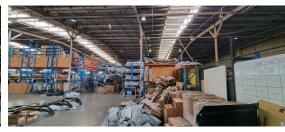

**Boksburg**, Gauteng

Great Warehouse in Secure Industrial Park

This exceptional warehouse, situated within a secure industrial park with 24-hour security and access control, offers a practical and efficient solution for warehousing and logistics needs. The facility features superlink truck access, ample parking, and nine roller shutter doors-eight at docking height and one on-grade-for seamless loading and unloading. With good height to the eaves (5 meters) and a fully tanked overhead fire sprinkler system, the property is well-suited for storage and operational safety.

Complementing the warehouse is a set of neat, professional office spaces, ensuring an integrated work environment for administrative and logistical teams. Equipped with ample three-phase power, the facility is capable of supporting a wide range of operational requirements. This warehouse is an excellent choice for businesses seeking a secure, functional, and accessible industrial space.