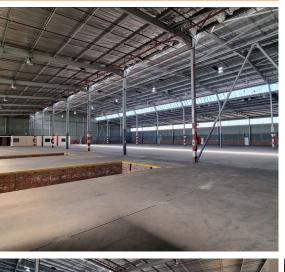

Boksburg, Gauteng SPACIOUS 4000SQM WAREHOUSE FACILITY TO RENT IN JET PARK

This expansive 4000sqm warehouse facility in the highly sought-after industrial hub of Jet Park is an ideal space for warehousing, manufacturing, or mixed-use business operations. Boasting excellent height, multiple large roller shutter doors, and ample natural light, the warehouse is designed for maximum efficiency. The large exclusive paved yard ensures easy truck access and maneuverability, making logistics seamless. The premises include minimal office space, complete with kitchen and toilet facilities, catering to operational needs without excessive office overheads. Equipped with 3-phase power, a full overhead sprinkler system, and a security booth, this facility is well-prepared to support high-demand industrial activities. Additionally, its prominent main road exposure enhances visibility for businesses. Strategically located with quick and easy access to the N12 and R21 highways, as well as OR Tambo International Airport, this property offers unparalleled connectivity to major transport routes, essential services, and surrounding industrial nodes.