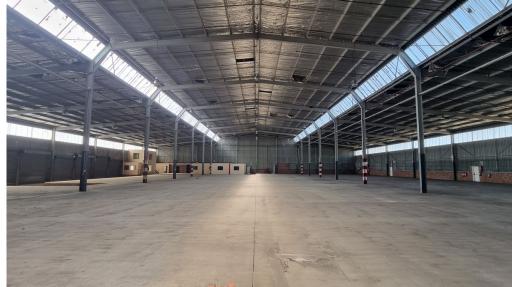

Boksburg, Gauteng SPACIOUS 4000SQM WAREHOUSE FACILITY TO RENT IN JET PARK

This expansive 4000sqm warehouse facility in the highly sought-after industrial hub of Jet Park is an ideal space for warehousing, manufacturing, or mixed-use business operations. Boasting excellent height, multiple large roller shutter doors, and ample natural light, the warehouse is designed for maximum efficiency. The large exclusive paved yard ensures easy truck access and maneuverability, making logistics seamless. The premises include minimal office space, complete with kitchen and toilet facilities, catering to operational needs without excessive office overheads. Equipped with 3-phase power, a full overhead sprinkler system, and a security booth, this facility is well-prepared to support high-demand industrial activities. Additionally, its prominent main road exposure enhances visibility for businesses. Strategically located with quick and easy access to the N12 and R21 highways, as well as OR Tambo International Airport, this property offers unparalleled connectivity to major transport routes, essential services, and surrounding industrial nodes.