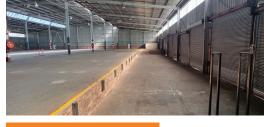

Boksburg, Gauteng SPACIOUS 4000SQM WAREHOUSE FACILITY TO RENT IN JET PARK

This expansive 4000sqm warehouse facility in the highly sought-after industrial hub of Jet Park is an ideal space for warehousing, manufacturing, or mixed-use business operations. Boasting excellent height, multiple large roller shutter doors, and ample natural light, the warehouse is designed for maximum efficiency. The large exclusive paved yard ensures easy truck access and maneuverability, making logistics seamless. The premises include minimal office space, complete with kitchen and toilet facilities, catering to operational needs without excessive office overheads. Equipped with 3-phase power, a full overhead sprinkler system, and a security booth, this facility is well-prepared to support high-demand industrial activities. Additionally, its prominent main road exposure enhances visibility for businesses. Strategically located with quick and easy access to the N12 and R21 highways, as well as OR Tambo International Airport, this property offers unparalleled connectivity to major transport routes, essential services, and surrounding industrial nodes.