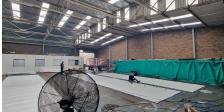

## Boksburg, Gauteng

Secure Industrial Property with Yard & Offices for Lease

This versatile industrial property, situated within a secure park, is designed for efficiency and accessibility. The open-plan factory boasts an impressive 9m building height with 5m eaves, ensuring ample vertical storage and workspace. Large windows provide excellent natural light, creating a well-lit and productive environment. A spacious exclusive yard allows for seamless truck access, while the 4.5m high on-grade roller door facilitates smooth loading and unloading operations. A separate office block with a dedicated ground-floor reception and private offices ensures a professional workspace for administrative functions. The facility includes three toilets, two kitchens, and dedicated warehouse ablutions, catering to staff convenience. Equipped with 200 amps of three-phase power, this property is ideal for businesses requiring reliable energy for industrial operations. Whether for manufacturing, storage, or distribution, this secure and well-maintained property offers an optimal setting for industrial success.