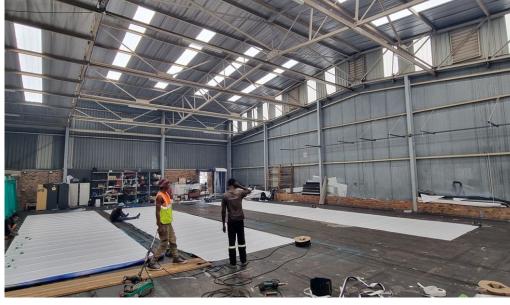

## Boksburg, Gauteng

Secure Industrial Property with Yard & Offices for Lease

This versatile industrial property, situated within a secure park, is designed for efficiency and accessibility. The open-plan factory boasts an impressive 9m building height with 5m eaves, ensuring ample vertical storage and workspace. Large windows provide excellent natural light, creating a well-lit and productive environment. A spacious exclusive yard allows for seamless truck access, while the 4.5m high on-grade roller door facilitates smooth loading and unloading operations. A separate office block with a dedicated ground-floor reception and private offices ensures a professional workspace for administrative functions. The facility includes three toilets, two kitchens, and dedicated warehouse ablutions, catering to staff convenience. Equipped with 200 amps of three-phase power, this property is ideal for businesses requiring reliable energy for industrial operations. Whether for manufacturing, storage, or distribution, this secure and well-maintained property offers an optimal setting for industrial success.

## **FEATURES**

Gross Monthly Rental Available From Lease Period

R38,871 Excl. VAT Negotiable Negotiable

Building Size (m²) Building Height (m) Zoning Security 617 9 Industrial No

Power 3 Phase Yes Power Amps 200 Air Conditioning No WEB REFERENCE NO. COM22863