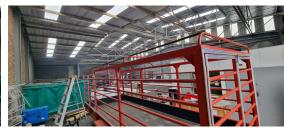

## Boksburg, Gauteng

Secure Industrial Property with Yard & Offices for Lease

This versatile industrial property, situated within a secure park, is designed for efficiency and accessibility. The open-plan factory boasts an impressive 9m building height with 5m eaves, ensuring ample vertical storage and workspace. Large windows provide excellent natural light, creating a well-lit and productive environment. A spacious exclusive yard allows for seamless truck access, while the 4.5m high on-grade roller door facilitates smooth loading and unloading operations. A separate office block with a dedicated ground-floor reception and private offices ensures a professional workspace for administrative functions. The facility includes three toilets, two kitchens, and dedicated warehouse ablutions, catering to staff convenience. Equipped with 200 amps of three-phase power, this property is ideal for businesses requiring reliable energy for industrial operations. Whether for manufacturing, storage, or distribution, this secure and well-maintained property offers an optimal setting for industrial success.