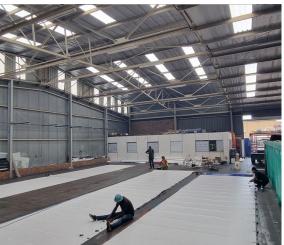

## Boksburg, Gauteng

Secure Industrial Property with Yard & Offices for Lease

This versatile industrial property, situated within a secure park, is designed for efficiency and accessibility. The open-plan factory boasts an impressive 9m building height with 5m eaves, ensuring ample vertical storage and workspace. Large windows provide excellent natural light, creating a well-lit and productive environment. A spacious exclusive yard allows for seamless truck access, while the 4.5m high on-grade roller door facilitates smooth loading and unloading operations. A separate office block with a dedicated ground-floor reception and private offices ensures a professional workspace for administrative functions. The facility includes three toilets, two kitchens, and dedicated warehouse ablutions, catering to staff convenience. Equipped with 200 amps of three-phase power, this property is ideal for businesses requiring reliable energy for industrial operations. Whether for manufacturing, storage, or distribution, this secure and well-maintained property offers an optimal setting for industrial success.

## **FEATURES**

Gross Monthly Rental Available From Lease Period

R38,871 Excl. VAT Negotiable Negotiable

Building Size (m²) Building Height (m) Zoning Security 617 9 Industrial No

Power 3 Phase Yes Power Amps 200 Air Conditioning No WEB REFERENCE NO. COM22863