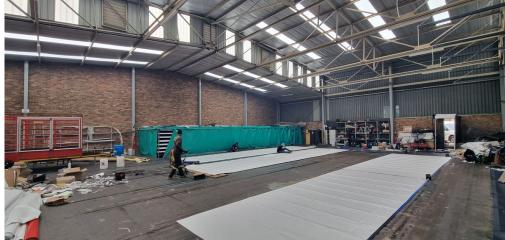

## Boksburg, Gauteng

Secure Industrial Property with Yard & Offices for Lease

This versatile industrial property, situated within a secure park, is designed for efficiency and accessibility. The open-plan factory boasts an impressive 9m building height with 5m eaves, ensuring ample vertical storage and workspace. Large windows provide excellent natural light, creating a well-lit and productive environment. A spacious exclusive yard allows for seamless truck access, while the 4.5m high on-grade roller door facilitates smooth loading and unloading operations. A separate office block with a dedicated ground-floor reception and private offices ensures a professional workspace for administrative functions. The facility includes three toilets, two kitchens, and dedicated warehouse ablutions, catering to staff convenience. Equipped with 200 amps of three-phase power, this property is ideal for businesses requiring reliable energy for industrial operations. Whether for manufacturing, storage, or distribution, this secure and well-maintained property offers an optimal setting for industrial success.

## **FEATURES**

Gross Monthly Rental Available From Lease Period

R38,871 Excl. VAT Negotiable Negotiable

Building Size (m²) Building Height (m) Zoning Security 617 9 Industrial No

Power 3 Phase Yes Power Amps 200 Air Conditioning No WEB REFERENCE NO. COM22863