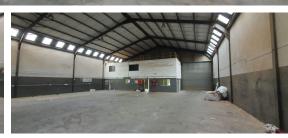

Brackenfell, Western Cape

Spacious 652m<sup>2</sup> warehouse available for lease in **Brackenfell Central** 

Situated at 7 Stork Street in Okavango Park, Brackenfell, this spacious 652m<sup>2</sup> freestanding warehouse offers a flexible layout, making it perfect for various business needs. The property features a large open-plan warehouse with impressive height, 4 well-appointed offices, and a reception area to welcome clients. Two large electric roller shutter doors facilitate easy loading and unloading, while a small yard area adds extra convenience. The warehouse also provides ample parking space at the front, with 63 Amps of 3-phase power, making it suitable for heavy machinery and equipment.