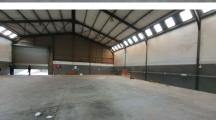

Brackenfell, Western Cape

Spacious 652m<sup>2</sup> warehouse available for lease in **Brackenfell Central** 

Situated at 7 Stork Street in Okavango Park, Brackenfell, this spacious 652m<sup>2</sup> freestanding warehouse offers a flexible layout, making it perfect for various business needs. The property features a large open-plan warehouse with impressive height, 4 well-appointed offices, and a reception area to welcome clients. Two large electric roller shutter doors facilitate easy loading and unloading, while a small yard area adds extra convenience. The warehouse also provides ample parking space at the front, with 63 Amps of 3-phase power, making it suitable for heavy machinery and equipment.