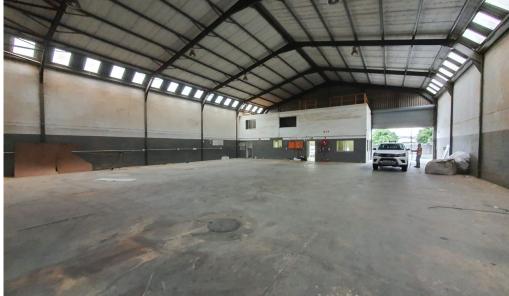

Brackenfell, Western Cape

Spacious 652m<sup>2</sup> warehouse available for lease in **Brackenfell Central** 

Situated at 7 Stork Street in Okavango Park, Brackenfell, this spacious 652m<sup>2</sup> freestanding warehouse offers a flexible layout, making it perfect for various business needs. The property features a large open-plan warehouse with impressive height, 4 well-appointed offices, and a reception area to welcome clients. Two large electric roller shutter doors facilitate easy loading and unloading, while a small yard area adds extra convenience. The warehouse also provides ample parking space at the front, with 63 Amps of 3-phase power, making it suitable for heavy machinery and equipment.