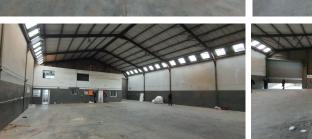

Brackenfell, Western Cape

Spacious 652m<sup>2</sup> warehouse available for lease in **Brackenfell Central** 

Situated at 7 Stork Street in Okavango Park, Brackenfell, this spacious 652m<sup>2</sup> freestanding warehouse offers a flexible layout, making it perfect for various business needs. The property features a large open-plan warehouse with impressive height, 4 well-appointed offices, and a reception area to welcome clients. Two large electric roller shutter doors facilitate easy loading and unloading, while a small yard area adds extra convenience. The warehouse also provides ample parking space at the front, with 63 Amps of 3-phase power, making it suitable for heavy machinery and equipment.