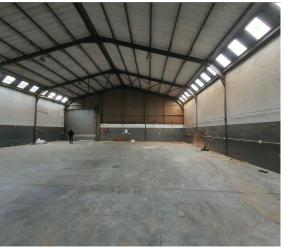

Brackenfell, Western Cape

Spacious 652m<sup>2</sup> warehouse available for lease in **Brackenfell Central** 

Situated at 7 Stork Street in Okavango Park, Brackenfell, this spacious 652m<sup>2</sup> freestanding warehouse offers a flexible layout, making it perfect for various business needs. The property features a large open-plan warehouse with impressive height, 4 well-appointed offices, and a reception area to welcome clients. Two large electric roller shutter doors facilitate easy loading and unloading, while a small yard area adds extra convenience. The warehouse also provides ample parking space at the front, with 63 Amps of 3-phase power, making it suitable for heavy machinery and equipment.