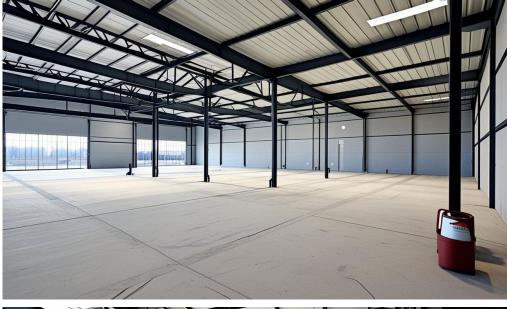

## Brackenfell, Western Cape

New Development Units available

R194,005 PM

excl. VAT & Utilities

price per m<sup>2</sup>: R115

We are excited to offer a fantastic opportunity to rent a newly built 1,687m² warehouse located in Brackengate Business Park 2. This strategically positioned industrial property not only provides ample space for your business needs but also includes impressive features that will support your operational demands.

This property offers significant potential for future growth and expansion. The versatile 1,687m<sup>2</sup> floor area is ideal for warehousing, distribution, manufacturing, or any industrial activity. Its prime location within the bustling Northern Suburbs of Cape Town provides excellent connectivity to major transport routes such as the R300, N1 and N2, ensuring easy access for staff, suppliers, and clients. The warehouse features modern infrastructure, high ceilings for optimal storage, loading bays for efficient logistics, and ample parking space for staff, visitors and trucks. With strong security and a flexible layout, this property is designed to adapt to your business's unique needs. Don't miss the chance to secure this outstanding industrial space—contact us today to arrange a viewing!