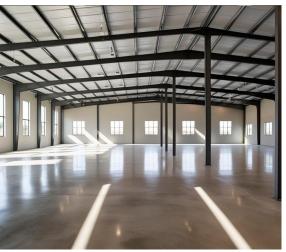

## Brackenfell, Western Cape

New Development Units available

R194,005 PM

excl. VAT & Utilities

price per m<sup>2</sup>: R115

We are excited to offer a fantastic opportunity to rent a newly built 1,687m² warehouse located in Brackengate Business Park 2. This strategically positioned industrial property not only provides ample space for your business needs but also includes impressive features that will support your operational demands.

This property offers significant potential for future growth and expansion. The versatile 1,687m<sup>2</sup> floor area is ideal for warehousing, distribution, manufacturing, or any industrial activity. Its prime location within the bustling Northern Suburbs of Cape Town provides excellent connectivity to major transport routes such as the R300, N1 and N2, ensuring easy access for staff, suppliers, and clients. The warehouse features modern infrastructure, high ceilings for optimal storage, loading bays for efficient logistics, and ample parking space for staff, visitors and trucks. With strong security and a flexible layout, this property is designed to adapt to your business's unique needs. Don't miss the chance to secure this outstanding industrial space—contact us today to arrange a viewing!