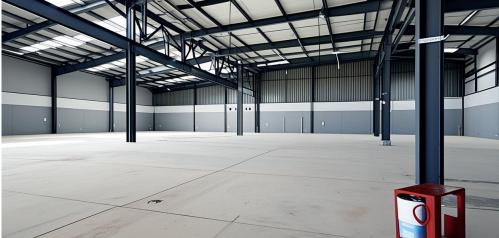

## Brackenfell, Western Cape

New Development Units available

R194,005 PM

excl. VAT & Utilities

price per m<sup>2</sup>: R115

We are excited to offer a fantastic opportunity to rent a newly built 1,687m² warehouse located in Brackengate Business Park 2. This strategically positioned industrial property not only provides ample space for your business needs but also includes impressive features that will support your operational demands.

This property offers significant potential for future growth and expansion. The versatile 1,687m<sup>2</sup> floor area is ideal for warehousing, distribution, manufacturing, or any industrial activity. Its prime location within the bustling Northern Suburbs of Cape Town provides excellent connectivity to major transport routes such as the R300, N1 and N2, ensuring easy access for staff, suppliers, and clients. The warehouse features modern infrastructure, high ceilings for optimal storage, loading bays for efficient logistics, and ample parking space for staff, visitors and trucks. With strong security and a flexible layout, this property is designed to adapt to your business's unique needs. Don't miss the chance to secure this outstanding industrial space—contact us today to arrange a viewing!