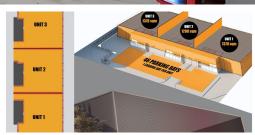

This property offers significant potential for future growth and expansion. The versatile 1,687m<sup>2</sup> floor area is ideal for warehousing, distribution, manufacturing, or any industrial activity. Its prime location within the bustling Northern Suburbs of Cape Town provides excellent connectivity to major transport routes such as the R300, N1 and N2, ensuring easy access for staff, suppliers, and clients. The warehouse features modern infrastructure, high ceilings for optimal storage, loading bays for efficient logistics, and ample parking space for staff, visitors and trucks. With strong security and a flexible layout, this property is designed to adapt to your business's unique needs. Don't miss the chance to secure this outstanding industrial space—contact us today to arrange a viewing!

Pictures are for visual representation only and might not resemble the final product.

## **FEATURES**

Gross Monthly Rental R194,005 Excl. VAT Available From Sept. 1, 2025 Lease Period Negotiable

Building Size (m²) Land Size (m²) Zoning Security 1687 64603 Industrial Yes

Open Parkings 15 Power 3 Phase No Air Conditioning No