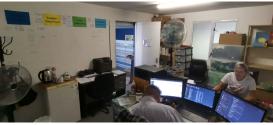

Key features of the warehouse include good height to the eaves, a mezzanine/loft for additional storage, and a secure park with 24-hour security and access control. The unit is equipped with an alarm system, a standard reception area, downstairs office space, and a large open-plan office upstairs. Additional amenities include a kitchenette, separate ablutions for office and warehouse staff, a shower with a geyser for hot water, and a 4m roller shutter door for easy loading. The unit also offers 3 parking bays. The space is available from 1 March 2025, with municipal costs based on usage and pre-paid 3-phase electricity (63 amps). The deposit required is two months' rent. With Cape Gate Mall and public transport options nearby, this unit provides a highly accessible business location.