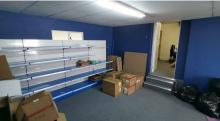

Brackenfell, Western Cape

185m<sup>2</sup> warehouse available for rent in Brackenfell.

This well-positioned warehouse in Everite Industria offers excellent visibility and signage opportunities within a secure business park. It is easily accessible via Old Paarl Road and Kruis Pad, with quick connections to Brackenfell Boulevard, Okavango Road, R300, and the N1, ensuring convenience for transport and logistics.

Key features of the warehouse include good height to the eaves, a mezzanine/loft for additional storage, and a secure park with 24-hour security and access control. The unit is equipped with an alarm system, a standard reception area, downstairs office space, and a large open-plan office upstairs. Additional amenities include a kitchenette, separate ablutions for office and warehouse staff, a shower with a geyser for hot water, and a 4m roller shutter door for easy loading. The unit also offers 3 parking bays. The space is available from 1 March 2025, with municipal costs based on usage and pre-paid 3-phase electricity (63 amps). The deposit required is two months' rent. With Cape Gate Mall and public transport options nearby, this unit provides a highly accessible business location.