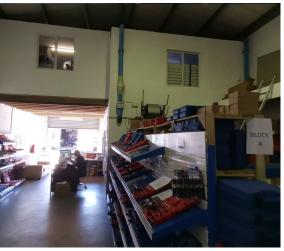

Key features of the warehouse include good height to the eaves, a mezzanine/loft for additional storage, and a secure park with 24-hour security and access control. The unit is equipped with an alarm system, a standard reception area, downstairs office space, and a large open-plan office upstairs. Additional amenities include a kitchenette, separate ablutions for office and warehouse staff, a shower with a geyser for hot water, and a 4m roller shutter door for easy loading. The unit also offers 3 parking bays. The space is available from 1 March 2025, with municipal costs based on usage and pre-paid 3-phase electricity (63 amps). The deposit required is two months' rent. With Cape Gate Mall and public transport options nearby, this unit provides a highly accessible business location.