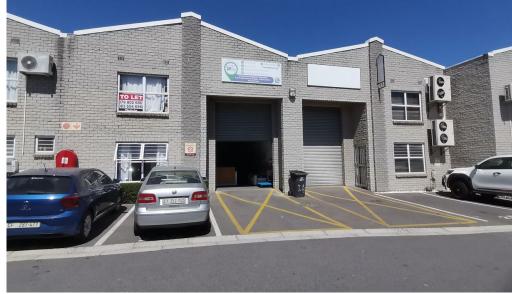

Brackenfell, Western Cape

185m<sup>2</sup> warehouse available for rent in Brackenfell.

This well-positioned warehouse in Everite Industria offers excellent visibility and signage opportunities within a secure business park. It is easily accessible via Old Paarl Road and Kruis Pad, with quick connections to Brackenfell Boulevard, Okavango Road, R300, and the N1, ensuring convenience for transport and logistics.

Key features of the warehouse include good height to the eaves, a mezzanine/loft for additional storage, and a secure park with 24-hour security and access control. The unit is equipped with an alarm system, a standard reception area, downstairs office space, and a large open-plan office upstairs. Additional amenities include a kitchenette, separate ablutions for office and warehouse staff, a shower with a geyser for hot water, and a 4m roller shutter door for easy loading. The unit also offers 3 parking bays. The space is available from 1 March 2025, with municipal costs based on usage and pre-paid 3-phase electricity (63 amps). The deposit required is two months' rent. With Cape Gate Mall and public transport options nearby, this unit provides a highly accessible business location.