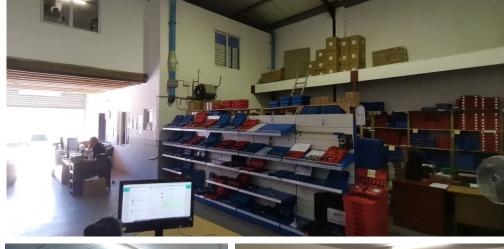

Key features of the warehouse include good height to the eaves, a mezzanine/loft for additional storage, and a secure park with 24-hour security and access control. The unit is equipped with an alarm system, a standard reception area, downstairs office space, and a large open-plan office upstairs. Additional amenities include a kitchenette, separate ablutions for office and warehouse staff, a shower with a geyser for hot water, and a 4m roller shutter door for easy loading. The unit also offers 3 parking bays. The space is available from 1 March 2025, with municipal costs based on usage and pre-paid 3-phase electricity (63 amps). The deposit required is two months' rent. With Cape Gate Mall and public transport options nearby, this unit provides a highly accessible business location.