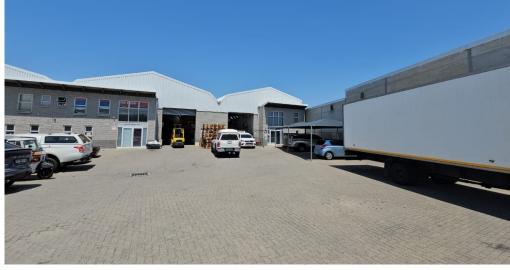

#### Brackenfell, Western Cape

650m<sup>2</sup> Modern Factory with Yard Space for Rent in Everite Industria

Available for lease in Everite Industria, this well-

maintained 650m<sup>2</sup> industrial space is designed for optimal efficiency and smooth operations. The property includes a spacious factory floor with a large roller shutter door for easy access, as well as a generous yard area ideal for truck maneuvering and

logistics.

In addition to the industrial space, the property features a modern reception area, offering a professional and welcoming entrance for clients and staff. It is fully equipped with convenient ablution facilities and a kitchenette, along with dedicated storage space for organized operations. The firstfloor offices, consisting of two well-sized rooms, provide a comfortable and private workspace. This versatile, move-in ready property is a great option for various business operations.