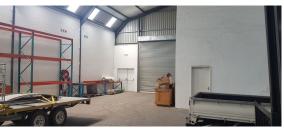

#### Brackenfell, Western Cape

650m<sup>2</sup> Modern Factory with Yard Space for Rent in Everite Industria

Available for lease in Everite Industria, this well-

maintained 650m<sup>2</sup> industrial space is designed for optimal efficiency and smooth operations. The property includes a spacious factory floor with a large roller shutter door for easy access, as well as a generous yard area ideal for truck maneuvering and

logistics.

In addition to the industrial space, the property features a modern reception area, offering a professional and welcoming entrance for clients and staff. It is fully equipped with convenient ablution facilities and a kitchenette, along with dedicated storage space for organized operations. The firstfloor offices, consisting of two well-sized rooms, provide a comfortable and private workspace. This versatile, move-in ready property is a great option for various business operations.