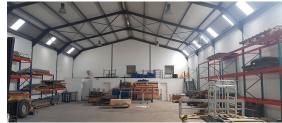

#### Brackenfell, Western Cape

650m<sup>2</sup> Modern Factory with Yard Space for Rent in Everite Industria

Available for lease in Everite Industria, this well-

maintained 650m<sup>2</sup> industrial space is designed for optimal efficiency and smooth operations. The property includes a spacious factory floor with a large roller shutter door for easy access, as well as a generous yard area ideal for truck maneuvering and

logistics.

In addition to the industrial space, the property features a modern reception area, offering a professional and welcoming entrance for clients and staff. It is fully equipped with convenient ablution facilities and a kitchenette, along with dedicated storage space for organized operations. The firstfloor offices, consisting of two well-sized rooms, provide a comfortable and private workspace. This versatile, move-in ready property is a great option for various business operations.