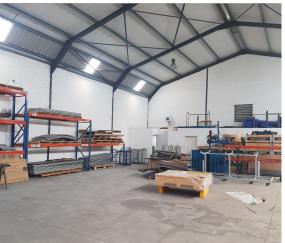

#### Brackenfell, Western Cape

650m<sup>2</sup> Modern Factory with Yard Space for Rent in Everite Industria

Available for lease in Everite Industria, this well-

maintained 650m<sup>2</sup> industrial space is designed for optimal efficiency and smooth operations. The property includes a spacious factory floor with a large roller shutter door for easy access, as well as a generous yard area ideal for truck maneuvering and

logistics.

In addition to the industrial space, the property features a modern reception area, offering a professional and welcoming entrance for clients and staff. It is fully equipped with convenient ablution facilities and a kitchenette, along with dedicated storage space for organized operations. The firstfloor offices, consisting of two well-sized rooms, provide a comfortable and private workspace. This versatile, move-in ready property is a great option for various business operations.