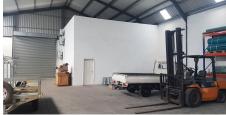

#### Brackenfell, Western Cape

650m<sup>2</sup> Modern Factory with Yard Space for Rent in Everite Industria

Available for lease in Everite Industria, this well-

maintained 650m<sup>2</sup> industrial space is designed for optimal efficiency and smooth operations. The property includes a spacious factory floor with a large roller shutter door for easy access, as well as a generous yard area ideal for truck maneuvering and

logistics.

In addition to the industrial space, the property features a modern reception area, offering a professional and welcoming entrance for clients and staff. It is fully equipped with convenient ablution facilities and a kitchenette, along with dedicated storage space for organized operations. The firstfloor offices, consisting of two well-sized rooms, provide a comfortable and private workspace. This versatile, move-in ready property is a great option for various business operations.