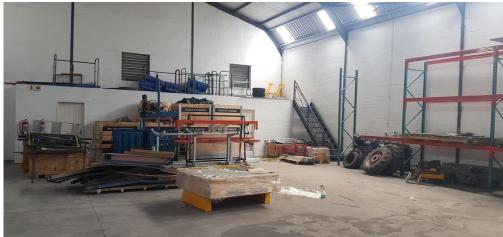

#### Brackenfell, Western Cape

650m<sup>2</sup> Modern Factory with Yard Space for Rent in Everite Industria

Available for lease in Everite Industria, this well-

maintained 650m<sup>2</sup> industrial space is designed for optimal efficiency and smooth operations. The property includes a spacious factory floor with a large roller shutter door for easy access, as well as a generous yard area ideal for truck maneuvering and

logistics.

In addition to the industrial space, the property features a modern reception area, offering a professional and welcoming entrance for clients and staff. It is fully equipped with convenient ablution facilities and a kitchenette, along with dedicated storage space for organized operations. The firstfloor offices, consisting of two well-sized rooms, provide a comfortable and private workspace. This versatile, move-in ready property is a great option for various business operations.