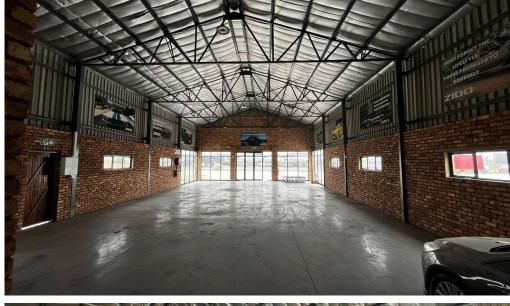

### Brakpan, Gauteng

Dealership with Prime Road Frontage Available in Apex

This well-maintained 5,891m<sup>2</sup> dealership, featuring a 250m² showroom/warehouse, is available to let in Apex. The warehouse boasts excellent natural lighting, with 6m eaves and a 7m roof height, and is equipped with a robust 250Amp, 3-phase power

connection.

The facility includes two tidy restrooms, a storeroom, and a kitchenette for added convenience. The yard is compacted with stone, ensuring easy access for heavy vehicles, and the property is fully secured with electric fencing, indoor and outdoor beams. Strategically located, it offers excellent arterial access to Snake Road, Heidelberg Road, and major highways including the N17, N3, and R21. Contact me for more information or to arrange a viewing.