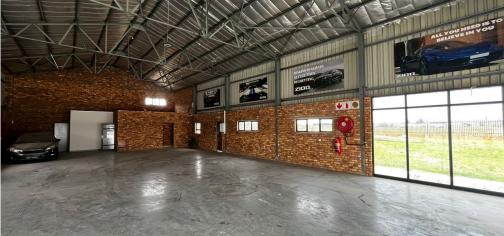

### Brakpan, Gauteng

Dealership with Prime Road Frontage Available in Apex

This well-maintained 5,891m<sup>2</sup> dealership, featuring a 250m² showroom/warehouse, is available to let in Apex. The warehouse boasts excellent natural lighting, with 6m eaves and a 7m roof height, and is equipped with a robust 250Amp, 3-phase power

connection.

The facility includes two tidy restrooms, a storeroom, and a kitchenette for added convenience. The yard is compacted with stone, ensuring easy access for heavy vehicles, and the property is fully secured with electric fencing, indoor and outdoor beams. Strategically located, it offers excellent arterial access to Snake Road, Heidelberg Road, and major highways including the N17, N3, and R21. Contact me for more information or to arrange a viewing.