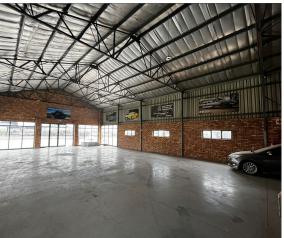

### Brakpan, Gauteng

Dealership with Prime Road Frontage Available in Apex

This well-maintained 5,891m<sup>2</sup> dealership, featuring a 250m² showroom/warehouse, is available to let in Apex. The warehouse boasts excellent natural lighting, with 6m eaves and a 7m roof height, and is equipped with a robust 250Amp, 3-phase power

connection.

The facility includes two tidy restrooms, a storeroom, and a kitchenette for added convenience. The yard is compacted with stone, ensuring easy access for heavy vehicles, and the property is fully secured with electric fencing, indoor and outdoor beams. Strategically located, it offers excellent arterial access to Snake Road, Heidelberg Road, and major highways including the N17, N3, and R21. Contact me for more information or to arrange a viewing.