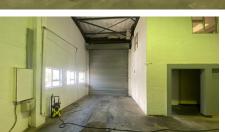

Cape Town, Western Cape Industrial Space for Rent in Capricorn

This 300m<sup>2</sup> warehouse, situated in Capricorn Business Park, offers a versatile space suitable for a range of uses, including logistics, manufacturing, or storage. The open-plan design is complemented by two offices and two storerooms, providing a functional layout for both operational and administrative needs. The warehouse also features a high roller door and a dedicated loading bay, facilitating smooth delivery and shipment processes, while three parking bays ensure convenience for staff and visitors.