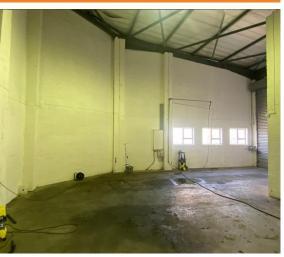

Cape Town, Western Cape Industrial Space for Rent in Capricorn

This 300m<sup>2</sup> warehouse, situated in Capricorn Business Park, offers a versatile space suitable for a range of uses, including logistics, manufacturing, or storage. The open-plan design is complemented by two offices and two storerooms, providing a functional layout for both operational and administrative needs. The warehouse also features a high roller door and a dedicated loading bay, facilitating smooth delivery and shipment processes, while three parking bays ensure convenience for staff and visitors.