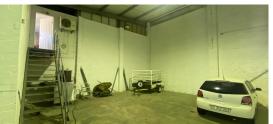

Cape Town, Western Cape Industrial Space for Rent in Capricorn

This 300m<sup>2</sup> warehouse, situated in Capricorn Business Park, offers a versatile space suitable for a range of uses, including logistics, manufacturing, or storage. The open-plan design is complemented by two offices and two storerooms, providing a functional layout for both operational and administrative needs. The warehouse also features a high roller door and a dedicated loading bay, facilitating smooth delivery and shipment processes, while three parking bays ensure convenience for staff and visitors.