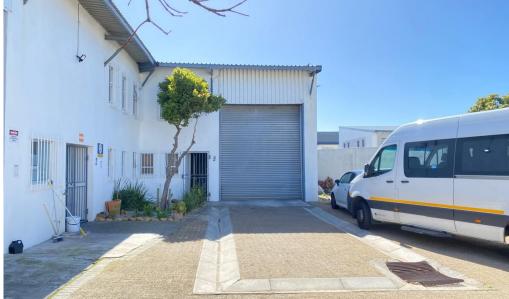

Cape Town, Western Cape Industrial Space for Rent in Capricorn

This 300m<sup>2</sup> warehouse, situated in Capricorn Business Park, offers a versatile space suitable for a range of uses, including logistics, manufacturing, or storage. The open-plan design is complemented by two offices and two storerooms, providing a functional layout for both operational and administrative needs. The warehouse also features a high roller door and a dedicated loading bay, facilitating smooth delivery and shipment processes, while three parking bays ensure convenience for staff and visitors.

Strategically located with easy access to the M5 and Baden Powell Drive, this property boasts excellent connectivity to major transport routes. Whether you're looking to streamline your current operations or expand your business, this well-equipped warehouse in a sought-after industrial park is an ideal choice.