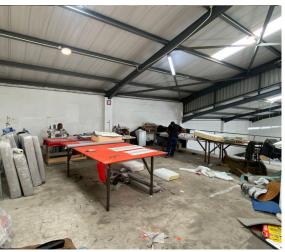

#### Cape Town, Western Cape

Versatile 420m² warehouse To Let in Epping Industrial

## R28,350 PM

excl. VAT & Utilities

price per m<sup>2</sup>: R67

This 420m² industrial warehouse, located in the highly sought-after Gunners Factory Park within the Epping Industrial Hub, is designed for optimal operational efficiency. Ideal for warehousing, light industrial activities, or logistics, this space offers ample room to accommodate a variety of business needs. The property is available for rent at R67.50/ m², with a gross monthly rental of R34,506 (excluding VAT). It features a 100 AMPS, 3-phase power supply, making it well-suited for a range of industrial operations.

The warehouse includes a reception area with a kitchenette and restroom facilities, as well as dedicated office space for administrative tasks. Ablution facilities are conveniently located within the warehouse area, and a large roller shutter door facilitates seamless loading and unloading. For added security, the property benefits from 24/7 security with controlled access and CCTV surveillance. Additionally, the shared yard space allows for easy truck manoeuvring, enhancing accessibility and convenience for logistics operations.