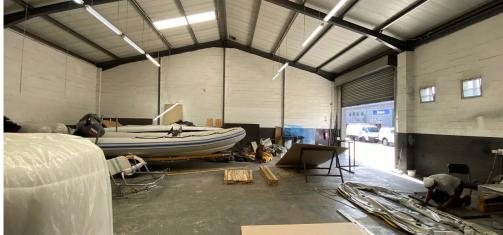

#### Cape Town, Western Cape

Versatile 420m² warehouse To Let in Epping Industrial

## R28,350 PM

excl. VAT & Utilities

price per m<sup>2</sup>: R67

This 420m² industrial warehouse, located in the highly sought-after Gunners Factory Park within the Epping Industrial Hub, is designed for optimal operational efficiency. Ideal for warehousing, light industrial activities, or logistics, this space offers ample room to accommodate a variety of business needs. The property is available for rent at R67.50/ m², with a gross monthly rental of R34,506 (excluding VAT). It features a 100 AMPS, 3-phase power supply, making it well-suited for a range of industrial operations.

The warehouse includes a reception area with a kitchenette and restroom facilities, as well as dedicated office space for administrative tasks. Ablution facilities are conveniently located within the warehouse area, and a large roller shutter door facilitates seamless loading and unloading. For added security, the property benefits from 24/7 security with controlled access and CCTV surveillance. Additionally, the shared yard space allows for easy truck manoeuvring, enhancing accessibility and convenience for logistics operations.