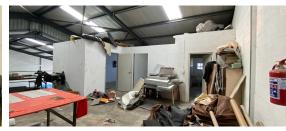

## R28,350 PM

excl. VAT & Utilities

price per m<sup>2</sup>: R67

This 420m² industrial warehouse, located in the highly sought-after Gunners Factory Park within the Epping Industrial Hub, is designed for optimal operational efficiency. Ideal for warehousing, light industrial activities, or logistics, this space offers ample room to accommodate a variety of business needs. The property is available for rent at R67.50/ m², with a gross monthly rental of R34,506 (excluding VAT). It features a 100 AMPS, 3-phase power supply, making it well-suited for a range of industrial operations.

The warehouse includes a reception area with a kitchenette and restroom facilities, as well as dedicated office space for administrative tasks. Ablution facilities are conveniently located within the warehouse area, and a large roller shutter door facilitates seamless loading and unloading. For added security, the property benefits from 24/7 security with controlled access and CCTV surveillance. Additionally, the shared yard space allows for easy truck manoeuvring, enhancing accessibility and convenience for logistics operations.