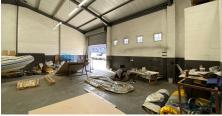

## R28,350 PM

excl. VAT & Utilities

price per m<sup>2</sup>: R67

This 420m² industrial warehouse, located in the highly sought-after Gunners Factory Park within the Epping Industrial Hub, is designed for optimal operational efficiency. Ideal for warehousing, light industrial activities, or logistics, this space offers ample room to accommodate a variety of business needs. The property is available for rent at R67.50/ m², with a gross monthly rental of R34,506 (excluding VAT). It features a 100 AMPS, 3-phase power supply, making it well-suited for a range of industrial operations.

The warehouse includes a reception area with a kitchenette and restroom facilities, as well as dedicated office space for administrative tasks. Ablution facilities are conveniently located within the warehouse area, and a large roller shutter door facilitates seamless loading and unloading. For added security, the property benefits from 24/7 security with controlled access and CCTV surveillance. Additionally, the shared yard space allows for easy truck manoeuvring, enhancing accessibility and convenience for logistics operations.