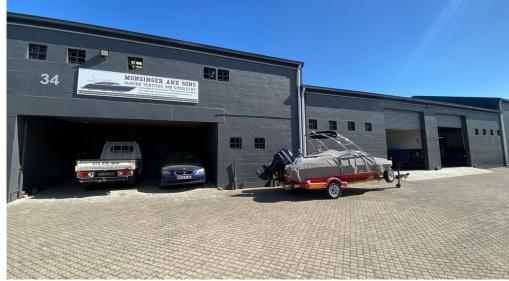

#### Cape Town, Western Cape

Versatile 420m² warehouse To Let in Epping Industrial

## R28,350 PM

excl. VAT & Utilities

price per m<sup>2</sup>: R67

This 420m² industrial warehouse, located in the highly sought-after Gunners Factory Park within the Epping Industrial Hub, is designed for optimal operational efficiency. Ideal for warehousing, light industrial activities, or logistics, this space offers ample room to accommodate a variety of business needs. The property is available for rent at R67.50/ m², with a gross monthly rental of R34,506 (excluding VAT). It features a 100 AMPS, 3-phase power supply, making it well-suited for a range of industrial operations.

The warehouse includes a reception area with a kitchenette and restroom facilities, as well as dedicated office space for administrative tasks. Ablution facilities are conveniently located within the warehouse area, and a large roller shutter door facilitates seamless loading and unloading. For added security, the property benefits from 24/7 security with controlled access and CCTV surveillance. Additionally, the shared yard space allows for easy truck manoeuvring, enhancing accessibility and convenience for logistics operations.