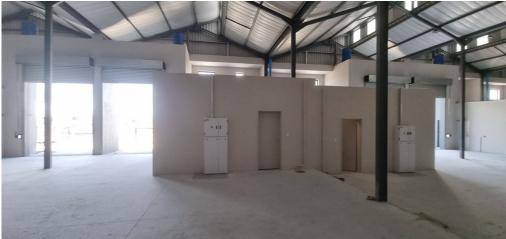

## Cape Town, Western Cape

Brand New Factory Available for Rent

business in Fisantekraal, Cape Town! We are excited to present a spacious 302m<sup>2</sup> property that offers an

ideal blend of functionality and convenience. Whether you're an established business in need of a new location or a start-up seeking the right space to grow, this factory is designed to accommodate a variety of operations and support your business needs.

Discover the perfect industrial space for your

With 302m<sup>2</sup> of flexible floor space, this factory is wellsuited for a range of industrial activities, including manufacturing, warehousing, and light assembly. The open layout ensures efficient workflows and operational flexibility, making it easy to adapt to your specific requirements. Located in the thriving Fisantekraal industrial hub, the property provides excellent access to major transport routes, including the N1 highway, ensuring seamless logistics and distribution. The factory also features high ceilings, offering additional vertical space for storage or specialized equipment, further enhancing its functionality. This is a fantastic opportunity to secure a prime industrial space in one of Cape Town's growing business districts. Contact us today to schedule a viewing!