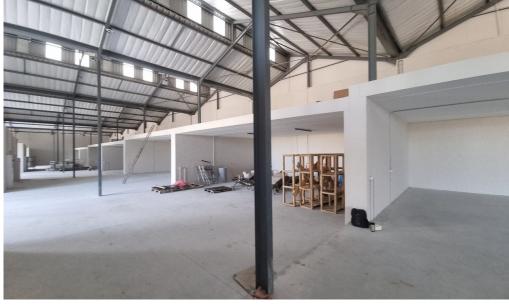

## Cape Town, Western Cape

Brand New Factory Available for Rent

business in Fisantekraal, Cape Town! We are excited to present a spacious 302m<sup>2</sup> property that offers an

ideal blend of functionality and convenience. Whether you're an established business in need of a new location or a start-up seeking the right space to grow, this factory is designed to accommodate a variety of operations and support your business needs.

Discover the perfect industrial space for your

With 302m<sup>2</sup> of flexible floor space, this factory is wellsuited for a range of industrial activities, including manufacturing, warehousing, and light assembly. The open layout ensures efficient workflows and operational flexibility, making it easy to adapt to your specific requirements. Located in the thriving Fisantekraal industrial hub, the property provides excellent access to major transport routes, including the N1 highway, ensuring seamless logistics and distribution. The factory also features high ceilings, offering additional vertical space for storage or specialized equipment, further enhancing its functionality. This is a fantastic opportunity to secure a prime industrial space in one of Cape Town's growing business districts. Contact us today to schedule a viewing!