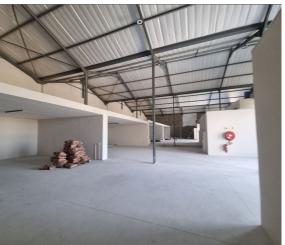

## Cape Town, Western Cape

Brand New Factory Available for Rent

business in Fisantekraal, Cape Town! We are excited to present a spacious 302m<sup>2</sup> property that offers an

ideal blend of functionality and convenience. Whether you're an established business in need of a new location or a start-up seeking the right space to grow, this factory is designed to accommodate a variety of operations and support your business needs.

Discover the perfect industrial space for your

With 302m<sup>2</sup> of flexible floor space, this factory is wellsuited for a range of industrial activities, including manufacturing, warehousing, and light assembly. The open layout ensures efficient workflows and operational flexibility, making it easy to adapt to your specific requirements. Located in the thriving Fisantekraal industrial hub, the property provides excellent access to major transport routes, including the N1 highway, ensuring seamless logistics and distribution. The factory also features high ceilings, offering additional vertical space for storage or specialized equipment, further enhancing its functionality. This is a fantastic opportunity to secure a prime industrial space in one of Cape Town's growing business districts. Contact us today to schedule a viewing!