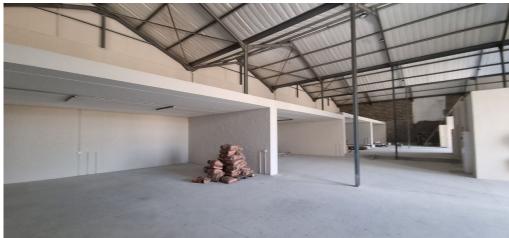

Designed to accommodate heavy machinery and equipment, the factory features high ceilings for maximum vertical space, ideal for storage or specialized operations. Equipped with a sufficient power supply, the space is ready to support your business's heavy-duty needs. Additionally, ample parking space for both employees and visitors adds to the convenience and professional appeal of the location. Fisantekraal's growing business community offers networking opportunities, and its proximity to Cape Town ensures continued connectivity to a broader marketplace. Don't miss out on securing this exceptional industrial space—contact us today to arrange a viewing and see how this property can elevate your business.

## **FEATURES**

Gross Monthly Rental R45,000 Excl. VAT Available From Lease Period

Immediately 24 months

Building Size (m<sup>2</sup>) Land Size (m<sup>2</sup>) Zoning Security

604 604 Industrial No

No

60

No