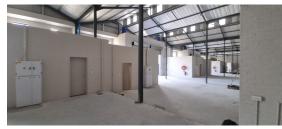

## Cape Town, Western Cape

Large 604m<sup>2</sup> Factory Available for Rent in Fisantekraal, Cape Town

## R45,000 PM

excl. VAT & Utilities

price per m<sup>2</sup>: R74

Discover the ideal industrial facility for your business in Fisantekraal, Cape Town! This expansive 604m<sup>2</sup> factory offers the perfect space for manufacturing, warehousing, or distribution needs. With its prime location in one of Cape Town's thriving industrial hubs, this property provides excellent access to major transport routes, making it a strategic choice for businesses looking to grow. The spacious, open layout of the factory allows for customization, making it suitable for various operations, including production and logistics.

Designed to accommodate heavy machinery and equipment, the factory features high ceilings for maximum vertical space, ideal for storage or specialized operations. Equipped with a sufficient power supply, the space is ready to support your business's heavy-duty needs. Additionally, ample parking space for both employees and visitors adds to the convenience and professional appeal of the location. Fisantekraal's growing business community offers networking opportunities, and its proximity to Cape Town ensures continued connectivity to a broader marketplace. Don't miss out on securing this exceptional industrial space—contact us today to arrange a viewing and see how this property can elevate your business.