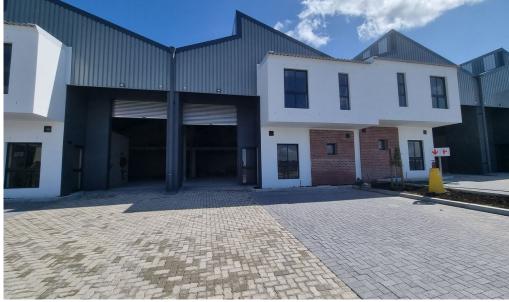

## Cape Town, Western Cape

Large 604m<sup>2</sup> Factory Available for Rent in Fisantekraal, Cape Town

## R45,000 PM

excl. VAT & Utilities

price per m<sup>2</sup>: R74

Discover the ideal industrial facility for your business in Fisantekraal, Cape Town! This expansive 604m<sup>2</sup> factory offers the perfect space for manufacturing, warehousing, or distribution needs. With its prime location in one of Cape Town's thriving industrial hubs, this property provides excellent access to major transport routes, making it a strategic choice for businesses looking to grow. The spacious, open layout of the factory allows for customization, making it suitable for various operations, including production and logistics.

Designed to accommodate heavy machinery and equipment, the factory features high ceilings for maximum vertical space, ideal for storage or specialized operations. Equipped with a sufficient power supply, the space is ready to support your business's heavy-duty needs. Additionally, ample parking space for both employees and visitors adds to the convenience and professional appeal of the location. Fisantekraal's growing business community offers networking opportunities, and its proximity to Cape Town ensures continued connectivity to a broader marketplace. Don't miss out on securing this exceptional industrial space—contact us today to arrange a viewing and see how this property can elevate your business.