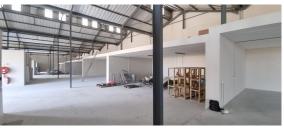

Designed to accommodate heavy machinery and equipment, the factory features high ceilings for maximum vertical space, ideal for storage or specialized operations. Equipped with a sufficient power supply, the space is ready to support your business's heavy-duty needs. Additionally, ample parking space for both employees and visitors adds to the convenience and professional appeal of the location. Fisantekraal's growing business community offers networking opportunities, and its proximity to Cape Town ensures continued connectivity to a broader marketplace. Don't miss out on securing this exceptional industrial space—contact us today to arrange a viewing and see how this property can elevate your business.

## **FEATURES**

Gross Monthly Rental R45,000 Excl. VAT Available From Lease Period

Immediately 24 months

Building Size (m<sup>2</sup>) Land Size (m<sup>2</sup>) Zoning Security

604 604 Industrial No

No

60

No