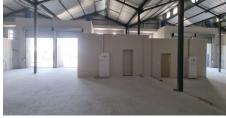

## Cape Town, Western Cape

Large 604m<sup>2</sup> Factory Available for Rent in Fisantekraal, Cape Town

## R45,000 PM

excl. VAT & Utilities

price per m<sup>2</sup>: R74

Discover the ideal industrial facility for your business in Fisantekraal, Cape Town! This expansive 604m<sup>2</sup> factory offers the perfect space for manufacturing, warehousing, or distribution needs. With its prime location in one of Cape Town's thriving industrial hubs, this property provides excellent access to major transport routes, making it a strategic choice for businesses looking to grow. The spacious, open layout of the factory allows for customization, making it suitable for various operations, including production and logistics.

Designed to accommodate heavy machinery and equipment, the factory features high ceilings for maximum vertical space, ideal for storage or specialized operations. Equipped with a sufficient power supply, the space is ready to support your business's heavy-duty needs. Additionally, ample parking space for both employees and visitors adds to the convenience and professional appeal of the location. Fisantekraal's growing business community offers networking opportunities, and its proximity to Cape Town ensures continued connectivity to a broader marketplace. Don't miss out on securing this exceptional industrial space—contact us today to arrange a viewing and see how this property can elevate your business.