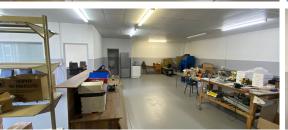

The unit comes equipped with essential features such as 3-phase power, 24-hour security, and a tidy office/reception area with neat tiles. It also includes a roller shutter door for easy access, along with worker amenities like clean toilets and basins. Designed to meet a variety of operational needs, this property provides a highly functional space for businesses looking to enhance their efficiency.