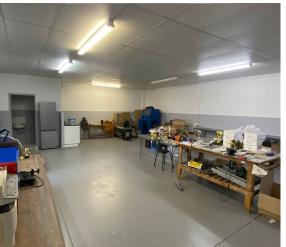

The unit comes equipped with essential features such as 3-phase power, 24-hour security, and a tidy office/reception area with neat tiles. It also includes a roller shutter door for easy access, along with worker amenities like clean toilets and basins. Designed to meet a variety of operational needs, this property provides a highly functional space for businesses looking to enhance their efficiency.