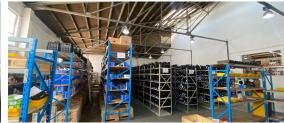

### Cape Town, Western Cape

972m<sup>2</sup> Warehouse with great exposure TO LET in Maitland

Maitland, offers an ideal location for businesses seeking both functionality and visibility. The property features two large roller shutter doors (4.5m height and 4m width) for easy truck access and large deliveries. The open-plan warehouse floor has a generous eave height of 5 meters, providing ample space for various operations. Additionally, natural lighting fills the area, enhancing the work environment with a bright and productive atmosphere. The inclusion of three-phase power

ensures the space is capable of accommodating

industrial equipment and heavy machinery

This spacious warehouse, available for lease in

The property also offers well-designed office space, including a reception area, a boardroom, and a kitchenette with ablution facilities, making it suitable for both staff and client-facing operations. With excellent exposure onto Voortrekker Road, the warehouse enjoys high visibility, which can enhance branding and attract foot traffic. The layout is ideal for businesses that need a functional and accessible location, and with easy truck access and modern amenities, it is a prime choice for any company looking to expand.