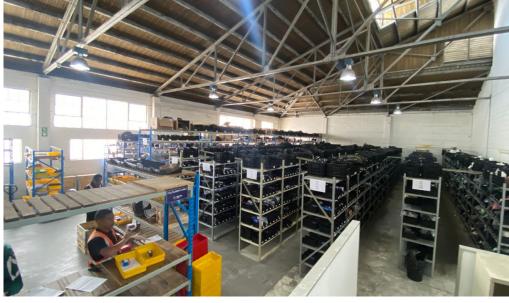

### Cape Town, Western Cape

972m<sup>2</sup> Warehouse with great exposure TO LET in Maitland

Maitland, offers an ideal location for businesses seeking both functionality and visibility. The property features two large roller shutter doors (4.5m height and 4m width) for easy truck access and large deliveries. The open-plan warehouse floor has a generous eave height of 5 meters, providing ample space for various operations. Additionally, natural lighting fills the area, enhancing the work environment with a bright and productive atmosphere. The inclusion of three-phase power

ensures the space is capable of accommodating

industrial equipment and heavy machinery

This spacious warehouse, available for lease in

The property also offers well-designed office space, including a reception area, a boardroom, and a kitchenette with ablution facilities, making it suitable for both staff and client-facing operations. With excellent exposure onto Voortrekker Road, the warehouse enjoys high visibility, which can enhance branding and attract foot traffic. The layout is ideal for businesses that need a functional and accessible location, and with easy truck access and modern amenities, it is a prime choice for any company looking to expand.