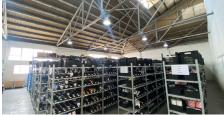

### Cape Town, Western Cape

972m<sup>2</sup> Warehouse with great exposure TO LET in Maitland

Maitland, offers an ideal location for businesses seeking both functionality and visibility. The property features two large roller shutter doors (4.5m height and 4m width) for easy truck access and large deliveries. The open-plan warehouse floor has a generous eave height of 5 meters, providing ample space for various operations. Additionally, natural lighting fills the area, enhancing the work environment with a bright and productive atmosphere. The inclusion of three-phase power

ensures the space is capable of accommodating

industrial equipment and heavy machinery

This spacious warehouse, available for lease in

The property also offers well-designed office space, including a reception area, a boardroom, and a kitchenette with ablution facilities, making it suitable for both staff and client-facing operations. With excellent exposure onto Voortrekker Road, the warehouse enjoys high visibility, which can enhance branding and attract foot traffic. The layout is ideal for businesses that need a functional and accessible location, and with easy truck access and modern amenities, it is a prime choice for any company looking to expand.