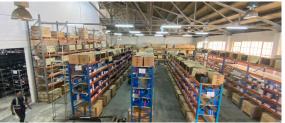

### Cape Town, Western Cape

972m<sup>2</sup> Warehouse with great exposure TO LET in Maitland

Maitland, offers an ideal location for businesses seeking both functionality and visibility. The property features two large roller shutter doors (4.5m height and 4m width) for easy truck access and large deliveries. The open-plan warehouse floor has a generous eave height of 5 meters, providing ample space for various operations. Additionally, natural lighting fills the area, enhancing the work environment with a bright and productive atmosphere. The inclusion of three-phase power

ensures the space is capable of accommodating

industrial equipment and heavy machinery

This spacious warehouse, available for lease in

The property also offers well-designed office space, including a reception area, a boardroom, and a kitchenette with ablution facilities, making it suitable for both staff and client-facing operations. With excellent exposure onto Voortrekker Road, the warehouse enjoys high visibility, which can enhance branding and attract foot traffic. The layout is ideal for businesses that need a functional and accessible location, and with easy truck access and modern amenities, it is a prime choice for any company looking to expand.