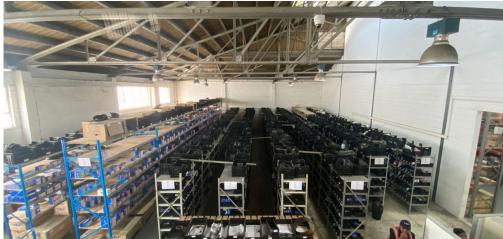

### Cape Town, Western Cape

972m<sup>2</sup> Warehouse with great exposure TO LET in Maitland

Maitland, offers an ideal location for businesses seeking both functionality and visibility. The property features two large roller shutter doors (4.5m height and 4m width) for easy truck access and large deliveries. The open-plan warehouse floor has a generous eave height of 5 meters, providing ample space for various operations. Additionally, natural lighting fills the area, enhancing the work environment with a bright and productive atmosphere. The inclusion of three-phase power

ensures the space is capable of accommodating

industrial equipment and heavy machinery

This spacious warehouse, available for lease in

The property also offers well-designed office space, including a reception area, a boardroom, and a kitchenette with ablution facilities, making it suitable for both staff and client-facing operations. With excellent exposure onto Voortrekker Road, the warehouse enjoys high visibility, which can enhance branding and attract foot traffic. The layout is ideal for businesses that need a functional and accessible location, and with easy truck access and modern amenities, it is a prime choice for any company looking to expand.