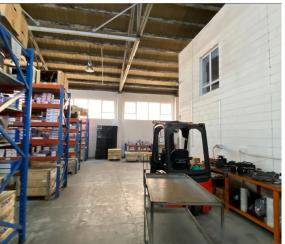

### Cape Town, Western Cape

972m<sup>2</sup> Warehouse with great exposure TO LET in Maitland

Maitland, offers an ideal location for businesses seeking both functionality and visibility. The property features two large roller shutter doors (4.5m height and 4m width) for easy truck access and large deliveries. The open-plan warehouse floor has a generous eave height of 5 meters, providing ample space for various operations. Additionally, natural lighting fills the area, enhancing the work environment with a bright and productive atmosphere. The inclusion of three-phase power

ensures the space is capable of accommodating

industrial equipment and heavy machinery

This spacious warehouse, available for lease in

The property also offers well-designed office space, including a reception area, a boardroom, and a kitchenette with ablution facilities, making it suitable for both staff and client-facing operations. With excellent exposure onto Voortrekker Road, the warehouse enjoys high visibility, which can enhance branding and attract foot traffic. The layout is ideal for businesses that need a functional and accessible location, and with easy truck access and modern amenities, it is a prime choice for any company looking to expand.