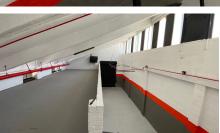

The warehouse area boasts an open-plan design with double-volume height, allowing ample natural light and offering reinforced flooring. A 3.9m high roller shutter door ensures easy loading and unloading, while a mezzanine level of 68m2 provides additional storage or workspace. The property also includes two bathrooms for staff, 3-phase electricity with 80 amps power, and super-link truck access for efficient logistics. Lease terms cover rates, operation costs, and dedicated parking bays for added convenience.