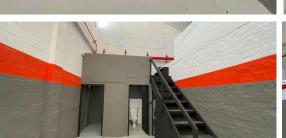

The warehouse area boasts an open-plan design with double-volume height, allowing ample natural light and offering reinforced flooring. A 3.9m high roller shutter door ensures easy loading and unloading, while a mezzanine level of 68m2 provides additional storage or workspace. The property also includes two bathrooms for staff, 3-phase electricity with 80 amps power, and super-link truck access for efficient logistics. Lease terms cover rates, operation costs, and dedicated parking bays for added convenience.