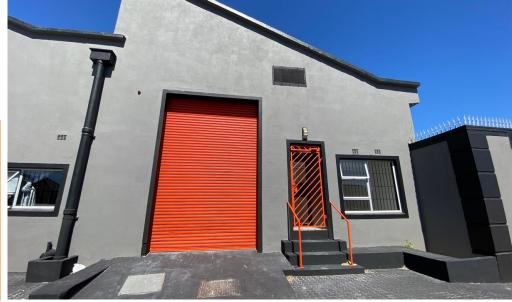

Cape Town, Western Cape Warehouse To Let in Prime Industrial location

This versatile 195m2 warehouse space, located in Tech Park, Maitland, offers the ideal environment for businesses seeking both functionality and convenience in a prime industrial location. The office area features a reception space and an open-plan layout, perfect for administrative tasks or client-facing operations.

The warehouse area boasts an open-plan design with double-volume height, allowing ample natural light and offering reinforced flooring. A 3.9m high roller shutter door ensures easy loading and unloading, while a mezzanine level of 68m2 provides additional storage or workspace. The property also includes two bathrooms for staff, 3-phase electricity with 80 amps power, and super-link truck access for efficient logistics. Lease terms cover rates, operation costs, and dedicated parking bays for added convenience.