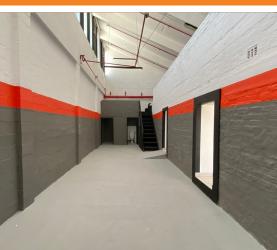

The warehouse area boasts an open-plan design with double-volume height, allowing ample natural light and offering reinforced flooring. A 3.9m high roller shutter door ensures easy loading and unloading, while a mezzanine level of 68m2 provides additional storage or workspace. The property also includes two bathrooms for staff, 3-phase electricity with 80 amps power, and super-link truck access for efficient logistics. Lease terms cover rates, operation costs, and dedicated parking bays for added convenience.