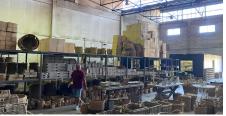

### Cape Town, Western Cape

1,080m² Warehouse/Factory Available For Rent in Maitland, Cape Town

a spacious 1,080m² warehouse or factory with a rental rate of R55 per m², totaling R59,400 per month (excluding VAT). This property features 3-phase power, roller shutter access, and a dedicated office component, making it an ideal space for various business operations. Additional amenities include ablutions and ample height within the warehouse, offering both functionality and convenience. Located in Maitland, the park benefits from 24-hour security and easy access for trucks, enhancing the overall

security and logistical ease of the site.

Unit 28 at Gateway Industrial Park in Maitland offers

Maitland is a well-established industrial suburb in Cape Town, offering a strategic location near the city centre with easy access to major transportation routes. It is home to a variety of businesses, from warehouses and manufacturing facilities to commercial operations. As the area continues to evolve, some industrial spaces are being repurposed for other uses, including residential and commercial developments. Despite this, Maitland remains a key player in Cape Town's industrial sector, providing businesses with essential logistical advantages in a growing and dynamic environment.