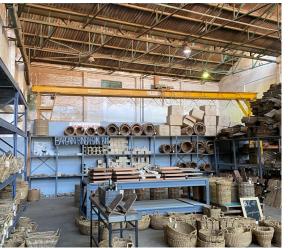

### Cape Town, Western Cape

1,080m² Warehouse/Factory Available For Rent in Maitland, Cape Town

a spacious 1,080m² warehouse or factory with a rental rate of R55 per m², totaling R59,400 per month (excluding VAT). This property features 3-phase power, roller shutter access, and a dedicated office component, making it an ideal space for various business operations. Additional amenities include ablutions and ample height within the warehouse, offering both functionality and convenience. Located in Maitland, the park benefits from 24-hour security and easy access for trucks, enhancing the overall

security and logistical ease of the site.

Unit 28 at Gateway Industrial Park in Maitland offers

Maitland is a well-established industrial suburb in Cape Town, offering a strategic location near the city centre with easy access to major transportation routes. It is home to a variety of businesses, from warehouses and manufacturing facilities to commercial operations. As the area continues to evolve, some industrial spaces are being repurposed for other uses, including residential and commercial developments. Despite this, Maitland remains a key player in Cape Town's industrial sector, providing businesses with essential logistical advantages in a growing and dynamic environment.