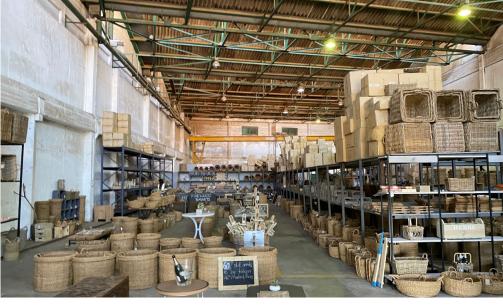

### Cape Town, Western Cape

1,080m² Warehouse/Factory Available For Rent in Maitland, Cape Town

a spacious 1,080m² warehouse or factory with a rental rate of R55 per m², totaling R59,400 per month (excluding VAT). This property features 3-phase power, roller shutter access, and a dedicated office component, making it an ideal space for various business operations. Additional amenities include ablutions and ample height within the warehouse, offering both functionality and convenience. Located in Maitland, the park benefits from 24-hour security and easy access for trucks, enhancing the overall

security and logistical ease of the site.

Unit 28 at Gateway Industrial Park in Maitland offers

Maitland is a well-established industrial suburb in Cape Town, offering a strategic location near the city centre with easy access to major transportation routes. It is home to a variety of businesses, from warehouses and manufacturing facilities to commercial operations. As the area continues to evolve, some industrial spaces are being repurposed for other uses, including residential and commercial developments. Despite this, Maitland remains a key player in Cape Town's industrial sector, providing businesses with essential logistical advantages in a growing and dynamic environment.