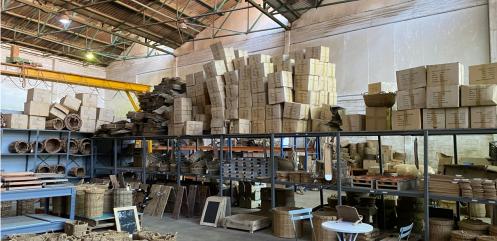

### Cape Town, Western Cape

1,080m² Warehouse/Factory Available For Rent in Maitland, Cape Town

a spacious 1,080m² warehouse or factory with a rental rate of R55 per m², totaling R59,400 per month (excluding VAT). This property features 3-phase power, roller shutter access, and a dedicated office component, making it an ideal space for various business operations. Additional amenities include ablutions and ample height within the warehouse, offering both functionality and convenience. Located in Maitland, the park benefits from 24-hour security and easy access for trucks, enhancing the overall

security and logistical ease of the site.

Unit 28 at Gateway Industrial Park in Maitland offers

Maitland is a well-established industrial suburb in Cape Town, offering a strategic location near the city centre with easy access to major transportation routes. It is home to a variety of businesses, from warehouses and manufacturing facilities to commercial operations. As the area continues to evolve, some industrial spaces are being repurposed for other uses, including residential and commercial developments. Despite this, Maitland remains a key player in Cape Town's industrial sector, providing businesses with essential logistical advantages in a growing and dynamic environment.