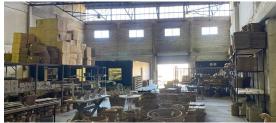

### Cape Town, Western Cape

1,080m² Warehouse/Factory Available For Rent in Maitland, Cape Town

a spacious 1,080m² warehouse or factory with a rental rate of R55 per m², totaling R59,400 per month (excluding VAT). This property features 3-phase power, roller shutter access, and a dedicated office component, making it an ideal space for various business operations. Additional amenities include ablutions and ample height within the warehouse, offering both functionality and convenience. Located in Maitland, the park benefits from 24-hour security and easy access for trucks, enhancing the overall

security and logistical ease of the site.

Unit 28 at Gateway Industrial Park in Maitland offers

Maitland is a well-established industrial suburb in Cape Town, offering a strategic location near the city centre with easy access to major transportation routes. It is home to a variety of businesses, from warehouses and manufacturing facilities to commercial operations. As the area continues to evolve, some industrial spaces are being repurposed for other uses, including residential and commercial developments. Despite this, Maitland remains a key player in Cape Town's industrial sector, providing businesses with essential logistical advantages in a growing and dynamic environment.