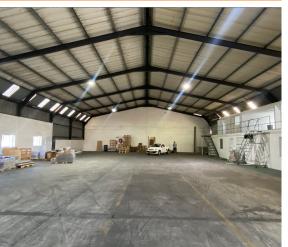

## Cape Town, Western Cape

Secure Warehouse for Rent in Maitland Business Park

**R86,250 PM** excl. VAT & Utilities

price per m<sup>2</sup>: R75

This secure 1150m<sup>2</sup> warehouse, located in a prime industrial park in Maitland, is now available for rent, offering an ideal solution for businesses that require both functionality and security. The park provides 24hour security, ensuring peace of mind for tenants. The warehouse features two roller shutter doors (4.4m height, 3.5m width) for easy access, even for large vehicles, along with interlink truck access that streamlines logistics and operational efficiency Inside, the open-plan floor layout offers ample space for storage, manufacturing, or distribution.

The warehouse boasts a height to eaves of 5.5m, allowing for efficient vertical storage, while the insulated steel roof enhances energy efficiency and ensures a comfortable environment year-round. The property also includes a reception area, open-plan offices, a kitchenette, and ablution facilities, making it suitable for both operational and administrative purposes. Furthermore, the site offers excellent signage opportunities, providing visibility for your business. This warehouse presents a secure, accessible, and versatile space for businesses looking to expand in a well-established industrial area.