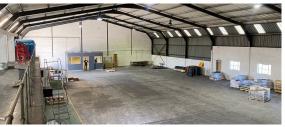

## Cape Town, Western Cape

Secure Warehouse for Rent in Maitland Business Park

**R86,250 PM** excl. VAT & Utilities

price per m<sup>2</sup>: R75

This secure 1150m<sup>2</sup> warehouse, located in a prime industrial park in Maitland, is now available for rent, offering an ideal solution for businesses that require both functionality and security. The park provides 24hour security, ensuring peace of mind for tenants. The warehouse features two roller shutter doors (4.4m height, 3.5m width) for easy access, even for large vehicles, along with interlink truck access that streamlines logistics and operational efficiency Inside, the open-plan floor layout offers ample space for storage, manufacturing, or distribution.

The warehouse boasts a height to eaves of 5.5m, allowing for efficient vertical storage, while the insulated steel roof enhances energy efficiency and ensures a comfortable environment year-round. The property also includes a reception area, open-plan offices, a kitchenette, and ablution facilities, making it suitable for both operational and administrative purposes. Furthermore, the site offers excellent signage opportunities, providing visibility for your business. This warehouse presents a secure, accessible, and versatile space for businesses looking to expand in a well-established industrial area.