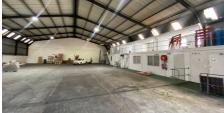

## Cape Town, Western Cape

Secure Warehouse for Rent in Maitland Business Park

**R86,250 PM** excl. VAT & Utilities

price per m<sup>2</sup>: R75

This secure 1150m<sup>2</sup> warehouse, located in a prime industrial park in Maitland, is now available for rent, offering an ideal solution for businesses that require both functionality and security. The park provides 24hour security, ensuring peace of mind for tenants. The warehouse features two roller shutter doors (4.4m height, 3.5m width) for easy access, even for large vehicles, along with interlink truck access that streamlines logistics and operational efficiency Inside, the open-plan floor layout offers ample space for storage, manufacturing, or distribution.

The warehouse boasts a height to eaves of 5.5m, allowing for efficient vertical storage, while the insulated steel roof enhances energy efficiency and ensures a comfortable environment year-round. The property also includes a reception area, open-plan offices, a kitchenette, and ablution facilities, making it suitable for both operational and administrative purposes. Furthermore, the site offers excellent signage opportunities, providing visibility for your business. This warehouse presents a secure, accessible, and versatile space for businesses looking to expand in a well-established industrial area.