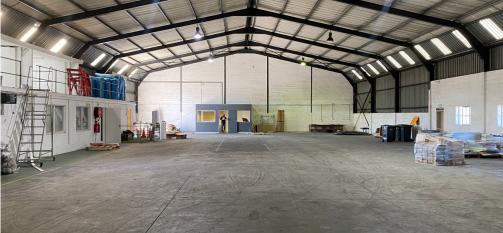

## Cape Town, Western Cape

Secure Warehouse for Rent in Maitland Business Park

**R86,250 PM** excl. VAT & Utilities

price per m<sup>2</sup>: R75

This secure 1150m<sup>2</sup> warehouse, located in a prime industrial park in Maitland, is now available for rent, offering an ideal solution for businesses that require both functionality and security. The park provides 24hour security, ensuring peace of mind for tenants. The warehouse features two roller shutter doors (4.4m height, 3.5m width) for easy access, even for large vehicles, along with interlink truck access that streamlines logistics and operational efficiency Inside, the open-plan floor layout offers ample space for storage, manufacturing, or distribution.

The warehouse boasts a height to eaves of 5.5m, allowing for efficient vertical storage, while the insulated steel roof enhances energy efficiency and ensures a comfortable environment year-round. The property also includes a reception area, open-plan offices, a kitchenette, and ablution facilities, making it suitable for both operational and administrative purposes. Furthermore, the site offers excellent signage opportunities, providing visibility for your business. This warehouse presents a secure, accessible, and versatile space for businesses looking to expand in a well-established industrial area.