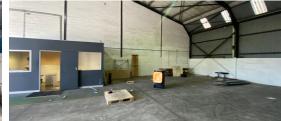

The warehouse boasts a height to eaves of 5.5m, allowing for efficient vertical storage, while the insulated steel roof enhances energy efficiency and ensures a comfortable environment year-round. The property also includes a reception area, open-plan offices, a kitchenette, and ablution facilities, making it suitable for both operational and administrative purposes. Furthermore, the site offers excellent signage opportunities, providing visibility for your business. This warehouse presents a secure, accessible, and versatile space for businesses looking to expand in a well-established industrial area.