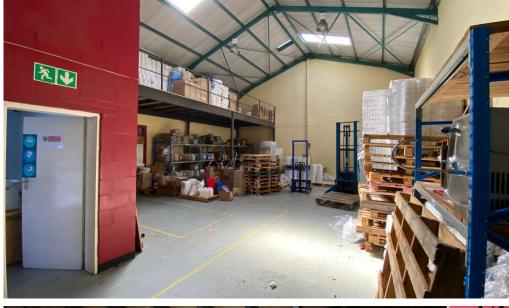

## Cape Town, Western Cape

Spacious 335m² warehouse to let in Paarden Eiland, Cape Town

If you're looking to take your business to the next level, this 335m<sup>2</sup> warehouse in Paarden Eiland is the ideal space to help you thrive. Located in one of Cape Town's most desirable industrial hubs, the property offers a prime location with excellent transport links, making it easy to connect with suppliers and customers. With a floor area of 335m<sup>2</sup> and a total land size of 336m<sup>2</sup>, it provides ample room for storage, manufacturing, or distribution operations, along with the potential for outdoor storage or parking. The space is designed for versatility, allowing you to adapt it to your specific business needs, whether it's managing inventory or setting up a production line.

The warehouse features large roller doors for easy loading and unloading, ample parking for staff and visitors, and the convenience of being located near local amenities, including cafes, restaurants, and suppliers. With its secure location and potential for future growth in the rapidly developing Paarden Eiland area, this property offers both short-term functionality and long-term value. Don't miss the opportunity to secure this premium industrial space for your business. Contact us today to schedule a viewing and see what this impressive warehouse can offer your operations.