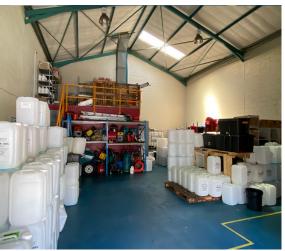

## Cape Town, Western Cape

Spacious 335m² warehouse to let in Paarden Eiland, Cape Town

If you're looking to take your business to the next level, this 335m<sup>2</sup> warehouse in Paarden Eiland is the ideal space to help you thrive. Located in one of Cape Town's most desirable industrial hubs, the property offers a prime location with excellent transport links, making it easy to connect with suppliers and customers. With a floor area of 335m<sup>2</sup> and a total land size of 336m<sup>2</sup>, it provides ample room for storage, manufacturing, or distribution operations, along with the potential for outdoor storage or parking. The space is designed for versatility, allowing you to adapt it to your specific business needs, whether it's managing inventory or setting up a production line.

The warehouse features large roller doors for easy loading and unloading, ample parking for staff and visitors, and the convenience of being located near local amenities, including cafes, restaurants, and suppliers. With its secure location and potential for future growth in the rapidly developing Paarden Eiland area, this property offers both short-term functionality and long-term value. Don't miss the opportunity to secure this premium industrial space for your business. Contact us today to schedule a viewing and see what this impressive warehouse can offer your operations.