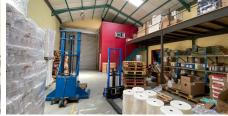

## Cape Town, Western Cape

Spacious 335m² warehouse to let in Paarden Eiland, Cape Town

If you're looking to take your business to the next level, this 335m<sup>2</sup> warehouse in Paarden Eiland is the ideal space to help you thrive. Located in one of Cape Town's most desirable industrial hubs, the property offers a prime location with excellent transport links, making it easy to connect with suppliers and customers. With a floor area of 335m<sup>2</sup> and a total land size of 336m<sup>2</sup>, it provides ample room for storage, manufacturing, or distribution operations, along with the potential for outdoor storage or parking. The space is designed for versatility, allowing you to adapt it to your specific business needs, whether it's managing inventory or setting up a production line.

The warehouse features large roller doors for easy loading and unloading, ample parking for staff and visitors, and the convenience of being located near local amenities, including cafes, restaurants, and suppliers. With its secure location and potential for future growth in the rapidly developing Paarden Eiland area, this property offers both short-term functionality and long-term value. Don't miss the opportunity to secure this premium industrial space for your business. Contact us today to schedule a viewing and see what this impressive warehouse can offer your operations.