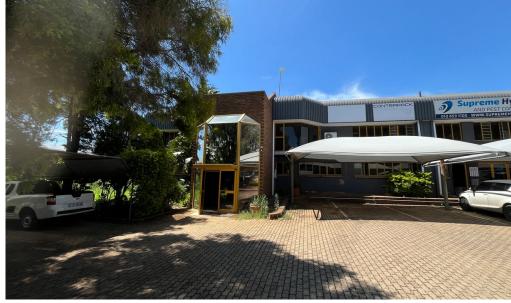

#### Centurion, Gautena

Spacious 640sqm Industrial Warehouse To Let in Hennopspark

This 640sqm industrial warehouse in Hennopspark is

## R55,618 PM excl. VAT & Utilities

price per m<sup>2</sup>: R86

available for rent, offering a modern office component with a large reception area, first-floor office, boardroom, and fibre internet. The warehouse features 100 Amps of 3-phase power, a 3.5m high roller shutter door for easy access, excellent height to the eaves, and air conditioning in the office area. Tenants enjoy remote access control, 24-hour security, CCTV monitoring, and shaded parking, along with ample space for truck articulation and operations. The property is conveniently located on Edison Crescent, within walking distance of shops and petrol stations, and provides easy access to major roads such as Lenchen, the R101, and the N1 and N14 freeways. Ideal for warehousing, distribution, light manufacturing, or any business requiring modern office facilities, a spacious warehouse, and ample parking.