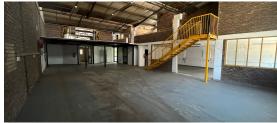

#### Centurion, Gautena

Spacious 640sqm Industrial Warehouse To Let in Hennopspark

This 640sqm industrial warehouse in Hennopspark is

## R55,618 PM excl. VAT & Utilities

price per m<sup>2</sup>: R86

available for rent, offering a modern office component with a large reception area, first-floor office, boardroom, and fibre internet. The warehouse features 100 Amps of 3-phase power, a 3.5m high roller shutter door for easy access, excellent height to the eaves, and air conditioning in the office area. Tenants enjoy remote access control, 24-hour security, CCTV monitoring, and shaded parking, along with ample space for truck articulation and operations. The property is conveniently located on Edison Crescent, within walking distance of shops and petrol stations, and provides easy access to major roads such as Lenchen, the R101, and the N1 and N14 freeways. Ideal for warehousing, distribution, light manufacturing, or any business requiring modern office facilities, a spacious warehouse, and ample parking.