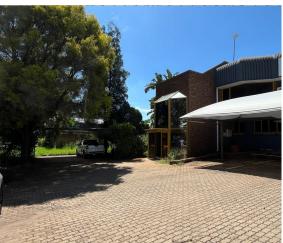

#### Centurion, Gautena

Spacious 640sqm Industrial Warehouse To Let in Hennopspark

This 640sqm industrial warehouse in Hennopspark is

## R55,618 PM excl. VAT & Utilities

price per m<sup>2</sup>: R86

available for rent, offering a modern office component with a large reception area, first-floor office, boardroom, and fibre internet. The warehouse features 100 Amps of 3-phase power, a 3.5m high roller shutter door for easy access, excellent height to the eaves, and air conditioning in the office area. Tenants enjoy remote access control, 24-hour security, CCTV monitoring, and shaded parking, along with ample space for truck articulation and operations. The property is conveniently located on Edison Crescent, within walking distance of shops and petrol stations, and provides easy access to major roads such as Lenchen, the R101, and the N1 and N14 freeways. Ideal for warehousing, distribution, light manufacturing, or any business requiring modern office facilities, a spacious warehouse, and ample parking.