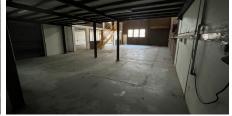

#### Centurion, Gautena

Spacious 640sqm Industrial Warehouse To Let in Hennopspark

This 640sqm industrial warehouse in Hennopspark is

## R55,618 PM excl. VAT & Utilities

price per m<sup>2</sup>: R86

available for rent, offering a modern office component with a large reception area, first-floor office, boardroom, and fibre internet. The warehouse features 100 Amps of 3-phase power, a 3.5m high roller shutter door for easy access, excellent height to the eaves, and air conditioning in the office area. Tenants enjoy remote access control, 24-hour security, CCTV monitoring, and shaded parking, along with ample space for truck articulation and operations. The property is conveniently located on Edison Crescent, within walking distance of shops and petrol stations, and provides easy access to major roads such as Lenchen, the R101, and the N1 and N14 freeways. Ideal for warehousing, distribution, light manufacturing, or any business requiring modern office facilities, a spacious warehouse, and ample parking.