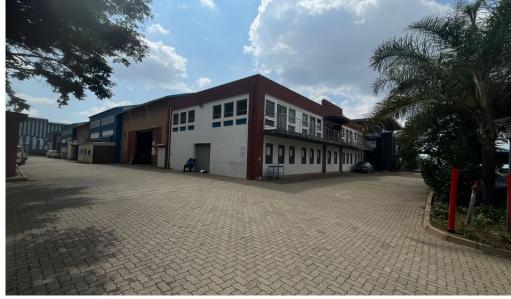

#### Centurion, Gauteng

Prime 6035m² Warehouse in Rooihuiskraal, Centurion

Rooihuiskraal, Centurion, offering expansive space, high ceilings, and an open-plan design ideal for storage, manufacturing, or distribution. Equipped with reliable 3-phase power (350 Amps) and a 650 Kva backup generator, this facility ensures

Discover an exceptional 6035m<sup>2</sup> warehouse in

uninterrupted operations. Strategically located with excellent transport links, it features dedicated loading docks, a secure business park with CCTV and access control, palisade fencing with electrical wiring, automated gates, and ample parking, including shade-netted spaces. The ground floor includes a showroom, reception, office, blue-collar facilities with toilets and showers, and a canteen, while the first floor boasts six large offices, a 45m² boardroom, a kitchenette, and additional restrooms.