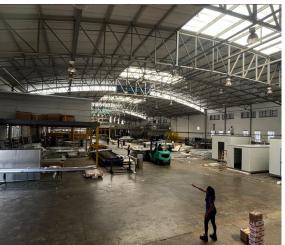

#### Centurion, Gauteng

Prime 6035m² Warehouse in Rooihuiskraal, Centurion

Rooihuiskraal, Centurion, offering expansive space, high ceilings, and an open-plan design ideal for storage, manufacturing, or distribution. Equipped with reliable 3-phase power (350 Amps) and a 650 Kva backup generator, this facility ensures

Discover an exceptional 6035m<sup>2</sup> warehouse in

uninterrupted operations. Strategically located with excellent transport links, it features dedicated loading docks, a secure business park with CCTV and access control, palisade fencing with electrical wiring, automated gates, and ample parking, including shade-netted spaces. The ground floor includes a showroom, reception, office, blue-collar facilities with toilets and showers, and a canteen, while the first floor boasts six large offices, a 45m² boardroom, a kitchenette, and additional restrooms.

A large outside loading driveway enhances efficiency, and galvanized air piping with a screw

compressor supports industrial operations.