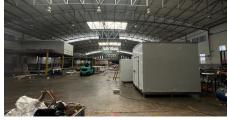

#### Centurion, Gauteng

Prime 6035m² Warehouse in Rooihuiskraal, Centurion

Rooihuiskraal, Centurion, offering expansive space, high ceilings, and an open-plan design ideal for storage, manufacturing, or distribution. Equipped with reliable 3-phase power (350 Amps) and a 650 Kva backup generator, this facility ensures

Discover an exceptional 6035m<sup>2</sup> warehouse in

uninterrupted operations. Strategically located with excellent transport links, it features dedicated loading docks, a secure business park with CCTV and access control, palisade fencing with electrical wiring, automated gates, and ample parking, including shade-netted spaces. The ground floor includes a showroom, reception, office, blue-collar facilities with toilets and showers, and a canteen, while the first floor boasts six large offices, a 45m² boardroom, a kitchenette, and additional restrooms.

A large outside loading driveway enhances efficiency, and galvanized air piping with a screw

compressor supports industrial operations.