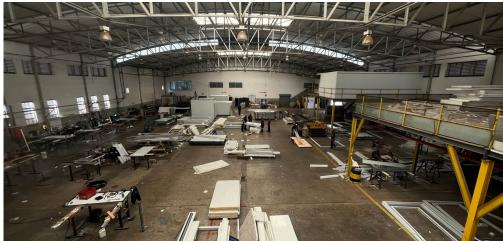

#### Centurion, Gauteng

Prime 6035m² Warehouse in Rooihuiskraal, Centurion

Rooihuiskraal, Centurion, offering expansive space, high ceilings, and an open-plan design ideal for storage, manufacturing, or distribution. Equipped with reliable 3-phase power (350 Amps) and a 650 Kva backup generator, this facility ensures

Discover an exceptional 6035m<sup>2</sup> warehouse in

uninterrupted operations. Strategically located with excellent transport links, it features dedicated loading docks, a secure business park with CCTV and access control, palisade fencing with electrical wiring, automated gates, and ample parking, including shade-netted spaces. The ground floor includes a showroom, reception, office, blue-collar facilities with toilets and showers, and a canteen, while the first floor boasts six large offices, a 45m² boardroom, a kitchenette, and additional restrooms.

A large outside loading driveway enhances efficiency, and galvanized air piping with a screw

compressor supports industrial operations.