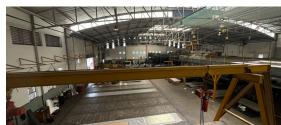

#### Centurion, Gauteng

Prime 6035m² Warehouse in Rooihuiskraal, Centurion

Rooihuiskraal, Centurion, offering expansive space, high ceilings, and an open-plan design ideal for storage, manufacturing, or distribution. Equipped with reliable 3-phase power (350 Amps) and a 650 Kva backup generator, this facility ensures

Discover an exceptional 6035m<sup>2</sup> warehouse in

uninterrupted operations. Strategically located with excellent transport links, it features dedicated loading docks, a secure business park with CCTV and access control, palisade fencing with electrical wiring, automated gates, and ample parking, including shade-netted spaces. The ground floor includes a showroom, reception, office, blue-collar facilities with toilets and showers, and a canteen, while the first floor boasts six large offices, a 45m² boardroom, a kitchenette, and additional restrooms.

A large outside loading driveway enhances efficiency, and galvanized air piping with a screw

compressor supports industrial operations.