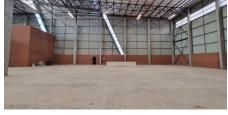

#### Centurion, Gauteng

Exceptional 4,615m<sup>2</sup>
Warehouse & Office Space at
Centralpoint

This exceptional property is designed to maximize warehouse space while minimizing office areas. The building features a 4,615m² warehouse, 490m² office space, 105m² of site structures, and a guard house.

Located in the greater Midrand area, close to medical facilities, schools, and shopping centers Warehouse Specifications:

11-meter clear spring height 30m yard depth to warehouse face Power floated FM2 floor with a 100kN load-bearing capacity High-lift sectional overhead dock doors, including 2