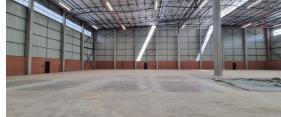

#### Centurion, Gauteng

Exceptional 4,615m<sup>2</sup>
Warehouse & Office Space at
Centralpoint

This exceptional property is designed to maximize warehouse space while minimizing office areas. The building features a 4,615m² warehouse, 490m² office space, 105m² of site structures, and a guard house.

Located in the greater Midrand area, close to medical facilities, schools, and shopping centers Warehouse Specifications:

11-meter clear spring height 30m yard depth to warehouse face Power floated FM2 floor with a 100kN load-bearing capacity High-lift sectional overhead dock doors, including 2