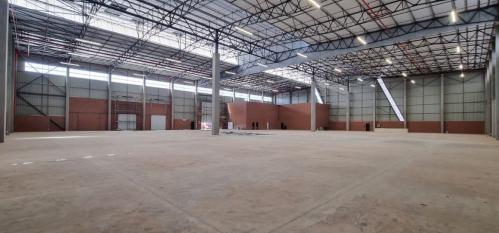

#### Centurion, Gauteng

Exceptional 4,615m<sup>2</sup>
Warehouse & Office Space at
Centralpoint

This exceptional property is designed to maximize warehouse space while minimizing office areas. The building features a 4,615m² warehouse, 490m² office space, 105m² of site structures, and a guard house.

Located in the greater Midrand area, close to medical facilities, schools, and shopping centers Warehouse Specifications:

11-meter clear spring height 30m yard depth to warehouse face Power floated FM2 floor with a 100kN load-bearing capacity High-lift sectional overhead dock doors, including 2