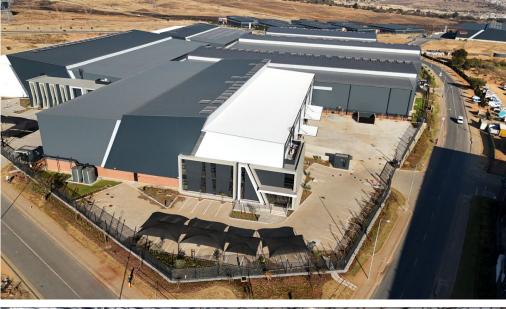

#### Centurion, Gauteng

Exceptional 4,615m<sup>2</sup>
Warehouse & Office Space at
Centralpoint

This exceptional property is designed to maximize warehouse space while minimizing office areas. The building features a 4,615m² warehouse, 490m² office space, 105m² of site structures, and a guard house.

Key Features of Centralpoint:

High-speed fibre connectivity 24-hour precinct security

Well-maintained, beautifully landscaped gardens Prime central location with easy access to major roads

Convenient access to the N1 North/South from Samrand Avenue and the N14 highway Energy-efficient air conditioning and lighting Built-in structural provisions for solar panels Tailor-made installation allowances based on client needs

Located in the greater Midrand area, close to medical facilities, schools, and shopping centers Warehouse Specifications:

11-meter clear spring height 30m yard depth to warehouse face Power floated FM2 floor with a 100kN load-bearing capacity High-lift sectional overhead dock doors, including 2