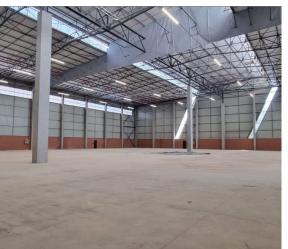

#### Centurion, Gauteng

Exceptional 4,615m<sup>2</sup>
Warehouse & Office Space at
Centralpoint

This exceptional property is designed to maximize warehouse space while minimizing office areas. The building features a 4,615m² warehouse, 490m² office space, 105m² of site structures, and a guard house.

Located in the greater Midrand area, close to medical facilities, schools, and shopping centers Warehouse Specifications:

11-meter clear spring height 30m yard depth to warehouse face Power floated FM2 floor with a 100kN load-bearing capacity High-lift sectional overhead dock doors, including 2