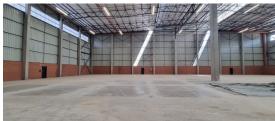

## **Centurion, Gauteng**

Prime Industrial Property for Lease at Centralpoint, Midrand

This exceptional property has been designed to maximize warehouse space, with a minimal office component. The layout includes a 4,615m<sup>2</sup> warehouse, 490m<sup>2</sup> office area, 105m<sup>2</sup> of site structures, and a guardhouse.

Warehouse Specifications:

- Clear spring height of 11 meters
- 30-meter yard depth for easy maneuvering
- FM2 power-floated warehouse flooring with a 100kN load-bearing capacity

R325,082 PM

excl. VAT & Utilities