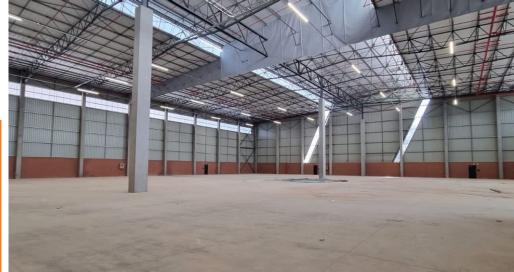

## **Centurion, Gauteng**

Prime Industrial Property for Lease at Centralpoint, Midrand

This exceptional property has been designed to maximize warehouse space, with a minimal office component. The layout includes a 4,615m<sup>2</sup> warehouse, 490m<sup>2</sup> office area, 105m<sup>2</sup> of site structures, and a guardhouse.

Warehouse Specifications:

- Clear spring height of 11 meters
- 30-meter yard depth for easy maneuvering
- FM2 power-floated warehouse flooring with a 100kN load-bearing capacity

R325,082 PM

excl. VAT & Utilities