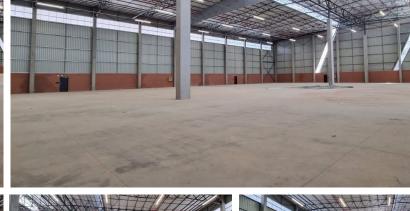

## **Centurion, Gauteng**

Prime Industrial Property for Lease at Centralpoint, Midrand

This exceptional property has been designed to maximize warehouse space, with a minimal office component. The layout includes a 4,615m<sup>2</sup> warehouse, 490m<sup>2</sup> office area, 105m<sup>2</sup> of site structures, and a guardhouse.

Warehouse Specifications:

- Clear spring height of 11 meters
- 30-meter yard depth for easy maneuvering
- FM2 power-floated warehouse flooring with a 100kN load-bearing capacity

R325,082 PM

excl. VAT & Utilities