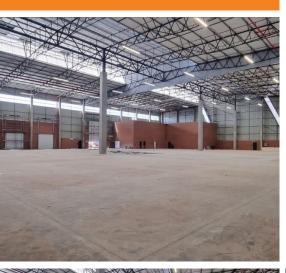

## **Centurion, Gauteng**

Prime Industrial Property for Lease at Centralpoint, Midrand

This exceptional property has been designed to maximize warehouse space, with a minimal office component. The layout includes a 4,615m<sup>2</sup> warehouse, 490m<sup>2</sup> office area, 105m<sup>2</sup> of site structures, and a guardhouse.

Warehouse Specifications:

- Clear spring height of 11 meters
- 30-meter yard depth for easy maneuvering
- FM2 power-floated warehouse flooring with a 100kN load-bearing capacity

R325,082 PM

excl. VAT & Utilities