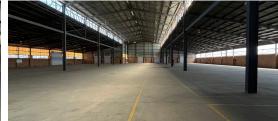

## Centurion, Gautena

This iconic building is available for lease or sale in Samrand Business Park.

N1 highway in Samrand, offering exceptional visibility and exposure. Previously occupied by one of South Africa's leading auctioneers, this expansive property spans a Gross Lettable Area (GLA) of 16,445m<sup>2</sup>. It features a variety of facilities, including a 4,699m<sup>2</sup> Car Auction Warehouse, a 916m<sup>2</sup> Car Showroom and Wash Bay, a 7,492m<sup>2</sup> Household and General Goods Auction Warehouse, 1,518m<sup>2</sup> of office space, and a 420m<sup>2</sup> support area. Additionally, there is a 23m<sup>2</sup> connecting link between the two warehouses and 1,000m<sup>2</sup> of ancillary buildings and canopies, all situated on a 58,966m<sup>2</sup> stand. The property is equipped with multiple roller shutter doors, on-grade

Introducing a landmark property situated along the

This property offers two separate warehouses, a premium office component, and prime visibility along the N1 highway, making it a versatile space with substantial business potential. The workshop is fully equipped to support a range of industrial activities, while the showroom is perfect for product displays and retail operations. The property also includes 24/7 security, abundant yard space, and ample parking, providing a spacious, secure environment for both staff and customers. With its exceptional features

and dock levelers, a fully equipped workshop, and a

showroom ideal for retail purposes.