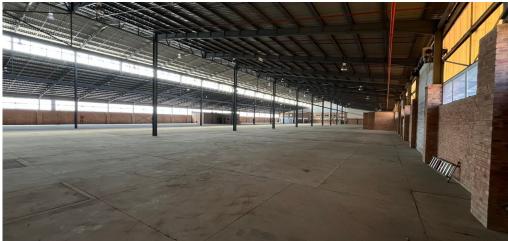

## Centurion, Gautena

This iconic building is available for lease or sale in Samrand Business Park.

N1 highway in Samrand, offering exceptional visibility and exposure. Previously occupied by one of South Africa's leading auctioneers, this expansive property spans a Gross Lettable Area (GLA) of 16,445m<sup>2</sup>. It features a variety of facilities, including a 4,699m<sup>2</sup> Car Auction Warehouse, a 916m<sup>2</sup> Car Showroom and Wash Bay, a 7,492m<sup>2</sup> Household and General Goods Auction Warehouse, 1,518m<sup>2</sup> of office space, and a 420m<sup>2</sup> support area. Additionally, there is a 23m<sup>2</sup> connecting link between the two warehouses and 1,000m<sup>2</sup> of ancillary buildings and canopies, all situated on a 58,966m<sup>2</sup> stand. The property is equipped with multiple roller shutter doors, on-grade

Introducing a landmark property situated along the

This property offers two separate warehouses, a premium office component, and prime visibility along the N1 highway, making it a versatile space with substantial business potential. The workshop is fully equipped to support a range of industrial activities, while the showroom is perfect for product displays and retail operations. The property also includes 24/7 security, abundant yard space, and ample parking, providing a spacious, secure environment for both staff and customers. With its exceptional features

and dock levelers, a fully equipped workshop, and a

showroom ideal for retail purposes.