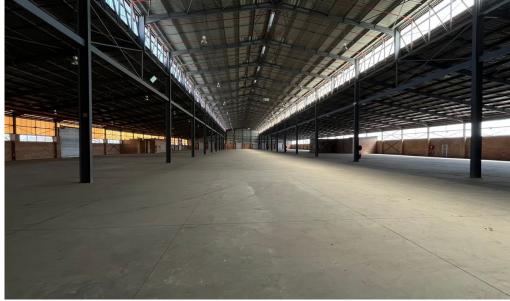

## Centurion, Gautena

This iconic building is available for lease or sale in Samrand Business Park.

N1 highway in Samrand, offering exceptional visibility and exposure. Previously occupied by one of South Africa's leading auctioneers, this expansive property spans a Gross Lettable Area (GLA) of 16,445m<sup>2</sup>. It features a variety of facilities, including a 4,699m<sup>2</sup> Car Auction Warehouse, a 916m<sup>2</sup> Car Showroom and Wash Bay, a 7,492m<sup>2</sup> Household and General Goods Auction Warehouse, 1,518m<sup>2</sup> of office space, and a 420m<sup>2</sup> support area. Additionally, there is a 23m<sup>2</sup> connecting link between the two warehouses and 1,000m<sup>2</sup> of ancillary buildings and canopies, all situated on a 58,966m<sup>2</sup> stand. The property is equipped with multiple roller shutter doors, on-grade

Introducing a landmark property situated along the

This property offers two separate warehouses, a premium office component, and prime visibility along the N1 highway, making it a versatile space with substantial business potential. The workshop is fully equipped to support a range of industrial activities, while the showroom is perfect for product displays and retail operations. The property also includes 24/7 security, abundant yard space, and ample parking, providing a spacious, secure environment for both staff and customers. With its exceptional features

and dock levelers, a fully equipped workshop, and a

showroom ideal for retail purposes.