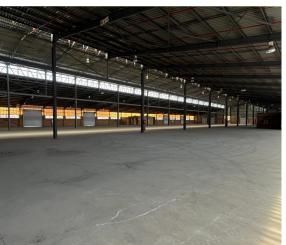

## Centurion, Gautena

This iconic building is available for lease or sale in Samrand Business Park.

N1 highway in Samrand, offering exceptional visibility and exposure. Previously occupied by one of South Africa's leading auctioneers, this expansive property spans a Gross Lettable Area (GLA) of 16,445m<sup>2</sup>. It features a variety of facilities, including a 4,699m<sup>2</sup> Car Auction Warehouse, a 916m<sup>2</sup> Car Showroom and Wash Bay, a 7,492m<sup>2</sup> Household and General Goods Auction Warehouse, 1,518m<sup>2</sup> of office space, and a 420m<sup>2</sup> support area. Additionally, there is a 23m<sup>2</sup> connecting link between the two warehouses and 1,000m<sup>2</sup> of ancillary buildings and canopies, all situated on a 58,966m<sup>2</sup> stand. The property is equipped with multiple roller shutter doors, on-grade

Introducing a landmark property situated along the

This property offers two separate warehouses, a premium office component, and prime visibility along the N1 highway, making it a versatile space with substantial business potential. The workshop is fully equipped to support a range of industrial activities, while the showroom is perfect for product displays and retail operations. The property also includes 24/7 security, abundant yard space, and ample parking, providing a spacious, secure environment for both staff and customers. With its exceptional features

and dock levelers, a fully equipped workshop, and a

showroom ideal for retail purposes.