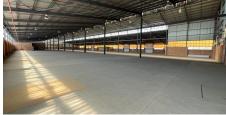

## Centurion, Gautena

This iconic building is available for lease or sale in Samrand Business Park.

N1 highway in Samrand, offering exceptional visibility and exposure. Previously occupied by one of South Africa's leading auctioneers, this expansive property spans a Gross Lettable Area (GLA) of 16,445m<sup>2</sup>. It features a variety of facilities, including a 4,699m<sup>2</sup> Car Auction Warehouse, a 916m<sup>2</sup> Car Showroom and Wash Bay, a 7,492m<sup>2</sup> Household and General Goods Auction Warehouse, 1,518m<sup>2</sup> of office space, and a 420m<sup>2</sup> support area. Additionally, there is a 23m<sup>2</sup> connecting link between the two warehouses and 1,000m<sup>2</sup> of ancillary buildings and canopies, all situated on a 58,966m<sup>2</sup> stand. The property is equipped with multiple roller shutter doors, on-grade

Introducing a landmark property situated along the

This property offers two separate warehouses, a premium office component, and prime visibility along the N1 highway, making it a versatile space with substantial business potential. The workshop is fully equipped to support a range of industrial activities, while the showroom is perfect for product displays and retail operations. The property also includes 24/7 security, abundant yard space, and ample parking, providing a spacious, secure environment for both staff and customers. With its exceptional features

and dock levelers, a fully equipped workshop, and a

showroom ideal for retail purposes.