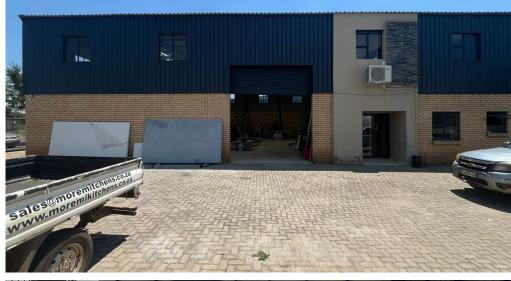

#### Centurion, Gauteng

Industrial Property TO LET in Sunderland Ridge

secure business park situated in the heart of
Sunderland Ridge. The property offers 24/7 access
control security at the entrance, ensuring a safe and
well-maintained environment. The warehouse
includes a downstairs kitchenette, ablution facilities,

well-maintained environment. The warehouse includes a downstairs kitchenette, ablution facilities, a storeroom, and 3-phase power. Additionally, it features an open-plan office upstairs with a view of the warehouse, as well as a roller shutter door for direct access to the warehouse floor. The advertised price is gross, covering operational costs, levies, and

refuse.

This A-grade mini warehouse is available for rent in a

Located in a prime area, the business park offers easy access to nearby amenities like Mall@55 and Forest Hill Shopping Centre, with public transport available right at your doorstep. The property is well-connected via the R55, offering seamless transport links between Johannesburg and Pretoria, with convenient access to the N1 and N14 highways.