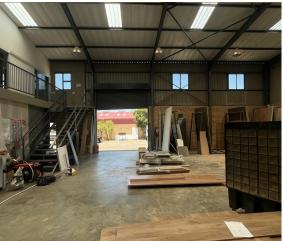

#### Centurion, Gauteng

Industrial Property TO LET in Sunderland Ridge

secure business park situated in the heart of
Sunderland Ridge. The property offers 24/7 access
control security at the entrance, ensuring a safe and
well-maintained environment. The warehouse
includes a downstairs kitchenette, ablution facilities,

well-maintained environment. The warehouse includes a downstairs kitchenette, ablution facilities, a storeroom, and 3-phase power. Additionally, it features an open-plan office upstairs with a view of the warehouse, as well as a roller shutter door for direct access to the warehouse floor. The advertised price is gross, covering operational costs, levies, and