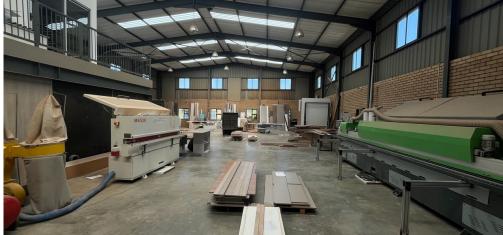

#### Centurion, Gauteng

Industrial Property TO LET in Sunderland Ridge

secure business park situated in the heart of
Sunderland Ridge. The property offers 24/7 access
control security at the entrance, ensuring a safe and
well-maintained environment. The warehouse
includes a downstairs kitchenette, ablution facilities,

well-maintained environment. The warehouse includes a downstairs kitchenette, ablution facilities, a storeroom, and 3-phase power. Additionally, it features an open-plan office upstairs with a view of the warehouse, as well as a roller shutter door for direct access to the warehouse floor. The advertised price is gross, covering operational costs, levies, and