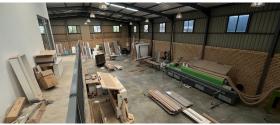

#### Centurion, Gauteng

Industrial Property TO LET in Sunderland Ridge

secure business park situated in the heart of
Sunderland Ridge. The property offers 24/7 access
control security at the entrance, ensuring a safe and
well-maintained environment. The warehouse
includes a downstairs kitchenette, ablution facilities,

well-maintained environment. The warehouse includes a downstairs kitchenette, ablution facilities, a storeroom, and 3-phase power. Additionally, it features an open-plan office upstairs with a view of the warehouse, as well as a roller shutter door for direct access to the warehouse floor. The advertised price is gross, covering operational costs, levies, and