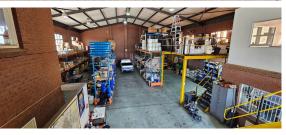

#### This standalone unit, available to let in the soughtafter Founders View node, offers a total of 508m2 of space, including approximately 150m<sup>2</sup> of office area. The premises are designed for optimal functionality, with two entry gates—one for staff and another for deliveries. The warehouse features a single on-grade roller shutter, and the building is equipped with a 100-amp, 3-phase power supply. Additionally, a mezzanine level and racking options are available for purchase if required, providing flexibility to suit business needs.