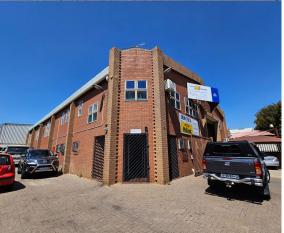

#### This standalone unit, available to let in the soughtafter Founders View node, offers a total of 508m2 of space, including approximately 150m<sup>2</sup> of office area. The premises are designed for optimal functionality, with two entry gates—one for staff and another for deliveries. The warehouse features a single on-grade roller shutter, and the building is equipped with a 100-amp, 3-phase power supply. Additionally, a mezzanine level and racking options are available for purchase if required, providing flexibility to suit business needs.