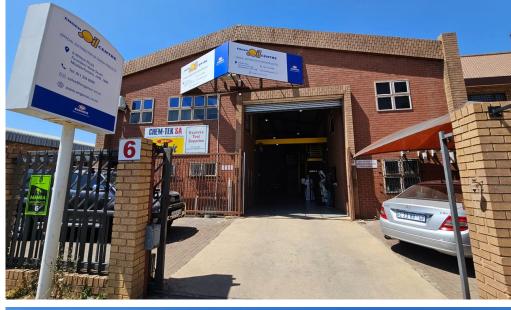

## Edenvale, Gautena

Standalone 508m<sup>2</sup> Industrial Unit To Let In Founders View - Prime Location

R37,084 PM excl. VAT & Utilities

price per m²: R73

#### This standalone unit, available to let in the soughtafter Founders View node, offers a total of 508m2 of space, including approximately 150m<sup>2</sup> of office area. The premises are designed for optimal functionality, with two entry gates—one for staff and another for deliveries. The warehouse features a single on-grade roller shutter, and the building is equipped with a 100-amp, 3-phase power supply. Additionally, a mezzanine level and racking options are available for purchase if required, providing flexibility to suit business needs.

### **FEATURES**

Gross Monthly Rental Available From Lease Period

R37,084 Excl. VAT Negotiable Negotiable

Building Size (m<sup>2</sup>) Land Size (m<sup>2</sup>) Zoning Security

508 730 Industrial Yes

Power 3 Phase Yes Power Amps 100 Air Conditioning No