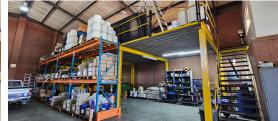

#### This standalone unit, available to let in the soughtafter Founders View node, offers a total of 508m2 of space, including approximately 150m<sup>2</sup> of office area. The premises are designed for optimal functionality, with two entry gates—one for staff and another for deliveries. The warehouse features a single on-grade roller shutter, and the building is equipped with a 100-amp, 3-phase power supply. Additionally, a mezzanine level and racking options are available for purchase if required, providing flexibility to suit business needs.