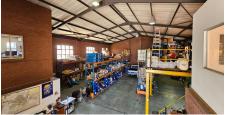

#### This standalone unit, available to let in the soughtafter Founders View node, offers a total of 508m2 of space, including approximately 150m<sup>2</sup> of office area. The premises are designed for optimal functionality, with two entry gates—one for staff and another for deliveries. The warehouse features a single on-grade roller shutter, and the building is equipped with a 100-amp, 3-phase power supply. Additionally, a mezzanine level and racking options are available for purchase if required, providing flexibility to suit business needs.