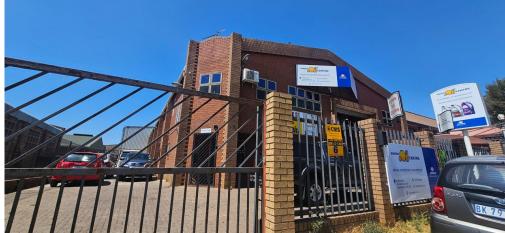

#### This standalone unit, available to let in the soughtafter Founders View node, offers a total of 508m2 of space, including approximately 150m<sup>2</sup> of office area. The premises are designed for optimal functionality, with two entry gates—one for staff and another for deliveries. The warehouse features a single on-grade roller shutter, and the building is equipped with a 100-amp, 3-phase power supply. Additionally, a mezzanine level and racking options are available for purchase if required, providing flexibility to suit business needs.

Located in close proximity to major routes, this property offers easy access to the R25 Modderfontein Road and the N3 highways. The Founders View node is well-served by numerous amenities, including Greenstone Shopping Centre and other retail offerings in the area. Furthermore, it is less than 10kms from O.R. Tambo International Airport, making it an ideal location for businesses needing efficient transport links.