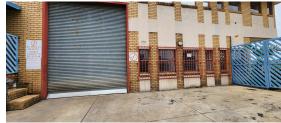

## Edenvale, Gautena

Industrial unit TO LET in Sebenza, Edenvale

WEB REFERENCE NO.

COM14022

**R22,500 PM** 

excl. VAT & Utilities

price per m<sup>2</sup>: R50

Warehouse/Factory Unit TO LET in the busy Sebenza node of Edenvale. 450sqm under the roof. 1 x large roller shutter door for access, with secure access gates, 4.6m height and 4m width. The power supply of 80amps 3phase. Good natural light throughout the facility with an eaves height of 7.6m and a roof height at the highest point of 10m. Flammable store room with 6000-liter capacity. Secondary storage room directly opposite. Mezzanine area for extra storage.