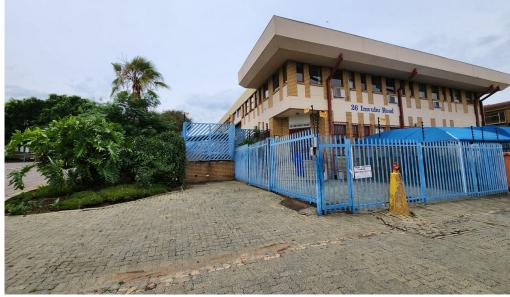

## Edenvale, Gautena

Industrial unit TO LET in Sebenza, Edenvale

WEB REFERENCE NO.

COM14022

**R22,500 PM** 

excl. VAT & Utilities

price per m<sup>2</sup>: R50

Warehouse/Factory Unit TO LET in the busy Sebenza node of Edenvale. 450sqm under the roof. 1 x large roller shutter door for access, with secure access gates, 4.6m height and 4m width. The power supply of 80amps 3phase. Good natural light throughout the facility with an eaves height of 7.6m and a roof height at the highest point of 10m. Flammable store room with 6000-liter capacity. Secondary storage room directly opposite. Mezzanine area for extra storage.

## **FEATURES**

Gross Monthly Rental Available From Lease Period

R22,500 Excl. VAT Feb. 1, 2025 Negotiable

Building Size (m<sup>2</sup>) Land Size (m<sup>2</sup>) Building Height (m) Title Zoning Security

450 1200 10 Freehold Industrial No

4

6

Yes

Yes

80

Open Parkings Covered Parkings Floor Load Capacity Power 3 Phase Power Amps Air Conditioning

CONTACT KEVIN AH SING