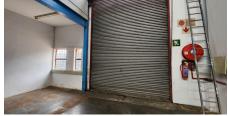

## Edenvale, Gautena

Industrial unit TO LET in Sebenza, Edenvale

WEB REFERENCE NO.

COM14022

**R22,500 PM** 

excl. VAT & Utilities

price per m<sup>2</sup>: R50

Warehouse/Factory Unit TO LET in the busy Sebenza node of Edenvale. 450sqm under the roof. 1 x large roller shutter door for access, with secure access gates, 4.6m height and 4m width. The power supply of 80amps 3phase. Good natural light throughout the facility with an eaves height of 7.6m and a roof height at the highest point of 10m. Flammable store room with 6000-liter capacity. Secondary storage room directly opposite. Mezzanine area for extra storage.