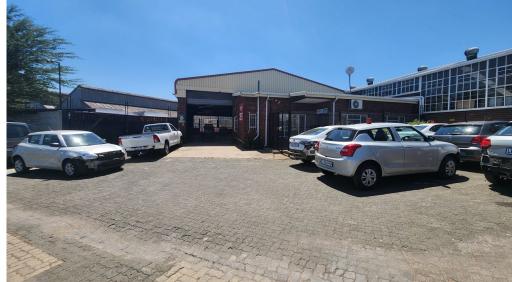

Edenvale, Gauteng

Industrial Factory/ Warehouse TO LET in SEBENZA, Edenvale

This 1000sqm facility can be used as a Factory or for Warehousing purposes.

With main road exposure, the property is well situated in the bustling node of Sebenza. 2 x large roller shutters for access into the facility. 3phase power with 150 amps. The factory floors are in good condition as well as there being good natural light throughout the factory area. Private gated yard area with covered wash-bay with access to water and covered carports. There is a small mezzanine area inside the factory which can be used for extra storage. Staff ablutions are situated adjacent to the factory and can be accessed by the staff when needed. Toilets, showers and change rooms are all available.

Office area comprises of reception area, offices, ablutions and kitchen. Staff and visitor parking available off street.

Fixed amp charge - R6500.

Refuse removal - R552.

Electricity & water metered as per consumption. AVAILABLE 01 February 2025