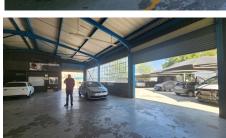

Edenvale, Gauteng

Industrial Factory/ Warehouse TO LET in SEBENZA, Edenvale

This 1000sqm facility can be used as a Factory or for Warehousing purposes.

With main road exposure, the property is well situated in the bustling node of Sebenza. 2 x large roller shutters for access into the facility. 3phase power with 150 amps. The factory floors are in good condition as well as there being good natural light throughout the factory area. Private gated yard area with covered wash-bay with access to water and covered carports. There is a small mezzanine area inside the factory which can be used for extra storage. Staff ablutions are situated adjacent to the factory and can be accessed by the staff when needed. Toilets, showers and change rooms are all available.