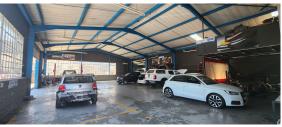

Edenvale, Gauteng

Industrial Factory/ Warehouse TO LET in SEBENZA, Edenvale

This 1000sqm facility can be used as a Factory or for Warehousing purposes.

With main road exposure, the property is well situated in the bustling node of Sebenza. 2 x large roller shutters for access into the facility. 3phase power with 150 amps. The factory floors are in good condition as well as there being good natural light throughout the factory area. Private gated yard area with covered wash-bay with access to water and covered carports. There is a small mezzanine area inside the factory which can be used for extra storage. Staff ablutions are situated adjacent to the factory and can be accessed by the staff when needed. Toilets, showers and change rooms are all available.