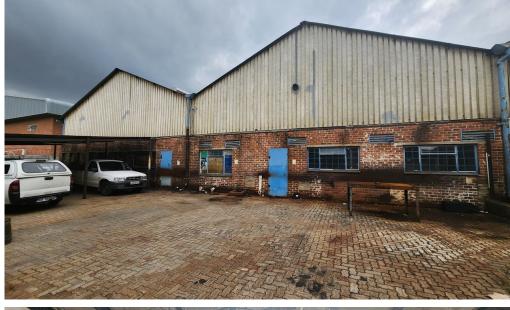

### Edenvale, Gautena

Industrial Factory TO LET in Sebenza, Edenvale

roof, TO LET in the busy industrial node of Sebenza. 3phase power with 250amps. 2 x large roller shutter doors for access. Solid floors for putting down heavy machinery, forklift access and good natural lighting. Premises can be split into two separate departments with a wall in between. Each section can operate independently with electrical DB boards, ablutions,

Manufacturing facility with a GLA of 1,194sqm under

offices and mezzanine areas for each side. Driveway leading to a private yard area with extra parking to the rear of the property.

Office space is adequate, with open and single offices, ablutions for office staff and kitchen area. Covered parking situated in front of the premises plus off street visitor parking. Excellent exposure for advertising on the building.

Centrally situated in Sebenza with easy access in and out of the area via Terrace Road and Modderfontein. Eastleigh, Edenvale, Foundersview and Spartan are all in close proximity, as well as O.R. Tambo International Airport. AVAILABLE 01 August 2025