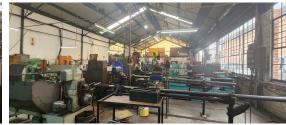

### Edenvale, Gautena

Industrial Factory TO LET in Sebenza, Edenvale

roof, TO LET in the busy industrial node of Sebenza. 3phase power with 250amps. 2 x large roller shutter doors for access. Solid floors for putting down heavy machinery, forklift access and good natural lighting. Premises can be split into two separate departments with a wall in between. Each section can operate independently with electrical DB boards, ablutions,

Manufacturing facility with a GLA of 1,194sqm under

offices and mezzanine areas for each side. Driveway leading to a private yard area with extra parking to the rear of the property.

Office space is adequate, with open and single offices, ablutions for office staff and kitchen area. Covered parking situated in front of the premises plus off street visitor parking. Excellent exposure for advertising on the building.