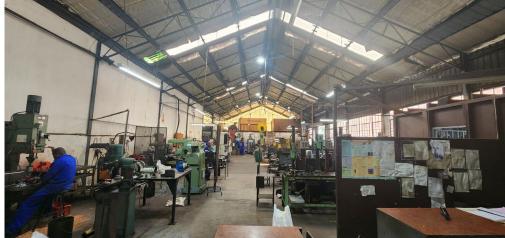

### Edenvale, Gautena

Industrial Factory TO LET in Sebenza, Edenvale

roof, TO LET in the busy industrial node of Sebenza. 3phase power with 250amps. 2 x large roller shutter doors for access. Solid floors for putting down heavy machinery, forklift access and good natural lighting. Premises can be split into two separate departments with a wall in between. Each section can operate independently with electrical DB boards, ablutions,

Manufacturing facility with a GLA of 1,194sqm under

offices and mezzanine areas for each side. Driveway leading to a private yard area with extra parking to the rear of the property.

Office space is adequate, with open and single offices, ablutions for office staff and kitchen area. Covered parking situated in front of the premises plus off street visitor parking. Excellent exposure for advertising on the building.