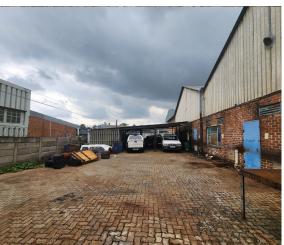

Manufacturing facility with a GLA of 1,194sqm under

offices and mezzanine areas for each side. Driveway leading to a private yard area with extra parking to the rear of the property.

Office space is adequate, with open and single offices, ablutions for office staff and kitchen area. Covered parking situated in front of the premises plus off street visitor parking. Excellent exposure for advertising on the building.