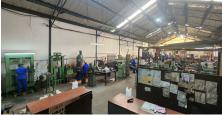

### Edenvale, Gautena

Industrial Factory TO LET in Sebenza, Edenvale

roof, TO LET in the busy industrial node of Sebenza. 3phase power with 250amps. 2 x large roller shutter doors for access. Solid floors for putting down heavy machinery, forklift access and good natural lighting. Premises can be split into two separate departments with a wall in between. Each section can operate independently with electrical DB boards, ablutions,

Manufacturing facility with a GLA of 1,194sqm under

offices and mezzanine areas for each side. Driveway leading to a private yard area with extra parking to the rear of the property.

Office space is adequate, with open and single offices, ablutions for office staff and kitchen area. Covered parking situated in front of the premises plus off street visitor parking. Excellent exposure for advertising on the building.