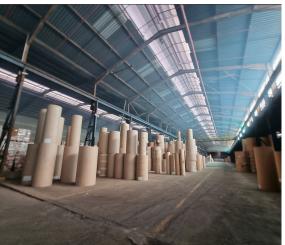

# R192,000 PM

excl. VAT & Utilities

price per m<sup>2</sup>: R40

This property is available for immediate occupancy, ideal for pure warehousing or storage needs. The warehouse features a large roller shutter door and offers a generous 7-meter eaves height. It benefits from ample natural lighting and a 3-phase power supply. On-site security is available 24/7, and the property includes a large yard area, providing additional space for operations.

While there is no office component, drywalling can be installed to suit specific requirements. Shared ablution facilities are available, and the property is conveniently located near major highways. With super link truck access, this space is perfectly suited for warehousing and storage purposes.