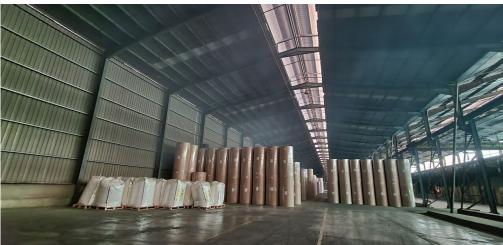

# R192,000 PM

excl. VAT & Utilities

price per m<sup>2</sup>: R40

This property is available for immediate occupancy, ideal for pure warehousing or storage needs. The warehouse features a large roller shutter door and offers a generous 7-meter eaves height. It benefits from ample natural lighting and a 3-phase power supply. On-site security is available 24/7, and the property includes a large yard area, providing additional space for operations.

While there is no office component, drywalling can be installed to suit specific requirements. Shared ablution facilities are available, and the property is conveniently located near major highways. With super link truck access, this space is perfectly suited for warehousing and storage purposes.