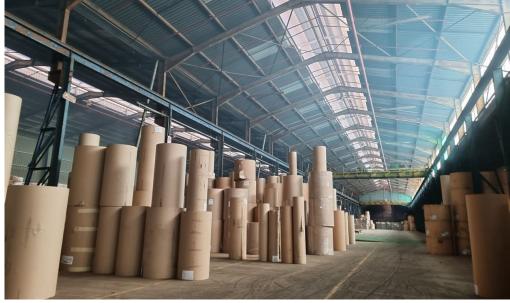

# R192,000 PM

excl. VAT & Utilities

price per m<sup>2</sup>: R40

This property is available for immediate occupancy, ideal for pure warehousing or storage needs. The warehouse features a large roller shutter door and offers a generous 7-meter eaves height. It benefits from ample natural lighting and a 3-phase power supply. On-site security is available 24/7, and the property includes a large yard area, providing additional space for operations.

While there is no office component, drywalling can be installed to suit specific requirements. Shared ablution facilities are available, and the property is conveniently located near major highways. With super link truck access, this space is perfectly suited for warehousing and storage purposes.