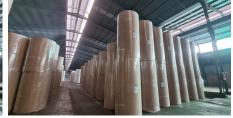

# R192,000 PM

excl. VAT & Utilities

price per m<sup>2</sup>: R40

This property is available for immediate occupancy, ideal for pure warehousing or storage needs. The warehouse features a large roller shutter door and offers a generous 7-meter eaves height. It benefits from ample natural lighting and a 3-phase power supply. On-site security is available 24/7, and the property includes a large yard area, providing additional space for operations.

While there is no office component, drywalling can be installed to suit specific requirements. Shared ablution facilities are available, and the property is conveniently located near major highways. With super link truck access, this space is perfectly suited for warehousing and storage purposes.