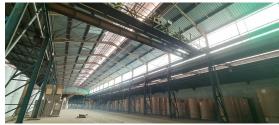

# R192,000 PM

excl. VAT & Utilities

price per m<sup>2</sup>: R40

This property is available for immediate occupancy, ideal for pure warehousing or storage needs. The warehouse features a large roller shutter door and offers a generous 7-meter eaves height. It benefits from ample natural lighting and a 3-phase power supply. On-site security is available 24/7, and the property includes a large yard area, providing additional space for operations.

While there is no office component, drywalling can be installed to suit specific requirements. Shared ablution facilities are available, and the property is conveniently located near major highways. With super link truck access, this space is perfectly suited for warehousing and storage purposes.

#### **FEATURES**

Gross Monthly Rental R192,000 Excl. VAT Available From Lease Period

Immediately Negotiable

Building Size (m<sup>2</sup>) Land Size (m<sup>2</sup>) Zoning Security

4800 70000 Industrial Yes