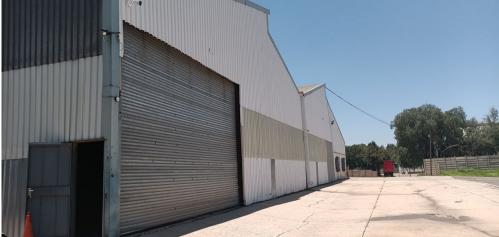

## Germiston, Gauteng

Truck yard with 2000m<sup>2</sup> warehouse with a big yard of 10000m<sup>2</sup>

This is a standalone property located in a desirable area, featuring a warehouse of approximately 2000m<sup>2</sup>. Additionally, there is a separate building that can serve as storage, a wash area, or a service

This property is perfect for logistics, warehousing, manufacturing, and a variety of other uses. For viewings, please reach out to Sam Pearson at 0827497530.