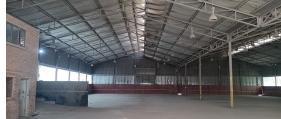

## Germiston, Gauteng

Truck yard with 2000m<sup>2</sup> warehouse with a big yard of 10000m<sup>2</sup>

This is a standalone property located in a desirable area, featuring a warehouse of approximately 2000m<sup>2</sup>. Additionally, there is a separate building that can serve as storage, a wash area, or a service

This property is perfect for logistics, warehousing, manufacturing, and a variety of other uses. For viewings, please reach out to Sam Pearson at 0827497530.

#### **FEATURES**

Available From Lease Period

Gross Monthly Rental R100,000 Excl. VAT Immediately Negotiable

Building Size (m<sup>2</sup>) Land Size (m<sup>2</sup>) Building Height (m) Zoning Security

14600 Industrial