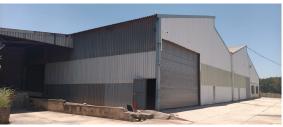

## Germiston, Gauteng

Truck yard with 2000m<sup>2</sup> warehouse with a big yard of 10000m<sup>2</sup>

This is a standalone property located in a desirable area, featuring a warehouse of approximately 2000m<sup>2</sup>. Additionally, there is a separate building that can serve as storage, a wash area, or a service

This property is perfect for logistics, warehousing, manufacturing, and a variety of other uses. For viewings, please reach out to Sam Pearson at 0827497530.