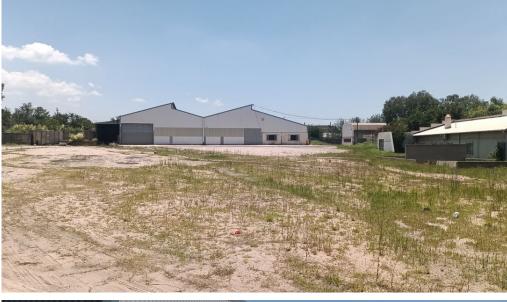

## Germiston, Gauteng

Truck yard with 2000m<sup>2</sup> warehouse with a big yard of 10000m<sup>2</sup>

This is a standalone property located in a desirable area, featuring a warehouse of approximately 2000m<sup>2</sup>. Additionally, there is a separate building that can serve as storage, a wash area, or a service

This property is perfect for logistics, warehousing, manufacturing, and a variety of other uses. For viewings, please reach out to Sam Pearson at 0827497530.