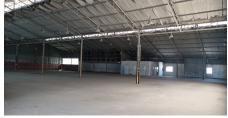

## Germiston, Gauteng

Truck yard with 2000m<sup>2</sup> warehouse with a big yard of 10000m<sup>2</sup>

This is a standalone property located in a desirable area, featuring a warehouse of approximately 2000m<sup>2</sup>. Additionally, there is a separate building that can serve as storage, a wash area, or a service

This property is perfect for logistics, warehousing, manufacturing, and a variety of other uses. For viewings, please reach out to Sam Pearson at 0827497530.

#### **FEATURES**

Available From Lease Period

Gross Monthly Rental R100,000 Excl. VAT Immediately Negotiable

Building Size (m<sup>2</sup>) Land Size (m<sup>2</sup>) Building Height (m) Zoning Security

14600 Industrial