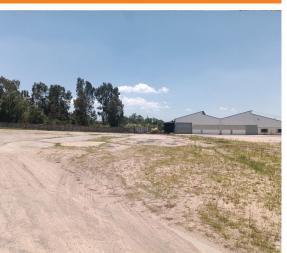

## Germiston, Gauteng

Truck yard with 2000m<sup>2</sup> warehouse with a big yard of 10000m<sup>2</sup>

This is a standalone property located in a desirable area, featuring a warehouse of approximately 2000m<sup>2</sup>. Additionally, there is a separate building that can serve as storage, a wash area, or a service

This property is perfect for logistics, warehousing, manufacturing, and a variety of other uses. For viewings, please reach out to Sam Pearson at 0827497530.