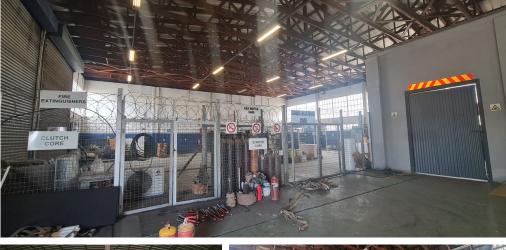

Germiston, Gauteng Industrial Truck Yard TO LET in Elandsfontein

This 1,800sqm facility is situated on a 10,000sqm stand, making it ideal for truck yards or transporter operations. The property features truck pits, wash bays, and on-site tanks, ensuring efficiency for fleet management. A neat office component with ample staff parking is included. The massive yard space allows for super link access and excellent turning capacity. Multiple roller shutter doors provide seamless logistics, and the location offers easy access to the N12 Atlas Road offramp.