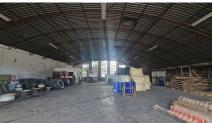

Germiston, Gauteng Industrial Truck Yard TO LET in Elandsfontein

This 1,800sqm facility is situated on a 10,000sqm stand, making it ideal for truck yards or transporter operations. The property features truck pits, wash bays, and on-site tanks, ensuring efficiency for fleet management. A neat office component with ample staff parking is included. The massive yard space allows for super link access and excellent turning capacity. Multiple roller shutter doors provide seamless logistics, and the location offers easy access to the N12 Atlas Road offramp.