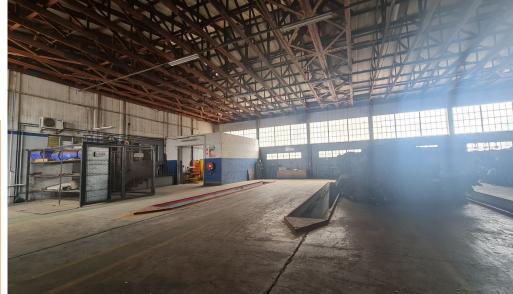

Germiston, Gauteng Industrial Truck Yard TO LET in Elandsfontein

This 1,800sqm facility is situated on a 10,000sqm stand, making it ideal for truck yards or transporter operations. The property features truck pits, wash bays, and on-site tanks, ensuring efficiency for fleet management. A neat office component with ample staff parking is included. The massive yard space allows for super link access and excellent turning capacity. Multiple roller shutter doors provide seamless logistics, and the location offers easy access to the N12 Atlas Road offramp.