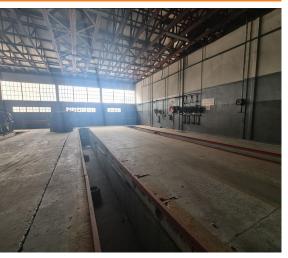

Germiston, Gauteng Industrial Truck Yard TO LET in Elandsfontein

This 1,800sqm facility is situated on a 10,000sqm stand, making it ideal for truck yards or transporter operations. The property features truck pits, wash bays, and on-site tanks, ensuring efficiency for fleet management. A neat office component with ample staff parking is included. The massive yard space allows for super link access and excellent turning capacity. Multiple roller shutter doors provide seamless logistics, and the location offers easy access to the N12 Atlas Road offramp.