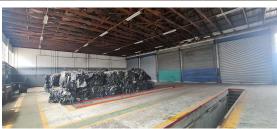

Germiston, Gauteng Industrial Truck Yard TO LET in Elandsfontein

This 1,800sqm facility is situated on a 10,000sqm stand, making it ideal for truck yards or transporter operations. The property features truck pits, wash bays, and on-site tanks, ensuring efficiency for fleet management. A neat office component with ample staff parking is included. The massive yard space allows for super link access and excellent turning capacity. Multiple roller shutter doors provide seamless logistics, and the location offers easy access to the N12 Atlas Road offramp.