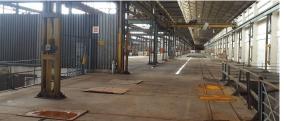

#### Germiston, Gauteng

Industrial Factory Available for Rent in Elandsfontein, Germiston.

This industrial factory is available for rent in Elandsfontein, offering a prime location with easy access to the Kraft Road turnoff. The facility is equipped with two sub-stations, each with a 500KVA capacity, and features multiple cranes ranging from 3 to 7.5 tons. The warehouse is divided into various sections, with a bridge connecting the office area to the warehouse, providing a convenient layout for operations.

Additional features include a dock leveller, Sasol gas lines, a 1-ton elevator, and two boreholes on-site. A weighbridge is also available for use, and the property is ready for immediate occupation. This well-equipped facility is ideal for businesses seeking a versatile space in a highly accessible location.