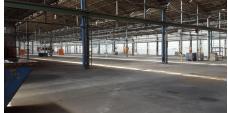

#### Germiston, Gauteng

Industrial Factory Available for Rent in Elandsfontein, Germiston.

This industrial factory is available for rent in Elandsfontein, offering a prime location with easy access to the Kraft Road turnoff. The facility is equipped with two sub-stations, each with a 500KVA capacity, and features multiple cranes ranging from 3 to 7.5 tons. The warehouse is divided into various sections, with a bridge connecting the office area to the warehouse, providing a convenient layout for operations.

Additional features include a dock leveller, Sasol gas lines, a 1-ton elevator, and two boreholes on-site. A weighbridge is also available for use, and the property is ready for immediate occupation. This well-equipped facility is ideal for businesses seeking a versatile space in a highly accessible location.