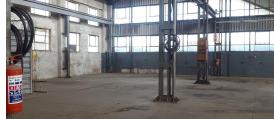

#### Germiston, Gauteng

Industrial Factory Available for Rent in Elandsfontein, Germiston.

This industrial factory is available for rent in Elandsfontein, offering a prime location with easy access to the Kraft Road turnoff. The facility is equipped with two sub-stations, each with a 500KVA capacity, and features multiple cranes ranging from 3 to 7.5 tons. The warehouse is divided into various sections, with a bridge connecting the office area to the warehouse, providing a convenient layout for operations.

Additional features include a dock leveller, Sasol gas lines, a 1-ton elevator, and two boreholes on-site. A weighbridge is also available for use, and the property is ready for immediate occupation. This well-equipped facility is ideal for businesses seeking a versatile space in a highly accessible location.