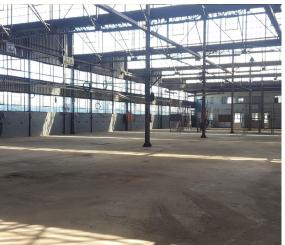

#### Germiston, Gauteng

Industrial Factory Available for Rent in Elandsfontein, Germiston.

This industrial factory is available for rent in Elandsfontein, offering a prime location with easy access to the Kraft Road turnoff. The facility is equipped with two sub-stations, each with a 500KVA capacity, and features multiple cranes ranging from 3 to 7.5 tons. The warehouse is divided into various sections, with a bridge connecting the office area to the warehouse, providing a convenient layout for operations.

Additional features include a dock leveller, Sasol gas lines, a 1-ton elevator, and two boreholes on-site. A weighbridge is also available for use, and the property is ready for immediate occupation. This well-equipped facility is ideal for businesses seeking a versatile space in a highly accessible location.