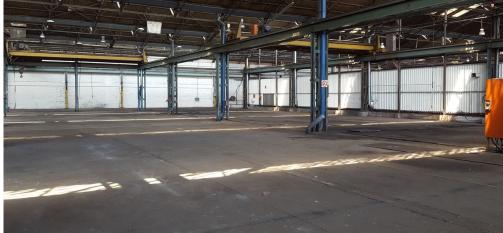

#### Germiston, Gauteng

Industrial Factory Available for Rent in Elandsfontein, Germiston.

This industrial factory is available for rent in Elandsfontein, offering a prime location with easy access to the Kraft Road turnoff. The facility is equipped with two sub-stations, each with a 500KVA capacity, and features multiple cranes ranging from 3 to 7.5 tons. The warehouse is divided into various sections, with a bridge connecting the office area to the warehouse, providing a convenient layout for operations.

Additional features include a dock leveller, Sasol gas lines, a 1-ton elevator, and two boreholes on-site. A weighbridge is also available for use, and the property is ready for immediate occupation. This well-equipped facility is ideal for businesses seeking a versatile space in a highly accessible location.