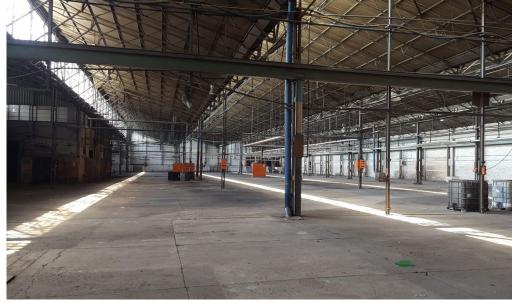

#### Germiston, Gauteng

Industrial Factory Available for Rent in Elandsfontein, Germiston.

This industrial factory is available for rent in Elandsfontein, offering a prime location with easy access to the Kraft Road turnoff. The facility is equipped with two sub-stations, each with a 500KVA capacity, and features multiple cranes ranging from 3 to 7.5 tons. The warehouse is divided into various sections, with a bridge connecting the office area to the warehouse, providing a convenient layout for operations.

Additional features include a dock leveller, Sasol gas lines, a 1-ton elevator, and two boreholes on-site. A weighbridge is also available for use, and the property is ready for immediate occupation. This well-equipped facility is ideal for businesses seeking a versatile space in a highly accessible location.