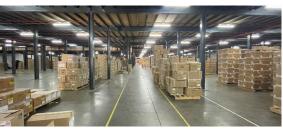

## Germiston, Gauteng

17,928m<sup>2</sup> Distribution Facility TO LET in Gosforth Park

Located in the sought-after Gosforth Park industrial node, this prime 17,928m<sup>2</sup> facility is perfect for warehousing and distribution, offering easy access to major highways (N1, N3, N17, and M2). The warehouse includes a mezzanine level with conveyor systems, multiple roller shutter doors (both on-grade and dock-height access), and a modern office component. Equipped with backup water tanks and a full sprinkler system, this facility ensures efficiency and safety. The property can also be split into two separate units of 9,655m<sup>2</sup> and 8,273m<sup>2</sup> to suit different operational needs.