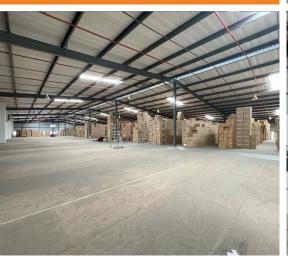

## Germiston, Gauteng

17,928m<sup>2</sup> Distribution Facility TO LET in Gosforth Park

Located in the sought-after Gosforth Park industrial node, this prime 17,928m<sup>2</sup> facility is perfect for warehousing and distribution, offering easy access to major highways (N1, N3, N17, and M2). The warehouse includes a mezzanine level with conveyor systems, multiple roller shutter doors (both on-grade and dock-height access), and a modern office component. Equipped with backup water tanks and a full sprinkler system, this facility ensures efficiency and safety. The property can also be split into two separate units of 9,655m<sup>2</sup> and 8,273m<sup>2</sup> to suit different operational needs.