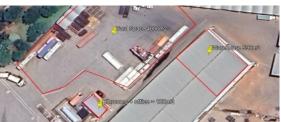

#### Germiston, Gauteng

Prime Industrial Property TO LET in Jupiter, Germiston

This versatile industrial property in a secure business park offers 590m² of warehouse space, 100m² of office space, and fully equipped staff ablutions. The 4,000m² paved yard provides ample room for vehicle maneuvering, storage, or expansion. Located in a highly sought-after area, this property ensures easy access to the M3 and N2 highways, with close proximity to Gosforth Park, making it an excellent choice for logistics and distribution businesses.