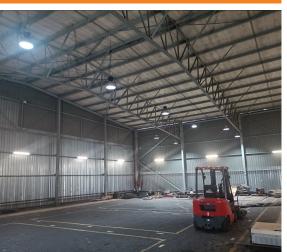

#### Germiston, Gauteng

Prime Industrial Property TO LET in Jupiter, Germiston

This versatile industrial property in a secure business park offers 590m² of warehouse space, 100m² of office space, and fully equipped staff ablutions. The 4,000m² paved yard provides ample room for vehicle maneuvering, storage, or expansion. Located in a highly sought-after area, this property ensures easy access to the M3 and N2 highways, with close proximity to Gosforth Park, making it an excellent choice for logistics and distribution businesses.

#### **FEATURES**

Gross Monthly Rental Available From Lease Period R95,000 Excl. VAT Negotiable Negotiable

Building Size (m²) Zoning Security 690 Industrial No

Power 3 Phase Air Conditioning

No No