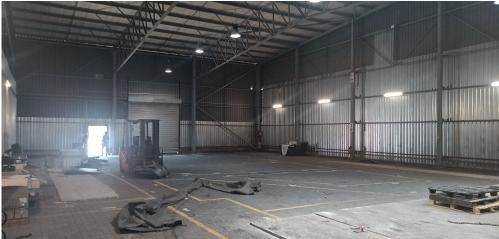

#### Germiston, Gauteng

Prime Industrial Property TO LET in Jupiter, Germiston

This versatile industrial property in a secure business park offers 590m² of warehouse space, 100m² of office space, and fully equipped staff ablutions. The 4,000m² paved yard provides ample room for vehicle maneuvering, storage, or expansion. Located in a highly sought-after area, this property ensures easy access to the M3 and N2 highways, with close proximity to Gosforth Park, making it an excellent choice for logistics and distribution businesses.

#### **FEATURES**

Gross Monthly Rental Available From Lease Period R95,000 Excl. VAT Negotiable Negotiable

Building Size (m²) Zoning Security 690 Industrial No

Power 3 Phase Air Conditioning

No No