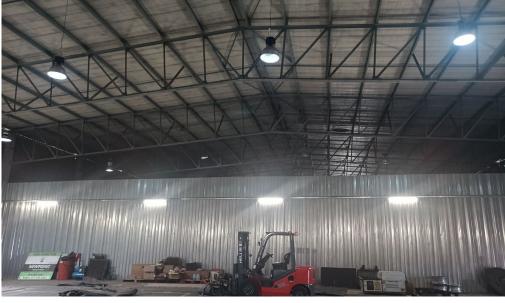

#### Germiston, Gauteng

Prime Industrial Property TO LET in Jupiter, Germiston

This versatile industrial property in a secure business park offers 590m² of warehouse space, 100m² of office space, and fully equipped staff ablutions. The 4,000m² paved yard provides ample room for vehicle maneuvering, storage, or expansion. Located in a highly sought-after area, this property ensures easy access to the M3 and N2 highways, with close proximity to Gosforth Park, making it an excellent choice for logistics and distribution businesses.

#### **FEATURES**

Gross Monthly Rental Available From Lease Period R95,000 Excl. VAT Negotiable Negotiable

Building Size (m²) Zoning Security 690 Industrial No

Power 3 Phase Air Conditioning

No No