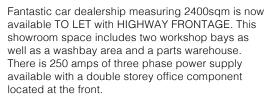

Germiston, Gauteng Car Dealership available TO LET in Meadowdale

The property has ample parking bays and has a generator on site. With N12 Highway visibility - this property is extremely sought after and offers excellent advertising capabilities. This prices excludes VAT, Rates and utilities.

## **FEATURES**

Gross Monthly Rental R215,000 Excl. VAT Available From Lease Period

Building Size (m<sup>2</sup>) Land Size (m<sup>2</sup>) Zoning Security

Power 3 Phase Power Amps Air Conditioning

Immediately Negotiable

2400 4800

Yes

Yes 250 Yes

Industrial