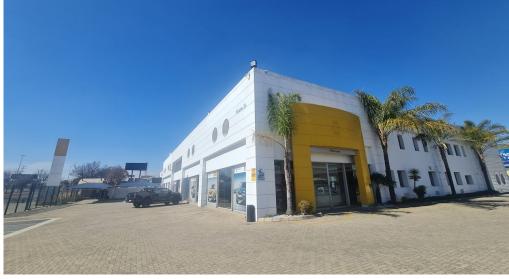

Germiston, Gauteng Car Dealership available TO LET in Meadowdale

The property has ample parking bays and has a generator on site. With N12 Highway visibility - this property is extremely sought after and offers excellent advertising capabilities. This prices excludes VAT, Rates and utilities.

## **FEATURES**

Gross Monthly Rental R215,000 Excl. VAT Available From Lease Period

Building Size (m<sup>2</sup>) Land Size (m<sup>2</sup>) Zoning Security

Power 3 Phase Power Amps Air Conditioning

Immediately Negotiable

2400 4800

Yes

Yes 250 Yes

Industrial