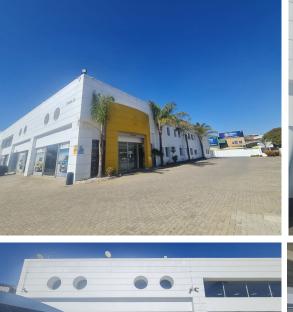

Germiston, Gauteng Car Dealership available TO LET in Meadowdale

The property has ample parking bays and has a generator on site. With N12 Highway visibility - this property is extremely sought after and offers excellent advertising capabilities. This prices excludes VAT, Rates and utilities.

## **FEATURES**

Gross Monthly Rental R215,000 Excl. VAT Available From Lease Period

Building Size (m<sup>2</sup>) Land Size (m<sup>2</sup>) Zoning Security

Power 3 Phase Power Amps Air Conditioning

Immediately Negotiable

2400 4800

Yes

Yes 250 Yes

Industrial