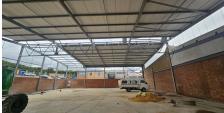

## Germiston, Gauteng

Immaculate industrial unit Available TO LET in Meadowdale.

node of Meadowdale. This property is ideally suited

to a warehousing and distribution operation and is easily accessible from the major highways and in close proximity to OR Tambo International airport. The warehouse component offers excellent height and even better natural lighting with two roller shutter doors leading into the facility (1x Dock & 1x Ramp).

This A-Grade unit totals 840sqm located in the busy

There is a double storey office component situated at the front of the unit with an ultra modern finish. Multiple offices, a boardroom, a kitchenette and ablution facilities are available. This unit is immediately available for occupation and is located in a secure park. The unit will be ready 1 March 2025