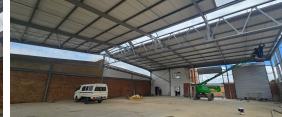

## Germiston, Gauteng

Immaculate industrial unit Available TO LET in Meadowdale.

node of Meadowdale. This property is ideally suited

to a warehousing and distribution operation and is easily accessible from the major highways and in close proximity to OR Tambo International airport. The warehouse component offers excellent height and even better natural lighting with two roller shutter doors leading into the facility (1x Dock & 1x Ramp).

This A-Grade unit totals 840sqm located in the busy

There is a double storey office component situated at the front of the unit with an ultra modern finish. Multiple offices, a boardroom, a kitchenette and ablution facilities are available. This unit is immediately available for occupation and is located in a secure park. The unit will be ready 1 March 2025