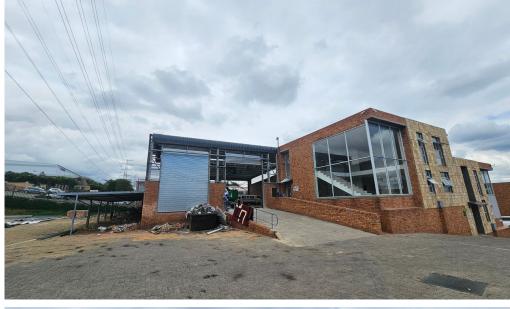

## Germiston, Gauteng

Immaculate industrial unit Available TO LET in Meadowdale.

node of Meadowdale. This property is ideally suited

to a warehousing and distribution operation and is easily accessible from the major highways and in close proximity to OR Tambo International airport. The warehouse component offers excellent height and even better natural lighting with two roller shutter doors leading into the facility (1x Dock & 1x Ramp).

This A-Grade unit totals 840sqm located in the busy

There is a double storey office component situated at the front of the unit with an ultra modern finish. Multiple offices, a boardroom, a kitchenette and ablution facilities are available. This unit is immediately available for occupation and is located in a secure park. The unit will be ready 1 March 2025