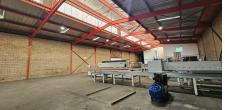

#### Germiston, Gauteng

Prime Property for Lease in Meadowdale

Discover an exceptional leasing opportunity in the highly desirable area of Meadowdale. This versatile property is designed to meet a range of commercial and industrial needs, offering spacious warehousing, efficient office layouts, and top-tier amenities to

support seamless operations.

Situated within close proximity to major highways and transport routes, this property ensures excellent

accessibility for logistics and distribution. Meadowdale's thriving business hub provides an ideal setting for businesses looking to expand or relocate in a secure and strategically located environment.

#### **FEATURES**

Gross Monthly Rental Available From Lease Period

R81,120 Excl. VAT Negotiable Negotiable

Building Size (m²) Land Size (m²) Zoning Security 1248 3910 Industrial Yes

Power 3 Phase Power Amps Air Conditioning