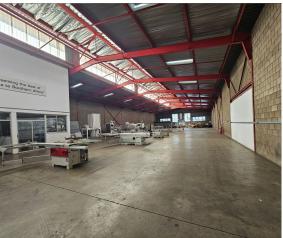

#### Germiston, Gauteng

Prime Property for Lease in Meadowdale

Discover an exceptional leasing opportunity in the highly desirable area of Meadowdale. This versatile property is designed to meet a range of commercial and industrial needs, offering spacious warehousing, efficient office layouts, and top-tier amenities to

support seamless operations.

Situated within close proximity to major highways and transport routes, this property ensures excellent

accessibility for logistics and distribution. Meadowdale's thriving business hub provides an ideal setting for businesses looking to expand or relocate in a secure and strategically located environment.

#### **FEATURES**

Gross Monthly Rental Available From Lease Period

R81,120 Excl. VAT Negotiable Negotiable

Building Size (m²) Land Size (m²) Zoning Security 1248 3910 Industrial Yes

Power 3 Phase Power Amps Air Conditioning