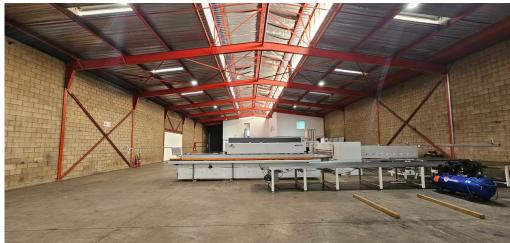

#### Germiston, Gauteng

Prime Property for Lease in Meadowdale

Discover an exceptional leasing opportunity in the highly desirable area of Meadowdale. This versatile property is designed to meet a range of commercial and industrial needs, offering spacious warehousing, efficient office layouts, and top-tier amenities to

support seamless operations.

Situated within close proximity to major highways and transport routes, this property ensures excellent

accessibility for logistics and distribution. Meadowdale's thriving business hub provides an ideal setting for businesses looking to expand or relocate in a secure and strategically located environment.

#### **FEATURES**

Gross Monthly Rental Available From Lease Period

R81,120 Excl. VAT Negotiable Negotiable

Building Size (m²) Land Size (m²) Zoning Security 1248 3910 Industrial Yes

Power 3 Phase Power Amps Air Conditioning