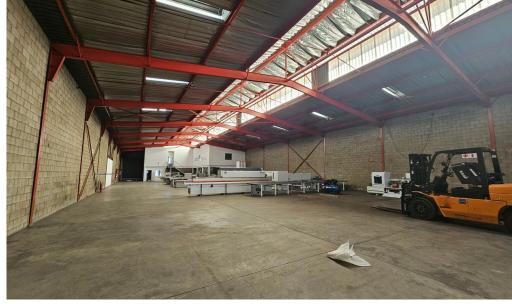

#### Germiston, Gauteng

Prime Property for Lease in Meadowdale

Discover an exceptional leasing opportunity in the highly desirable area of Meadowdale. This versatile property is designed to meet a range of commercial and industrial needs, offering spacious warehousing, efficient office layouts, and top-tier amenities to

support seamless operations.

Situated within close proximity to major highways and transport routes, this property ensures excellent

accessibility for logistics and distribution. Meadowdale's thriving business hub provides an ideal setting for businesses looking to expand or relocate in a secure and strategically located environment.

#### **FEATURES**

Gross Monthly Rental Available From Lease Period

R81,120 Excl. VAT Negotiable Negotiable

Building Size (m²) Land Size (m²) Zoning Security 1248 3910 Industrial Yes

Power 3 Phase Power Amps Air Conditioning