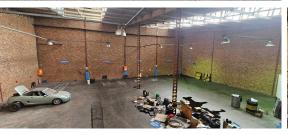

## Germiston, Gauteng

Industrial property TO LET in Meadowdale

R38,554 PM

excl. VAT & Utilities

price per m<sup>2</sup>: R55

Introducing this prime industrial property located in the bustling industrial hub of Meadowdale. This expansive 666m2 warehouse offers a fantastic opportunity for businesses looking to establish or expand their operations in a strategic location. The property boasts a well-maintained structure, ideal for various industrial purposes. Some of the standout features of this property are the warehouse height, natural lighting and superlink access, which is essential for making it suitable for manufacturing, distribution, or storage purposes.

In addition to the 3-phase power supply, this warehouse industrial property in Meadowdale also offers ample space for storage, loading, and unloading activities. The open layout and high ceilings provide flexibility for businesses to customize the space according to their specific needs. With easy access to major transportation routes and nearby amenities, this property presents a rare opportunity for businesses to thrive in a dynamic and well-connected industrial environment. This ensures that businesses have the necessary infrastructure in place to operate efficiently and effectively