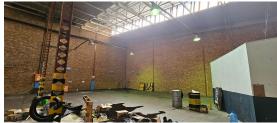

## Germiston, Gauteng

Industrial property TO LET in Meadowdale

R38,554 PM

excl. VAT & Utilities

price per m<sup>2</sup>: R55

Introducing this prime industrial property located in the bustling industrial hub of Meadowdale. This expansive 666m2 warehouse offers a fantastic opportunity for businesses looking to establish or expand their operations in a strategic location. The property boasts a well-maintained structure, ideal for various industrial purposes. Some of the standout features of this property are the warehouse height, natural lighting and superlink access, which is essential for making it suitable for manufacturing, distribution, or storage purposes.

In addition to the 3-phase power supply, this warehouse industrial property in Meadowdale also offers ample space for storage, loading, and unloading activities. The open layout and high ceilings provide flexibility for businesses to customize the space according to their specific needs. With easy access to major transportation routes and nearby amenities, this property presents a rare opportunity for businesses to thrive in a dynamic and well-connected industrial environment. This ensures that businesses have the necessary infrastructure in place to operate efficiently and effectively