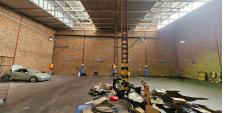

## Germiston, Gauteng

Industrial property TO LET in Meadowdale

R38,554 PM

excl. VAT & Utilities

price per m<sup>2</sup>: R55

Introducing this prime industrial property located in the bustling industrial hub of Meadowdale. This expansive 666m2 warehouse offers a fantastic opportunity for businesses looking to establish or expand their operations in a strategic location. The property boasts a well-maintained structure, ideal for various industrial purposes. Some of the standout features of this property are the warehouse height, natural lighting and superlink access, which is essential for making it suitable for manufacturing, distribution, or storage purposes.

In addition to the 3-phase power supply, this warehouse industrial property in Meadowdale also offers ample space for storage, loading, and unloading activities. The open layout and high ceilings provide flexibility for businesses to customize the space according to their specific needs. With easy access to major transportation routes and nearby amenities, this property presents a rare opportunity for businesses to thrive in a dynamic and well-connected industrial environment. This ensures that businesses have the necessary infrastructure in place to operate efficiently and effectively