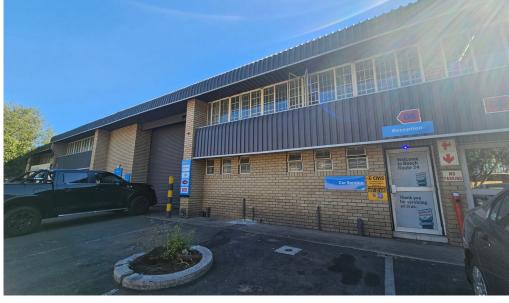

## Germiston, Gauteng

Industrial property TO LET in Meadowdale

R38,554 PM

excl. VAT & Utilities

price per m<sup>2</sup>: R55

Introducing this prime industrial property located in the bustling industrial hub of Meadowdale. This expansive 666m2 warehouse offers a fantastic opportunity for businesses looking to establish or expand their operations in a strategic location. The property boasts a well-maintained structure, ideal for various industrial purposes. Some of the standout features of this property are the warehouse height, natural lighting and superlink access, which is essential for making it suitable for manufacturing, distribution, or storage purposes.