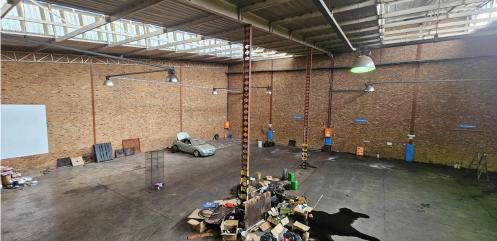

## Germiston, Gauteng

Industrial property TO LET in Meadowdale

R38,554 PM

excl. VAT & Utilities

price per m<sup>2</sup>: R55

Introducing this prime industrial property located in the bustling industrial hub of Meadowdale. This expansive 666m2 warehouse offers a fantastic opportunity for businesses looking to establish or expand their operations in a strategic location. The property boasts a well-maintained structure, ideal for various industrial purposes. Some of the standout features of this property are the warehouse height, natural lighting and superlink access, which is essential for making it suitable for manufacturing, distribution, or storage purposes.

In addition to the 3-phase power supply, this warehouse industrial property in Meadowdale also offers ample space for storage, loading, and unloading activities. The open layout and high ceilings provide flexibility for businesses to customize the space according to their specific needs. With easy access to major transportation routes and nearby amenities, this property presents a rare opportunity for businesses to thrive in a dynamic and well-connected industrial environment. This ensures that businesses have the necessary infrastructure in place to operate efficiently and effectively