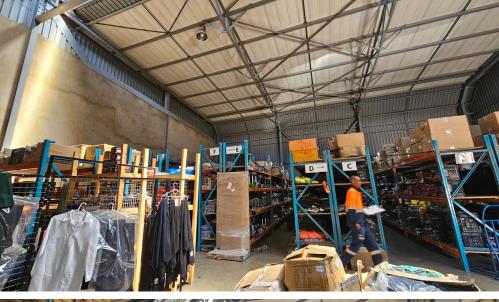

## Located in the sought-after Meadowhill Industrial Park, Unit 8 offers 540m² of versatile space in a secure, well-maintained industrial setting. The unit features a large roller shutter door for easy goods handling and a balanced layout of warehouse and office space, catering to diverse operational requirements.

With excellent height to the eaves, the warehouse is ideal for efficient stacking and benefits from abundant natural light, promoting an energy-efficient work environment. Meadowhill Industrial Park provides 24-hour access-controlled security for peace of mind. Conveniently situated near the R24 and N12 highways, this prime location ensures exceptional accessibility and connectivity for businesses seeking a strategic and secure base.