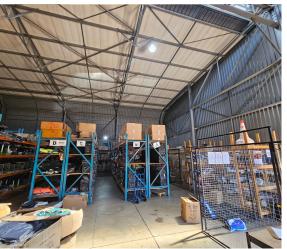

## Located in the sought-after Meadowhill Industrial Park, Unit 8 offers 540m² of versatile space in a secure, well-maintained industrial setting. The unit features a large roller shutter door for easy goods handling and a balanced layout of warehouse and office space, catering to diverse operational requirements.

With excellent height to the eaves, the warehouse is ideal for efficient stacking and benefits from abundant natural light, promoting an energy-efficient work environment. Meadowhill Industrial Park provides 24-hour access-controlled security for peace of mind. Conveniently situated near the R24 and N12 highways, this prime location ensures exceptional accessibility and connectivity for businesses seeking a strategic and secure base.