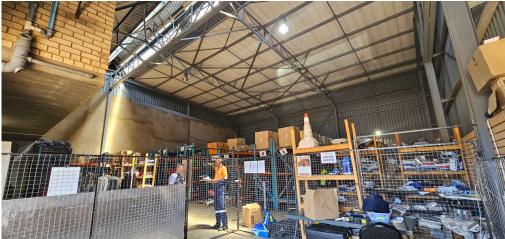

## Located in the sought-after Meadowhill Industrial Park, Unit 8 offers 540m² of versatile space in a secure, well-maintained industrial setting. The unit features a large roller shutter door for easy goods handling and a balanced layout of warehouse and office space, catering to diverse operational requirements.

With excellent height to the eaves, the warehouse is ideal for efficient stacking and benefits from abundant natural light, promoting an energy-efficient work environment. Meadowhill Industrial Park provides 24-hour access-controlled security for peace of mind. Conveniently situated near the R24 and N12 highways, this prime location ensures exceptional accessibility and connectivity for businesses seeking a strategic and secure base.