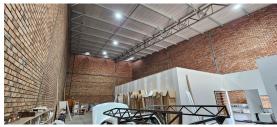

## Germiston, Gauteng

Neat mini unit available TO LET in Meadowdale

This 306sgm warehouse is now available TO LET in Meadowdale. The property is ideal for businesses in need of space for warehousing and / or retail operations, with a functional layout designed to accommodate both. There is 1 large roller shutter door leading into the warehouse with excellent height available and decent natural lighting.

The business park allows for great truck access and articulation with the warehouse location ensuring easy access to major highways, including the R24 and N12, making it highly convenient for logistics and transportation. Meadowdale is currently on a priority grid meaning there is NO LOADSHEDDING.