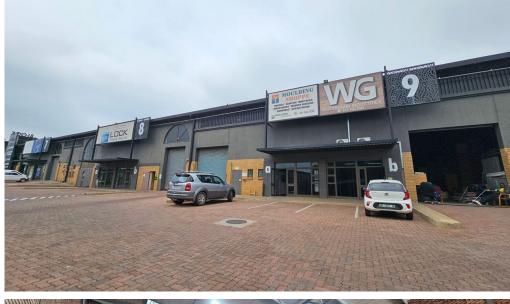

## Germiston, Gauteng

Neat mini unit available TO LET in Meadowdale

This 306sgm warehouse is now available TO LET in Meadowdale. The property is ideal for businesses in need of space for warehousing and / or retail operations, with a functional layout designed to accommodate both. There is 1 large roller shutter door leading into the warehouse with excellent height available and decent natural lighting.

The business park allows for great truck access and articulation with the warehouse location ensuring easy access to major highways, including the R24 and N12, making it highly convenient for logistics and transportation. Meadowdale is currently on a priority grid meaning there is NO LOADSHEDDING.