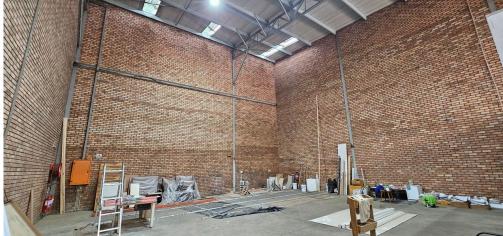

## Germiston, Gauteng

Neat mini unit available TO LET in Meadowdale

This 306sgm warehouse is now available TO LET in Meadowdale. The property is ideal for businesses in need of space for warehousing and / or retail operations, with a functional layout designed to accommodate both. There is 1 large roller shutter door leading into the warehouse with excellent height available and decent natural lighting.