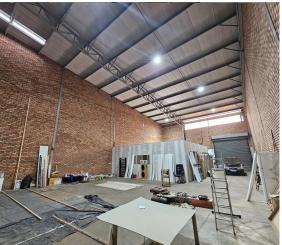

## Germiston, Gauteng

Neat mini unit available TO LET in Meadowdale

This 306sgm warehouse is now available TO LET in Meadowdale. The property is ideal for businesses in need of space for warehousing and / or retail operations, with a functional layout designed to accommodate both. There is 1 large roller shutter door leading into the warehouse with excellent height available and decent natural lighting.