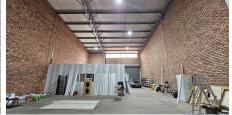

## Germiston, Gauteng

Neat mini unit available TO LET in Meadowdale

This 306sgm warehouse is now available TO LET in Meadowdale. The property is ideal for businesses in need of space for warehousing and / or retail operations, with a functional layout designed to accommodate both. There is 1 large roller shutter door leading into the warehouse with excellent height available and decent natural lighting.

The business park allows for great truck access and articulation with the warehouse location ensuring easy access to major highways, including the R24 and N12, making it highly convenient for logistics and transportation. Meadowdale is currently on a priority grid meaning there is NO LOADSHEDDING.