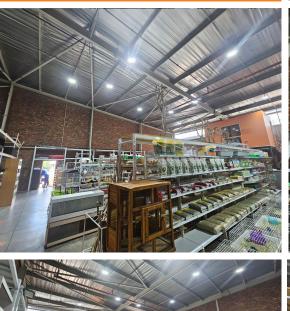

## Germiston, Gauteng

363sqm Warehouse for Lease in Prime Meadowdale Location

LI THEFT WE REALLY AND A

This 363sqm warehouse in Meadowdale. Germiston. is an excellent opportunity for businesses seeking a versatile space with prime main road exposure. Strategically located near the R24 and N12 highways, the property offers convenient access and visibility, making it ideal for warehousing or retail operations. The functional layout is designed for practicality, complemented by onsite parking for staff and visitors. Occupation is available from 1 March 2025, providing ample time for planning your business move.