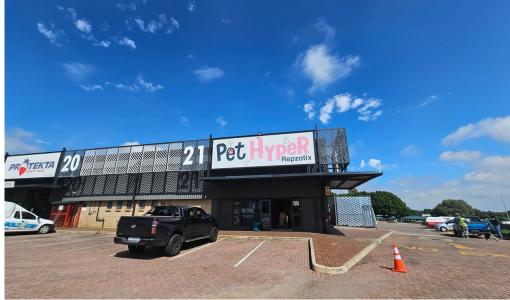

## Germiston, Gauteng

363sqm Warehouse for Lease in Prime Meadowdale Location

LI THEFT WE REALLY AND A

This 363sqm warehouse in Meadowdale. Germiston. is an excellent opportunity for businesses seeking a versatile space with prime main road exposure. Strategically located near the R24 and N12 highways, the property offers convenient access and visibility, making it ideal for warehousing or retail operations. The functional layout is designed for practicality, complemented by onsite parking for staff and visitors. Occupation is available from 1 March 2025, providing ample time for planning your business move.

Situated in Meadowdale, a thriving business hub, this warehouse ensures high visibility for customer engagement while being close to local amenities, including shopping centers, restaurants, and fitness facilities. With a competitive rental rate of R95/sqm (excluding VAT and utilities), this property combines value and functionality, making it an attractive option for growing businesses.