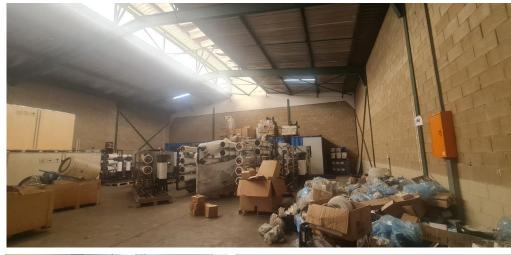

Germiston, Gauteng

Mini Warehouse TO LET in Meadowdale with Easy Access

A well-maintained mini unit is available, featuring street access via a roller shutter door. The unit includes a reception area, first-floor office, and a small storage mezzanine at the back of the factory. It also offers male and female restrooms and a kitchenette. Equipped with a three-phase power supply, the property is part of a secure two-unit access point with intercoms and access control. Conveniently located with easy access to the N12, R21, and M1 highways. Contact us for more details!