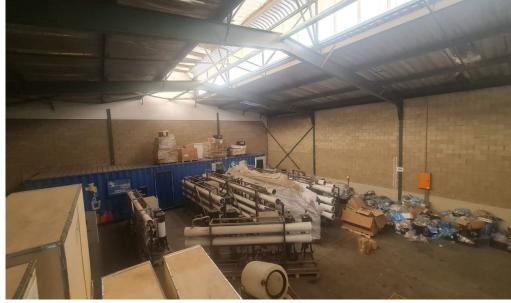

Germiston, Gauteng

Mini Warehouse TO LET in Meadowdale with Easy Access

A well-maintained mini unit is available, featuring street access via a roller shutter door. The unit includes a reception area, first-floor office, and a small storage mezzanine at the back of the factory. It also offers male and female restrooms and a kitchenette. Equipped with a three-phase power supply, the property is part of a secure two-unit access point with intercoms and access control. Conveniently located with easy access to the N12, R21, and M1 highways. Contact us for more details!