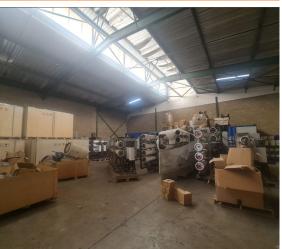

Germiston, Gauteng

Mini Warehouse TO LET in Meadowdale with Easy Access

A well-maintained mini unit is available, featuring street access via a roller shutter door. The unit includes a reception area, first-floor office, and a small storage mezzanine at the back of the factory. It also offers male and female restrooms and a kitchenette. Equipped with a three-phase power supply, the property is part of a secure two-unit access point with intercoms and access control. Conveniently located with easy access to the N12, R21, and M1 highways. Contact us for more details!