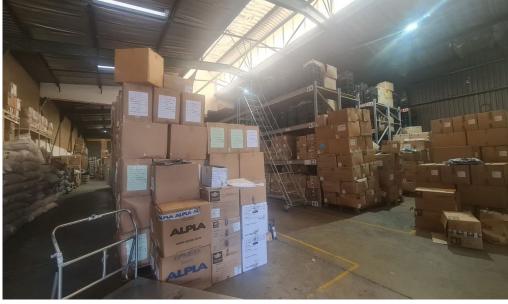

Germiston, Gauteng Prime Industrial Property TO RENT in Meadowdale

This well-maintained property offers excellent main road visibility within a secure business park featuring 24-hour security and controlled access. The complex provides ample parking and easy access to major highways. The warehouse boasts impressive height, a roller shutter door for seamless access, and an 80amp three-phase power supply. Additional features include double-volume space, multiple office areas, male and female restrooms, and a kitchenette.