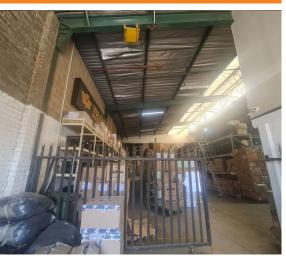

Germiston, Gauteng Prime Industrial Property TO RENT in Meadowdale

This well-maintained property offers excellent main road visibility within a secure business park featuring 24-hour security and controlled access. The complex provides ample parking and easy access to major highways. The warehouse boasts impressive height, a roller shutter door for seamless access, and an 80amp three-phase power supply. Additional features include double-volume space, multiple office areas, male and female restrooms, and a kitchenette.