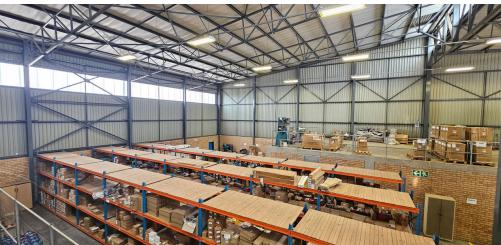

## Germiston, Gauteng

A Grade stand alone facility available TO LET in Meadowdale

This A Grade facility totals 1500sqm which is coming available towards the end of the year. The warehousing component is 1100sqm and has 3 roller shutter doors leading into the property. There is 2 doors at dock height with 1 dock leveler and 1 on grade door. The warehouse boasts 8m eaves height with great natural lighting coming through. There is a double storey office component located at the front of the building with boardrooms, kitchenette, canteen and ablution facilities available. The property has great truck access allowing for superlinks direct and easy access to the warehouse and it is located within close proximity to the R24 and N12 Highways.