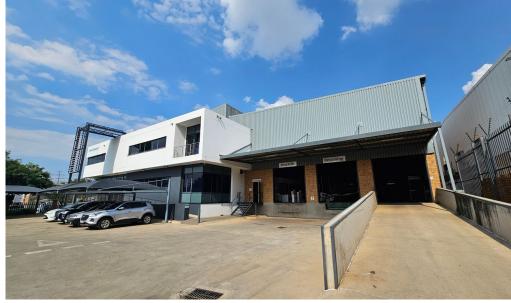

## Germiston, Gauteng

A Grade stand alone facility available TO LET in Meadowdale

This A Grade facility totals 1500sqm which is coming available towards the end of the year. The warehousing component is 1100sqm and has 3 roller shutter doors leading into the property. There is 2 doors at dock height with 1 dock leveler and 1 on grade door. The warehouse boasts 8m eaves height with great natural lighting coming through. There is a double storey office component located at the front of the building with boardrooms, kitchenette, canteen and ablution facilities available. The property has great truck access allowing for superlinks direct and easy access to the warehouse and it is located within close proximity to the R24 and N12 Highways.