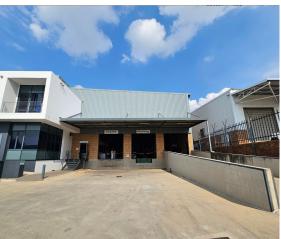

## Germiston, Gauteng

A Grade stand alone facility available TO LET in Meadowdale

This A Grade facility totals 1500sqm which is coming available towards the end of the year. The warehousing component is 1100sqm and has 3 roller shutter doors leading into the property. There is 2 doors at dock height with 1 dock leveler and 1 on grade door. The warehouse boasts 8m eaves height with great natural lighting coming through. There is a double storey office component located at the front of the building with boardrooms, kitchenette, canteen and ablution facilities available. The property has great truck access allowing for superlinks direct and easy access to the warehouse and it is located within close proximity to the R24 and N12 Highways.