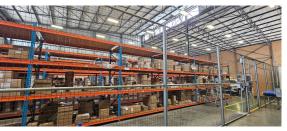

## Germiston, Gauteng

A Grade stand alone facility available TO LET in Meadowdale

This A Grade facility totals 1500sqm which is coming available towards the end of the year. The warehousing component is 1100sqm and has 3 roller shutter doors leading into the property. There is 2 doors at dock height with 1 dock leveler and 1 on grade door. The warehouse boasts 8m eaves height with great natural lighting coming through. There is a double storey office component located at the front of the building with boardrooms, kitchenette, canteen and ablution facilities available. The property has great truck access allowing for superlinks direct and easy access to the warehouse and it is located within close proximity to the R24 and N12 Highways.