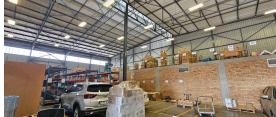

## Germiston, Gauteng

A Grade stand alone facility available TO LET in Meadowdale

This A Grade facility totals 1500sqm which is coming available towards the end of the year. The warehousing component is 1100sqm and has 3 roller shutter doors leading into the property. There is 2 doors at dock height with 1 dock leveler and 1 on grade door. The warehouse boasts 8m eaves height with great natural lighting coming through. There is a double storey office component located at the front of the building with boardrooms, kitchenette, canteen and ablution facilities available. The property has great truck access allowing for superlinks direct and easy access to the warehouse and it is located within close proximity to the R24 and N12 Highways.