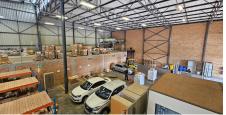

## Germiston, Gauteng

A Grade stand alone facility available TO LET in Meadowdale

This A Grade facility totals 1500sqm which is coming available towards the end of the year. The warehousing component is 1100sqm and has 3 roller shutter doors leading into the property. There is 2 doors at dock height with 1 dock leveler and 1 on grade door. The warehouse boasts 8m eaves height with great natural lighting coming through. There is a double storey office component located at the front of the building with boardrooms, kitchenette, canteen and ablution facilities available. The property has great truck access allowing for superlinks direct and easy access to the warehouse and it is located within close proximity to the R24 and N12 Highways.