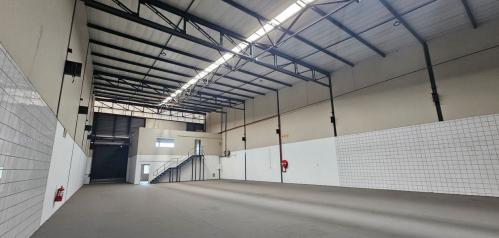

## Germiston, Gauteng

590m² Warehouse TO LET in Tunney

This 590-square-meter warehouse, located in Elandsfontein, Johannesburg, offers an ideal space for storage and distribution operations. Situated in a secure business park, the property features a practical layout that includes a functional warehouse area and an upstairs office to support administrative needs. The complex provides 24/7 onsite security, access control measures, an alarm system, electric fencing, and a sturdy perimeter wall, ensuring the

safety of goods and vehicles alike.

The warehouse is designed to accommodate trucks with a dedicated yard space for seamless loading and unloading operations. While it does not include backup power or air conditioning, the facility is wheelchair-friendly where needed, making it accessible to all. This unit is perfect for businesses seeking a compact, secure, and functional space in a convenient and strategic location.