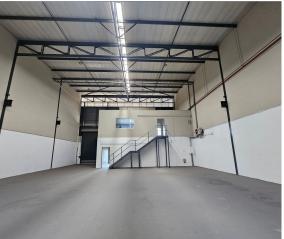

## Germiston, Gauteng

590m² Warehouse TO LET in Tunney

This 590-square-meter warehouse, located in Elandsfontein, Johannesburg, offers an ideal space for storage and distribution operations. Situated in a secure business park, the property features a practical layout that includes a functional warehouse area and an upstairs office to support administrative needs. The complex provides 24/7 onsite security, access control measures, an alarm system, electric fencing, and a sturdy perimeter wall, ensuring the

safety of goods and vehicles alike.

The warehouse is designed to accommodate trucks with a dedicated yard space for seamless loading and unloading operations. While it does not include backup power or air conditioning, the facility is wheelchair-friendly where needed, making it accessible to all. This unit is perfect for businesses seeking a compact, secure, and functional space in a convenient and strategic location.