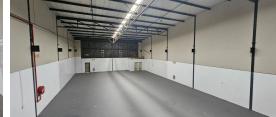

## Germiston, Gauteng

590m² Warehouse TO LET in Tunney

This 590-square-meter warehouse, located in Elandsfontein, Johannesburg, offers an ideal space for storage and distribution operations. Situated in a secure business park, the property features a practical layout that includes a functional warehouse area and an upstairs office to support administrative needs. The complex provides 24/7 onsite security, access control measures, an alarm system, electric fencing, and a sturdy perimeter wall, ensuring the

safety of goods and vehicles alike.

The warehouse is designed to accommodate trucks with a dedicated yard space for seamless loading and unloading operations. While it does not include backup power or air conditioning, the facility is wheelchair-friendly where needed, making it accessible to all. This unit is perfect for businesses seeking a compact, secure, and functional space in a convenient and strategic location.