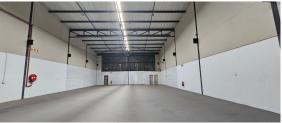

## Germiston, Gauteng

590m² Warehouse TO LET in Tunney

This 590-square-meter warehouse, located in Elandsfontein, Johannesburg, offers an ideal space for storage and distribution operations. Situated in a secure business park, the property features a practical layout that includes a functional warehouse area and an upstairs office to support administrative needs. The complex provides 24/7 onsite security, access control measures, an alarm system, electric fencing, and a sturdy perimeter wall, ensuring the

safety of goods and vehicles alike.

The warehouse is designed to accommodate trucks with a dedicated yard space for seamless loading and unloading operations. While it does not include backup power or air conditioning, the facility is wheelchair-friendly where needed, making it accessible to all. This unit is perfect for businesses seeking a compact, secure, and functional space in a convenient and strategic location.