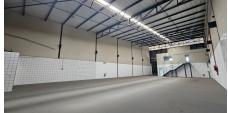

## Germiston, Gauteng

590m² Warehouse TO LET in Tunney

This 590-square-meter warehouse, located in Elandsfontein, Johannesburg, offers an ideal space for storage and distribution operations. Situated in a secure business park, the property features a practical layout that includes a functional warehouse area and an upstairs office to support administrative needs. The complex provides 24/7 onsite security, access control measures, an alarm system, electric fencing, and a sturdy perimeter wall, ensuring the

safety of goods and vehicles alike.

The warehouse is designed to accommodate trucks with a dedicated yard space for seamless loading and unloading operations. While it does not include backup power or air conditioning, the facility is wheelchair-friendly where needed, making it accessible to all. This unit is perfect for businesses seeking a compact, secure, and functional space in a convenient and strategic location.