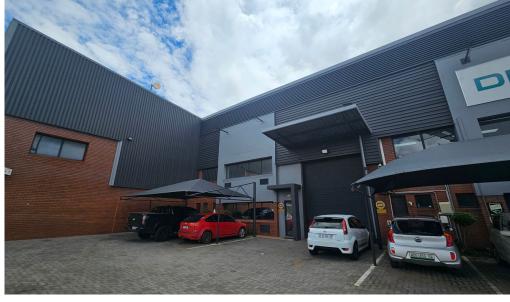

## Germiston, Gauteng

590m² Warehouse TO LET in Tunney

This 590-square-meter warehouse, located in Elandsfontein, Johannesburg, offers an ideal space for storage and distribution operations. Situated in a secure business park, the property features a practical layout that includes a functional warehouse area and an upstairs office to support administrative needs. The complex provides 24/7 onsite security, access control measures, an alarm system, electric fencing, and a sturdy perimeter wall, ensuring the

safety of goods and vehicles alike.

The warehouse is designed to accommodate trucks with a dedicated yard space for seamless loading and unloading operations. While it does not include backup power or air conditioning, the facility is wheelchair-friendly where needed, making it accessible to all. This unit is perfect for businesses seeking a compact, secure, and functional space in a convenient and strategic location.